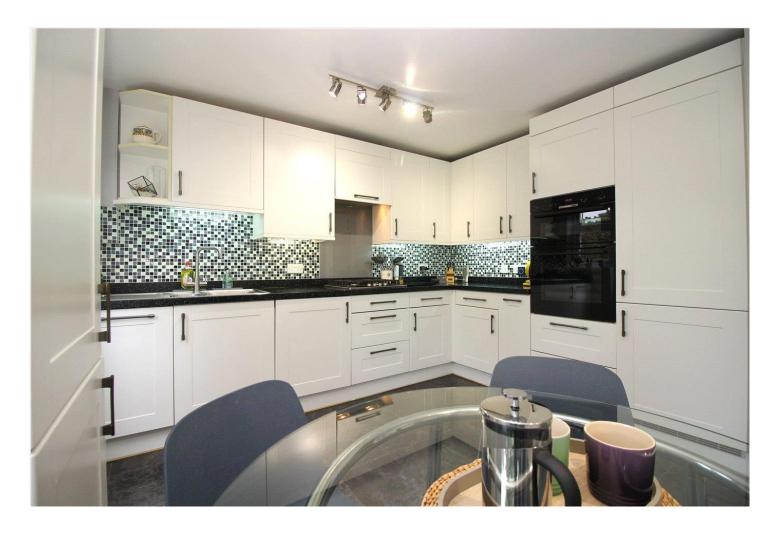

The property comprises of a porch leading into a cosy living room through to a fully fitted John Lewis kitchen/diner which runs the full width of the property. The back door leads you out to a beautifully landscaped, south-facing garden. A side gate allows access to the garage located to the side of the property. To the first floor you have three bedrooms and a recently refurbished shower room.