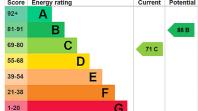

Score Energy rating Current Potential

92+ A Term: 0 year and 0 months

Service Charge: £0 per annum

Ground Rent: £ 0 Annually (subject to increase)

Council Tax Band: D

Where no figures are shown, we have been unable to ascertain the information. All figures that are shown were correct at the time of printing.