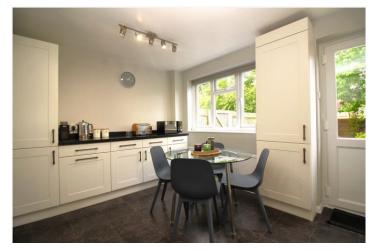

The property comprises of a porch leading into a cosy living room through to a fully fitted John Lewis kitchen/diner which runs the full width of the property. The back door leads you out to a beautifully landscaped, south-facing garden. A side gate allows access to the garage located to the side of the property. To the first floor you have three bedrooms and a recently refurbished shower room.