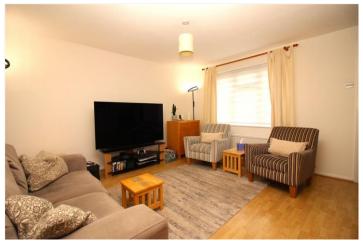

The property comprises of a porch leading into a cosy living room through to a fully fitted John Lewis kitchen/diner which runs the full width of the property. The back door leads you out to a beautifully landscaped, south-facing garden. A side gate allows access to the garage located to the side of the property. To the first floor you have three bedrooms and a recently refurbished shower room.