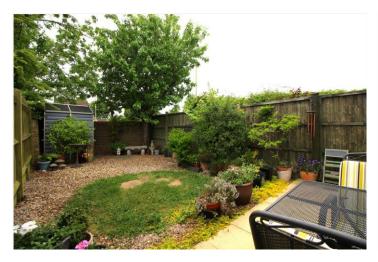

The property comprises of a porch leading into a cosy living room through to a fully fitted John Lewis kitchen/diner which runs the full width of the property. The back door leads you out to a beautifully landscaped, south-facing garden. A side gate allows access to the garage located to the side of the property. To the first floor you have three bedrooms and a recently refurbished shower room.

## **AT A GLANCE**

- Popular 'Studio Way' development
- Gas Central Heating
- Garage
- 786 Square feet
- Double Glazing
- South-Facing Garden

Viewing comes highly recommended.