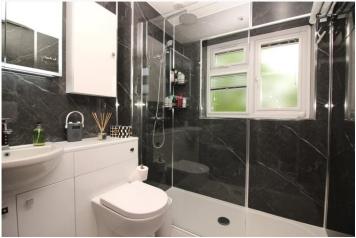

The property comprises of a porch leading into a cosy living room through to a fully fitted John Lewis kitchen/diner which runs the full width of the property. The back door leads you out to a beautifully landscaped, south-facing garden. A side gate allows access to the garage located to the side of the property. To the first floor you have three bedrooms and a recently refurbished shower room.