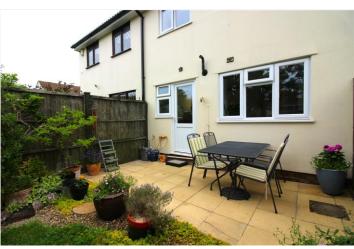

The property comprises of a porch leading into a cosy living room through to a fully fitted John Lewis kitchen/diner which runs the full width of the property. The back door leads you out to a beautifully landscaped, south-facing garden. A side gate allows access to the garage located to the side of the property. To the first floor you have three bedrooms and a recently refurbished shower room.