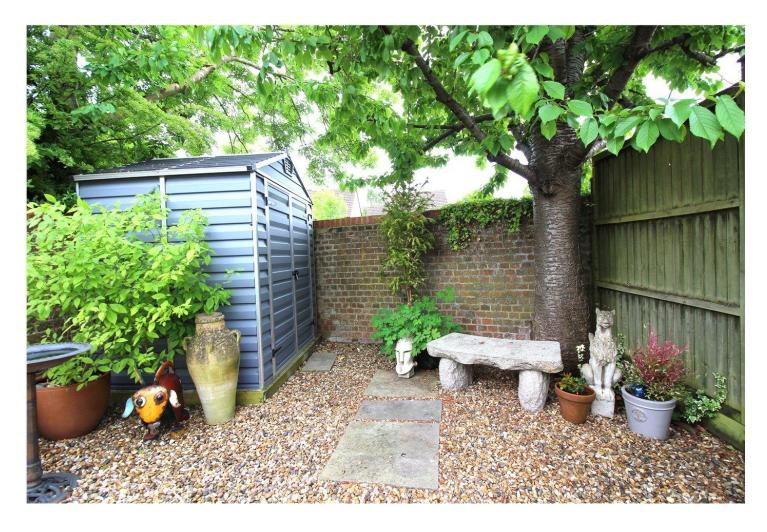

The property comprises of a porch leading into a cosy living room through to a fully fitted John Lewis kitchen/diner which runs the full width of the property. The back door leads you out to a beautifully landscaped, south-facing garden. A side gate allows access to the garage located to the side of the property. To the first floor you have three bedrooms and a recently refurbished shower room.

## **AT A GLANCE**

- Popular 'Studio Way' development
- Gas Central Heating
- Garage
- 786 Square feet
- Double Glazing
- South-Facing Garden

Viewing comes highly recommended.