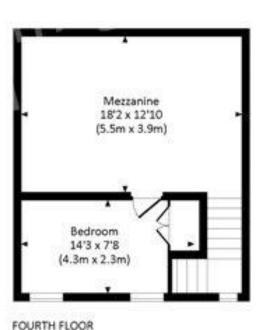

## ISIGONIS HOUSE, W3

Approx. gross internal area 962 Sq Ft. / 89.4 Sq M.

The displayed square footage is taken from the floor plans with measurements created using the Royal Institute of Chartered Surveyors' Code of Practice for Measuring. These measurements are approximate and included for illustrative purposes only. Winkworth does not make any representation as to the accuracy of these measurements and you should seek to verify them for yourself. Winkworth accept no liability for any loss you may suffer if you rely on these measurements.