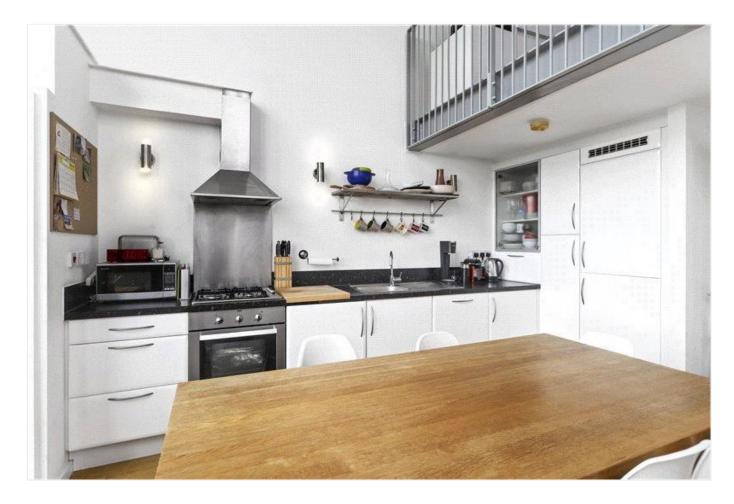

### **DESCRIPTION**

With an abundance of light and space, the property is offered in excellent condition and features floor to ceiling, double height south facing windows and benefits from accommodation comprising reception room, two double bedrooms, kitchen, bathroom and balcony.