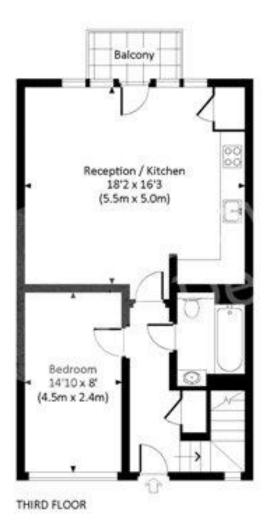

# Issigonis House, Cowley Road, W3 £500,000 Leasehold

A stunning two double bedroom loft style apartment.

Reception Room | Open Plan Kitchen | 2 Bedrooms | Bathroom | Mezzanine | Balcony | 962 Sq Ft / 89.4 Sq M | Council Tax Band D | EPC Rating Band B

## ISIGONIS HOUSE, W3

Approx. gross internal area 962 Sq Ft. / 89.4 Sq M.

The displayed square footage is taken from the floor plans with measurements created using the Royal Institute of Chartered Surveyors' Code of Practice for Measuring. These measurements are approximate and included for illustrative purposes only. Winkworth does not make any representation as to the accuracy of these measurements and you should seek to verify them for yourself. Winkworth accept no liability for any loss you may suffer if you rely on these measurements.