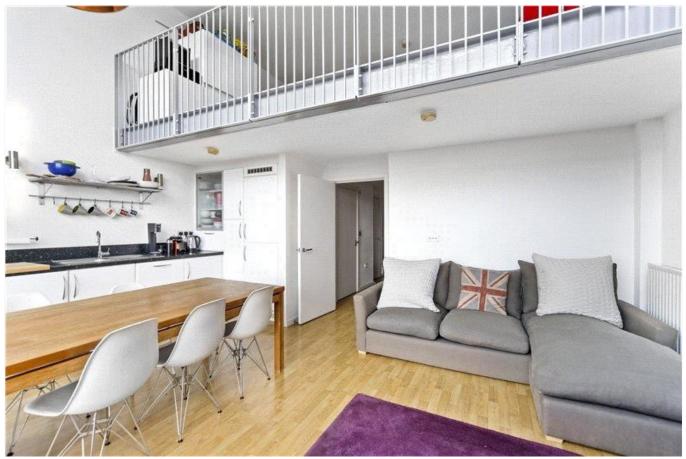

### **DESCRIPTION**

With an abundance of light and space, the property is offered in excellent condition and features floor to ceiling, double height south facing windows and benefits from accommodation comprising reception room, two double bedrooms, kitchen, bathroom and balcony.