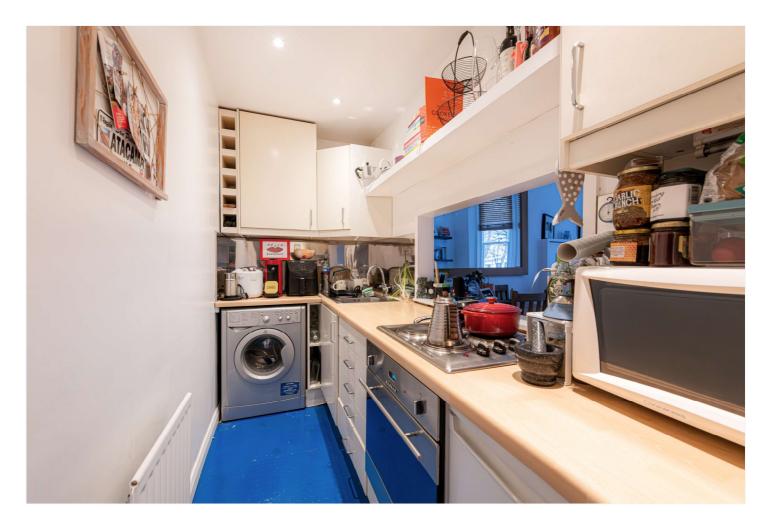

#### **DESCRIPTION:**

A charming one bedroom flat set on the raised ground floor of the ever popular Cambridge Gardens. The apartment is tastefully decorated throughout with traditional period features such as big sash windows and exceptionally high ceilings. The property comprises of living room with south facing bay window, semi open-plan kitchen, large double bedroom with an abundance of storage and good-sized bathroom with a shower over bath. There is also more storage in the hallway.