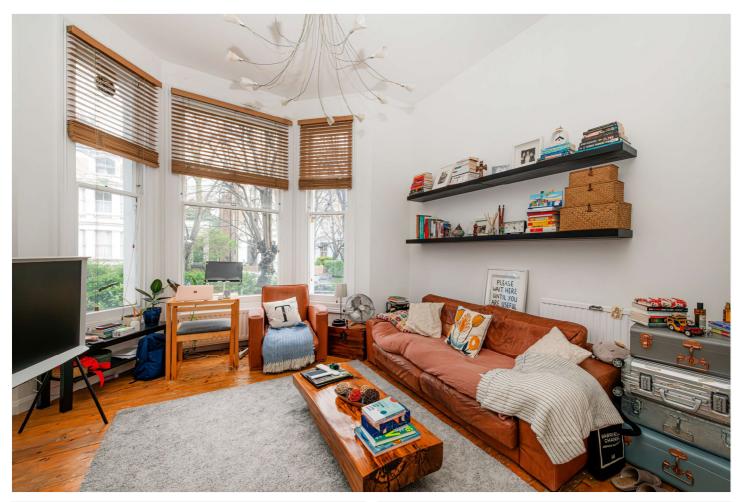

#### **DESCRIPTION:**

A charming one bedroom flat set on the raised ground floor of the ever popular Cambridge Gardens. The apartment is tastefully decorated throughout with traditional period features such as big sash windows and exceptionally high ceilings. The property comprises of living room with south facing bay window, semi open-plan kitchen, large double bedroom with an abundance of storage and good-sized bathroom with a shower over bath. There is also more storage in the hallway.

#### **AT A GLANCE**

- Raised Ground Floor Flat
- One Bedroom
- Exceptionally High Ceilings
- Plenty of Storage
- South Facing Bay-Windowed Living Room
- Abundance of Natural Light
- Fantastic Location
- Share of Freehold
- EPC Rating C