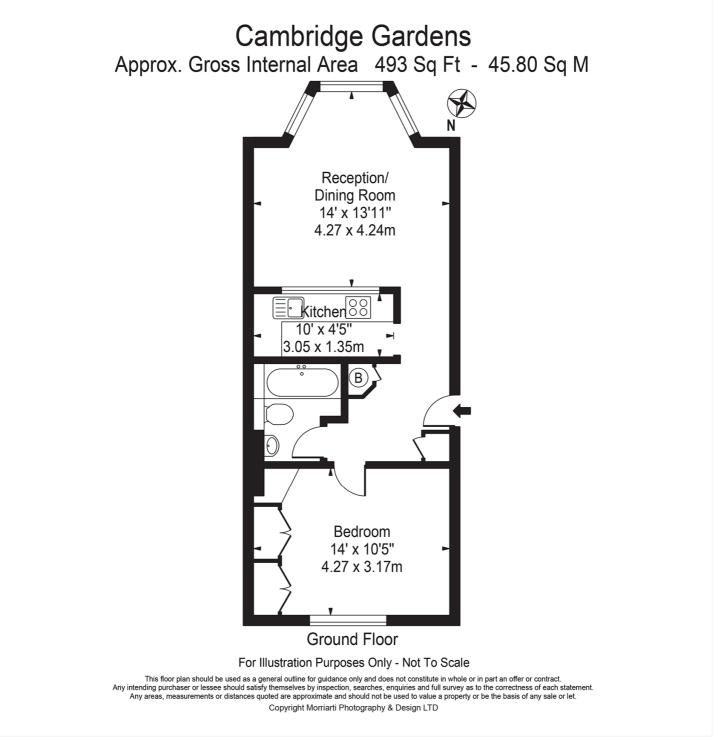

This floorplan is for illustration purposes only and is not to scale. The position and size of doors, windows, appliances and other features are approximate.

| Tenure:                                     | Share of Freehold    |
|---------------------------------------------|----------------------|
| Term:                                       | Expires - 25/03/2983 |
| Service Charge:                             | £1700 per annum      |
| Ground Rent:                                | ₤ Peppercorn         |
| Council Tax Band: TBC                       |                      |
| Where no figures are shown, we have been ur |                      |