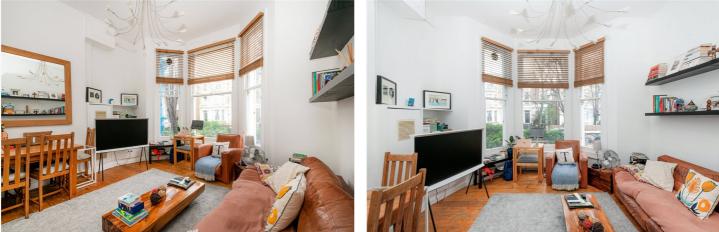

#### **DESCRIPTION:**

A charming one bedroom flat set on the raised ground floor of the ever popular Cambridge Gardens. The apartment is tastefully decorated throughout with traditional period features such as big sash windows and exceptionally high ceilings. The property comprises of living room with south facing bay window, semi open-plan kitchen, large double bedroom with an abundance of storage and good-sized bathroom with a shower over bath. There is also more storage in the hallway.

#### **AT A GLANCE**

- Raised Ground Floor Flat
- One Bedroom
- Exceptionally High Ceilings
- Plenty of Storage
- South Facing Bay-Windowed Living Room
- Abundance of Natural Light
- Fantastic Location
- Share of Freehold
- EPC Rating C