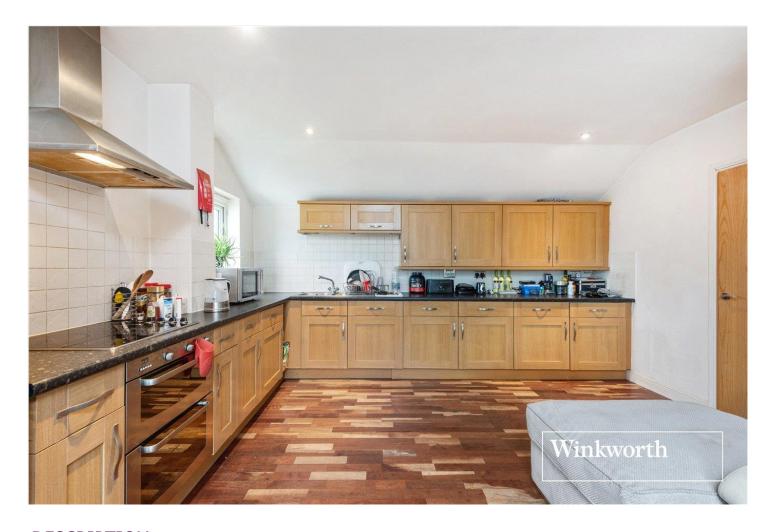

## **DESCRIPTION:**

We are pleased to offer this two bedroom penthouse, set within a modern gated development, within easy access to local amenities and recreational parkland, such as Oak Hill Park. This spacious flat boasts a bright and airy interior, comprising of open plan living room/kitchen, two double bedrooms and two bathrooms, (one en-suite). Further benefits include an onsite gymnasium, residents' underground parking, communal gardens and being offered on a chain free basis. An internal viewing is highly recommended!

## **AT A GLANCE**

- Set in a gated development
- Spacious penthouse
- Two double bedrooms
- En-suite to primary bedroom
- Open plan living
- Residents' parking
- Communal grounds & gymnasium
- Offered chain free