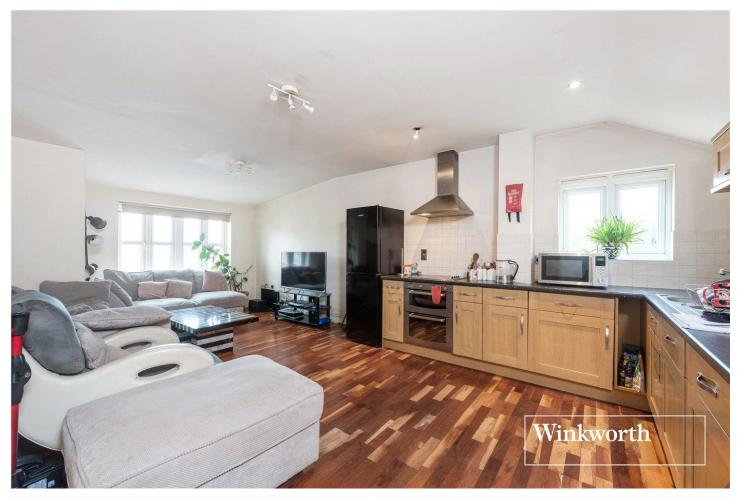

## **DESCRIPTION:**

We are pleased to offer this two bedroom penthouse, set within a modern gated development, within easy access to local amenities and recreational parkland, such as Oak Hill Park. This spacious flat boasts a bright and airy interior, comprising of open plan living room/kitchen, two double bedrooms and two bathrooms, (one en-suite). Further benefits include an onsite gymnasium, residents' underground parking, communal gardens and being offered on a chain free basis. An internal viewing is highly recommended!

## **AT A GLANCE**

- Set in a gated development
- Spacious penthouse
- Two double bedrooms
- En-suite to primary bedroom
- Open plan living
- Residents' parking
- Communal grounds & gymnasium
- Offered chain free