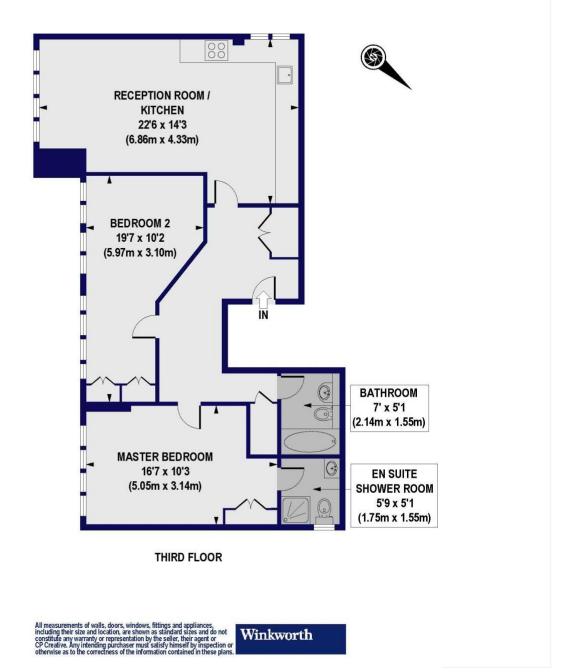

## Wolfson Court, N20

Approx. Gross Internal Floor Area 831 sq. ft / 77.28 sq. m

This floorplan is for illustration purposes only and is not to scale. The position and size of doors, windows, appliances and other features are approximate.