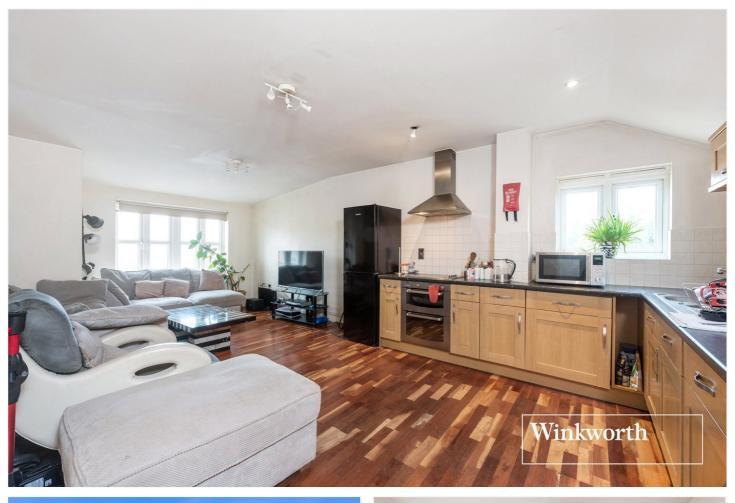

### **DESCRIPTION:**

We are pleased to offer this two bedroom penthouse, set within a modern gated development, within easy access to local amenities and recreational parkland, such as Oak Hill Park. This spacious flat boasts a bright and airy interior, comprising of open plan living room/kitchen, two double bedrooms and two bathrooms, (one en-suite). Further benefits include an onsite gymnasium, residents' underground parking, communal gardens and being offered on a chain free basis. An internal viewing is highly recommended!

### AT A GLANCE

- Set in a gated development
- Spacious penthouse
- Two double bedrooms
- En-suite to primary bedroom
- Open plan living
- Residents' parking
- Communal grounds & gymnasium
- Offered chain free