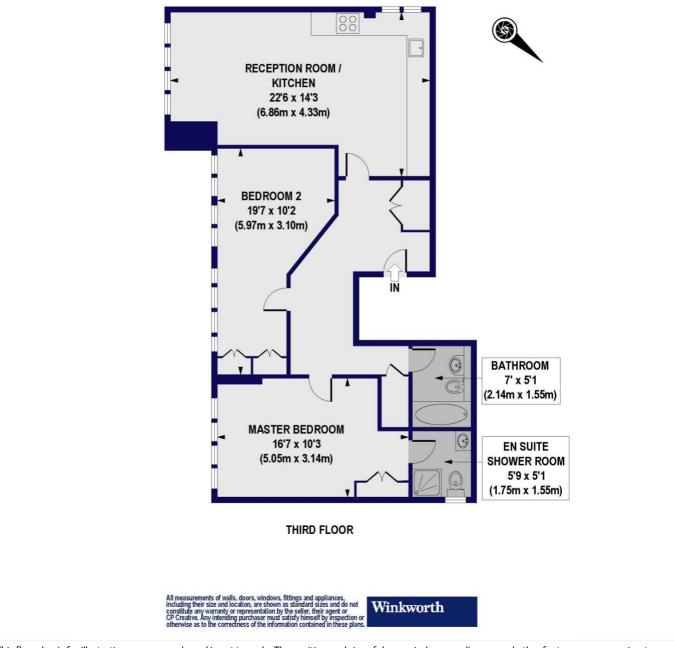

#### Wolfson Court, N20 Approx. Gross Internal Floor Area 831 sq. ft / 77.28 sq. m

This floorplan is for illustration purposes only and is not to scale. The position and size of doors, windows, appliances and other features are approximate.