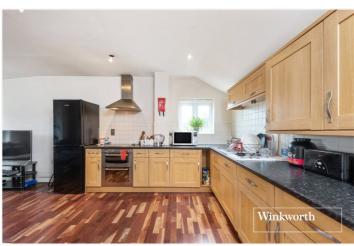

### **DESCRIPTION:**

We are pleased to offer this two bedroom penthouse, set within a modern gated development, within easy access to local amenities and recreational parkland, such as Oak Hill Park. This spacious flat boasts a bright and airy interior, comprising of open plan living room/kitchen, two double bedrooms and two bathrooms, (one en-suite). Further benefits include an onsite gymnasium, residents' underground parking, communal gardens and being offered on a chain free basis. An internal viewing is highly recommended!

### AT A GLANCE

- Set in a gated development
- Spacious penthouse
- Two double bedrooms
- En-suite to primary bedroom
- Open plan living
- Residents' parking
- Communal grounds & gymnasium
- Offered chain free