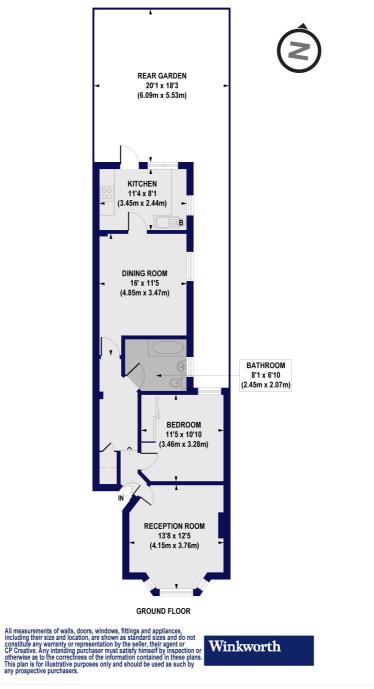

## Westbury Avenue, N22 Approx. Gross Internal Floor Area 683 sq. ft / 63.43 sq. m

This floorplan is for illustration purposes only and is not to scale. The position and size of doors, windows, appliances and other features are approximate.