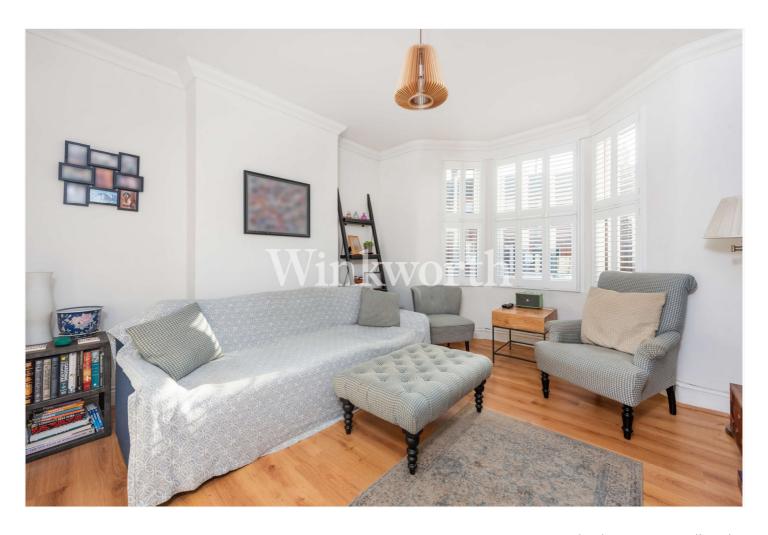

## **DESCRIPTION:**

Occupying the entire ground floor of an attractive Victorian terrace house, this spacious two-bedroom flat enjoys exclusive access to the rear garden.

Crisp, white decor enhances the welcoming atmosphere upon entering this roomy 683 sq.ft apartment.

The spacious living area and modern kitchen are located at the rear. The kitchen offers direct access to the low-maintenance rear garden, providing a private retreat backing onto the park. The flat holds potential for extension to the rear and into the side return, pending the usual planning consents.