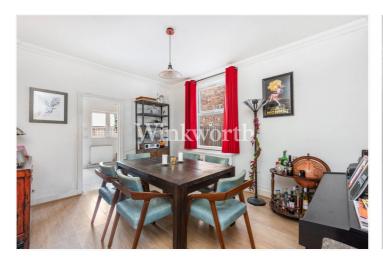

## **DESCRIPTION:**

Occupying the entire ground floor of an attractive Victorian terrace house, this spacious two-bedroom flat enjoys exclusive access to the rear garden.

Crisp, white decor enhances the welcoming atmosphere upon entering this roomy 683 sq.ft apartment.

The spacious living area and modern kitchen are located at the rear. The kitchen offers direct access to the low-maintenance rear garden, providing a private retreat backing onto the park. The flat holds potential for extension to the rear and into the side return, pending the usual planning consents.