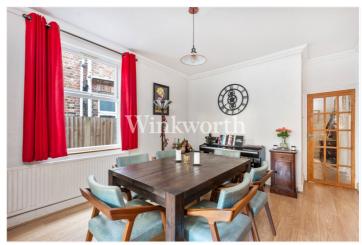

## **DESCRIPTION:**

Occupying the entire ground floor of an attractive Victorian terrace house, this spacious two-bedroom flat enjoys exclusive access to the rear garden.

Crisp, white decor enhances the welcoming atmosphere upon entering this roomy 683 sq.ft apartment.

The spacious living area and modern kitchen are located at the rear. The kitchen offers direct access to the low-maintenance rear garden, providing a private retreat backing onto the park. The flat holds potential for extension to the rear and into the side return, pending the usual planning consents.