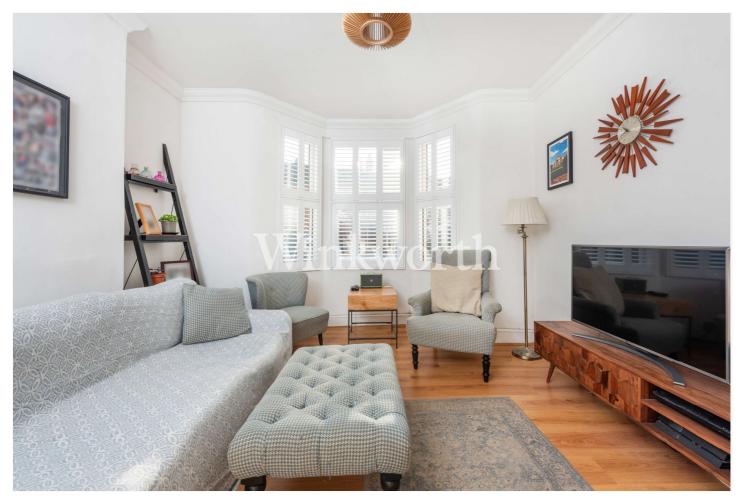

## **DESCRIPTION:**

Occupying the entire ground floor of an attractive Victorian terrace house, this spacious two-bedroom flat enjoys exclusive access to the rear garden.

Crisp, white decor enhances the welcoming atmosphere upon entering this roomy 683 sq.ft apartment.

The spacious living area and modern kitchen are located at the rear. The kitchen offers direct access to the low-maintenance rear garden, providing a private retreat backing onto the park. The flat holds potential for extension to the rear and into the side return, pending the usual planning consents.