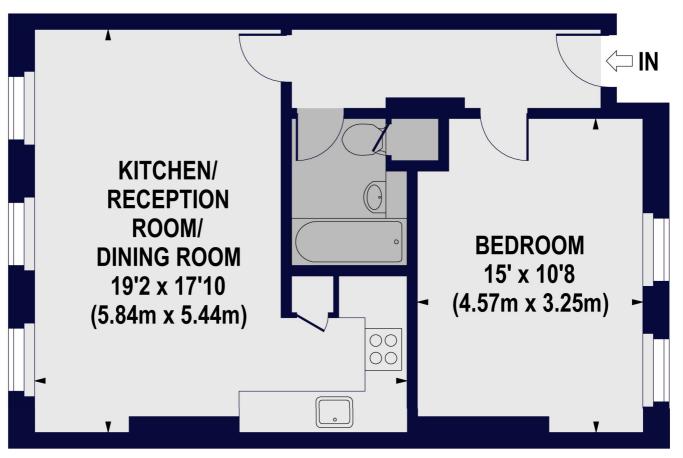

## **SOUTHCOTT MEWS, NW8**

Approx. Gross Internal Floor Area 552 sq ft. / 51.28 sq.m

**FIRST FLOOR** 

Tenancy Deposit: £2,975.00

Holding Deposit: 1 weeks rent where the rent is up to £100,000 per annum, 2 weeks rent where the rent is over £100,000 per annum