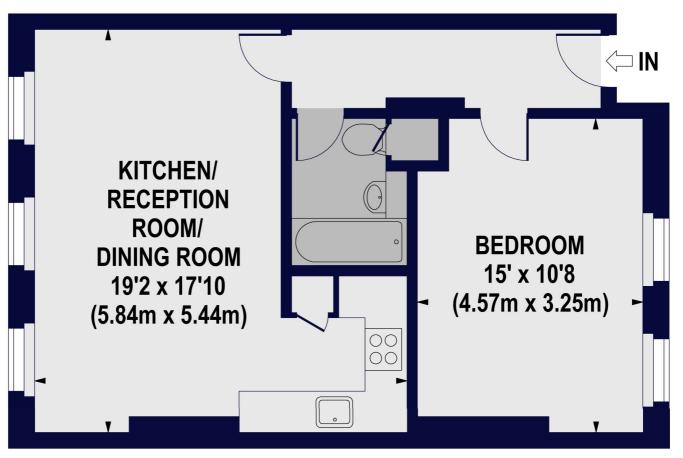

## **SOUTHCOTT MEWS, NW8**

Approx. Gross Internal Floor Area 552 sq ft. / 51.28 sq.m

**FIRST FLOOR** 

Tenancy Deposit: £2,750.00

Holding Deposit: 1 weeks rent where the rent is up to £50,000 per annum, 2 weeks rent where the rent is over £50,000 per annum.