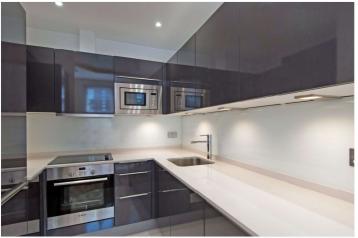

## SOUTHCOTT MEWS, LONDON, NW8 £550 PER WEEK FURNISHED

A well presented contemporary first floor flat superbly situated on St John's Wood High Street which is located approximately 0.3 miles from both St John's Wood tube station (Jubilee line) and the open spaces of Regents Park.

Bedroom | Bathroom | Reception Room | Kitchen



for every step...











## **SOUTHCOTT MEWS, NW8**

Approx. Gross Internal Floor Area 552 sq ft. / 51.28 sq.m





**FIRST FLOOR** 





Tenancy Deposit: £2,750.00

Holding Deposit: 1 weeks rent where the rent is up to £50,000 per annum, 2 weeks rent where the rent is over £50,000 per annum.

Council Tax Band: E

Where no figures are shown, we have been unable to ascertain the information. All figures that are shown were correct at the time of printing.