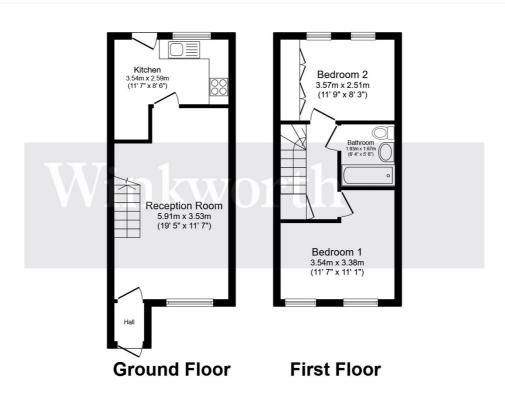

Total floor area 57.8 m² (622 sq.ft.) approx

This floor plan is for illustrative purposes only. It is not drawn to scale. Any measurements, floor areas (including any total floor area), openings and orientation are approximate. No details are guaranteed, they cannot be relied upon for any purpose and they do not form part of any agreement. No liability is taken for any error, omission or misstatement. A party must rely upon its own inspection(s). Powered by www.focalagent.com

This floorplan is for illustration purposes only and is not to scale. The position and size of doors, windows, appliances and other features are approximate.

Harrow | 020 8861 3933 | harrow@winkworth.co.uk