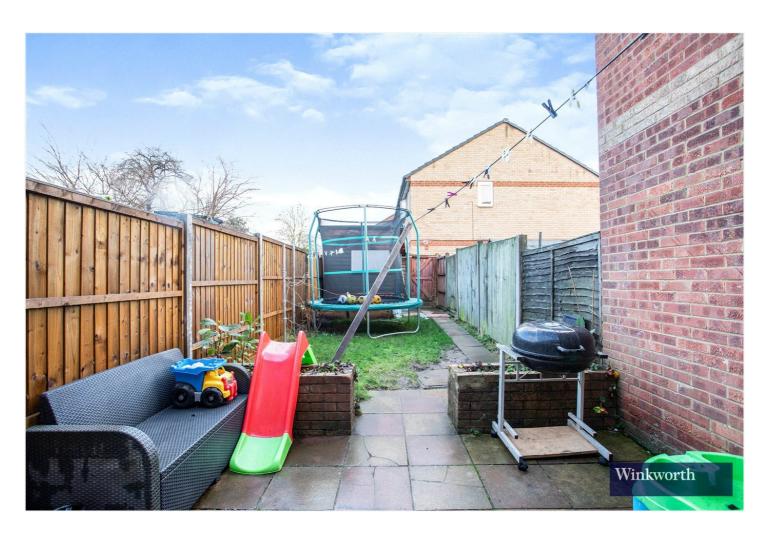

The property features a well-maintained garden, perfect for enjoying the outdoors and hosting gatherings. The interior boasts a bright and airy ambiance, with ample natural light flooding through the windows.