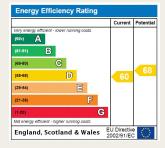

#### MATERIAL INFO

Tenure: Freehold Council Tax Band: E EPC rating: D

Total Area: 187.9  $m^2$  ... 2023  $ft^2$  (excluding eaves storage, garden) All measurements are approximate and for display purposes only