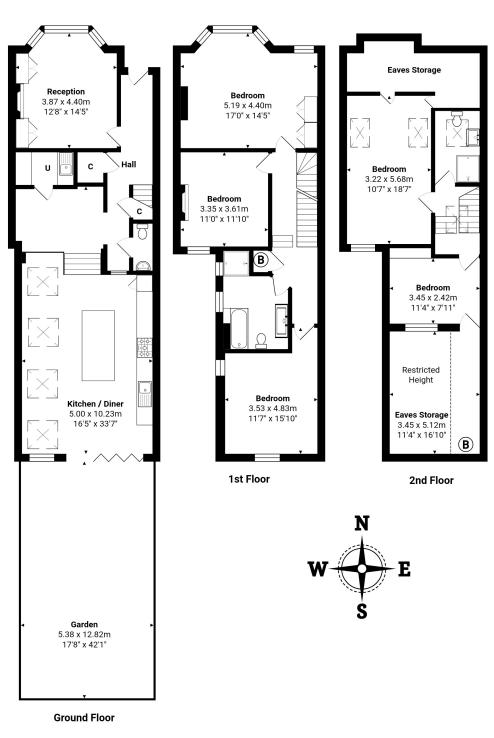

## **DESCRIPTION**

We are excited to present this superb family home with accommodation arranged over three floors, measuring over 2020sqft.

With attention to detail and quality throughout, the property's original period features have been preserved. Downstairs there is a formal reception room with a working wood burning stove. The owners have cleverly incorporated the rear reception room into the fully extended kitchen/diner creating a beautiful light space for the family to entertain and relax. There is also a downstairs cloakroom, separate utility and ample storage making this an extremely practical family home.

Between the first floor and the second floor loft conversion, you will find five bedrooms, four of which are generous doubles, as well as a large family bathroom with bath and separate shower unit, and a

shower room servicing the two bedrooms on the top floor.

Further benefits include a lovingly maintained, south facing, private landscaped garden with a decked patio area, ample storage spaces throughout and excellent proximity to the local amenities and transport links. This house is a must see.

#### MATERIAL INFO

Tenure: Freehold Council Tax Band: E EPC rating: D

Total Area: 187.9  $m^2$  ... 2023  $ft^2$  (excluding eaves storage, garden) All measurements are approximate and for display purposes only