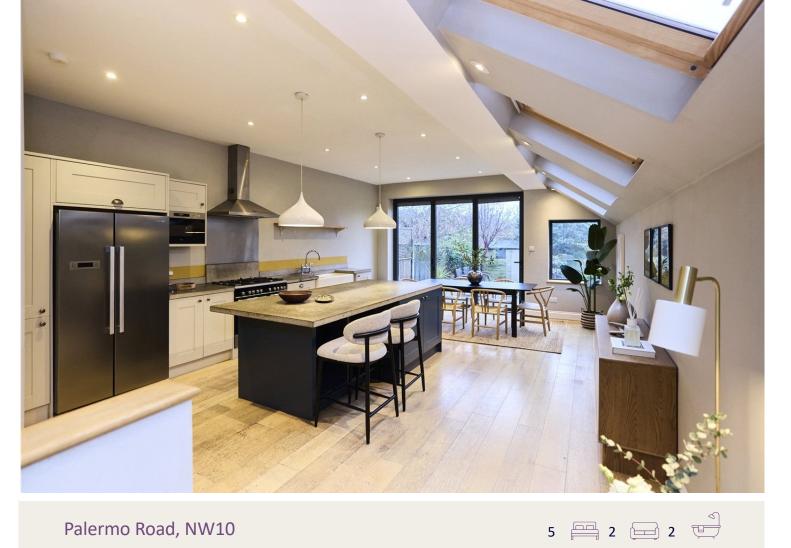

# Palermo Road, NW10

£1,395,000 Freehold

A stunning, generously proportioned, five bedroom family home, recently renovated and conveniently located in Kensal Green.

## **DESCRIPTION**

We are excited to present this superb family home with accommodation arranged over three floors, measuring over 2020sqft.

With attention to detail and quality throughout, the property's original period features have been preserved. Downstairs there is a formal reception room with a working wood burning stove. The owners have cleverly incorporated the rear reception room into the fully extended kitchen/diner creating a beautiful light space for the family to entertain and relax. There is also a downstairs cloakroom, separate utility and ample storage making this an extremely practical family home.

Between the first floor and the second floor loft conversion, you will find five bedrooms, four of which are generous doubles, as well as a large family bathroom with bath and separate shower unit, and a