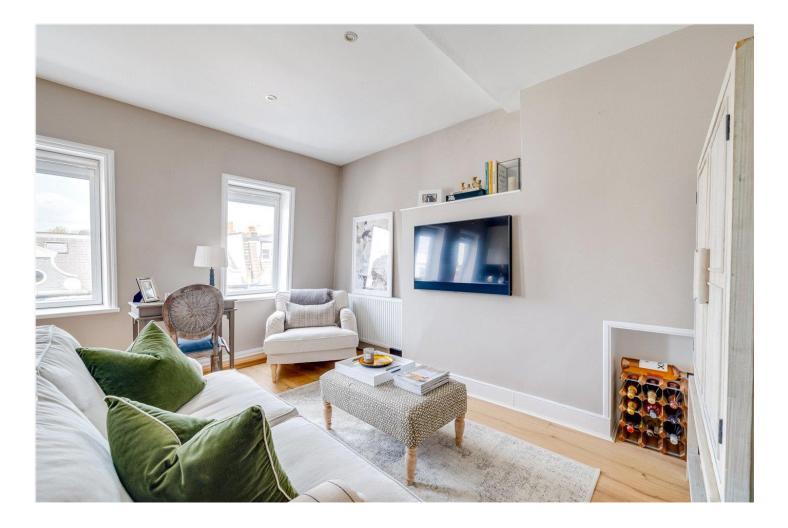

# **DESCRIPTION:**

The property is set on the second floor of a well-maintained Victorian terraced conversion. There is a wonderful open-plan kitchen, dining and sitting room. This light and bright room is an excellent space for entertaining. There is a large master bedroom with a fantastic ensuite shower room. The second double bedroom benefits from built-in storage and is served by an additional bathroom. There is also a useful utility cupboard.