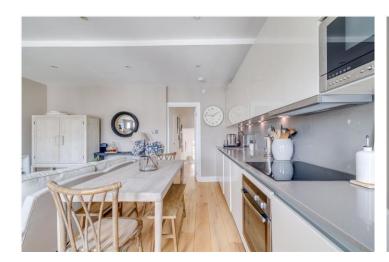

# **DESCRIPTION:**

The property is set on the second floor of a well-maintained Victorian terraced conversion. There is a wonderful open-plan kitchen, dining and sitting room. This light and bright room is an excellent space for entertaining. There is a large master bedroom with a fantastic ensuite shower room. The second double bedroom benefits from built-in storage and is served by an additional bathroom. There is also a useful utility cupboard.