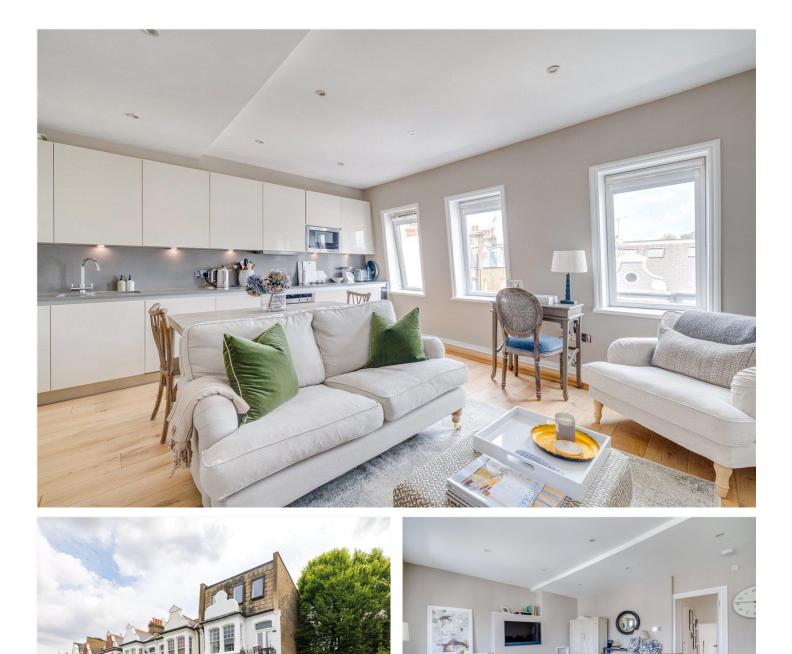

# **DESCRIPTION:**

The property is set on the second floor of a well-maintained Victorian terraced conversion. There is a wonderful open-plan kitchen, dining and sitting room. This light and bright room is an excellent space for entertaining. There is a large master bedroom with a fantastic ensuite shower room. The second double bedroom benefits from built-in storage and is served by an additional bathroom. There is also a useful utility cupboard.

Harbledown Road is situated between Parsons Green Lane and Shottendane Road and is only c. 0.1 miles from Parsons Green underground station. It's ideally placed to benefit from the shops, bars and restaurants in Parsons Green and on the Fulham Road.