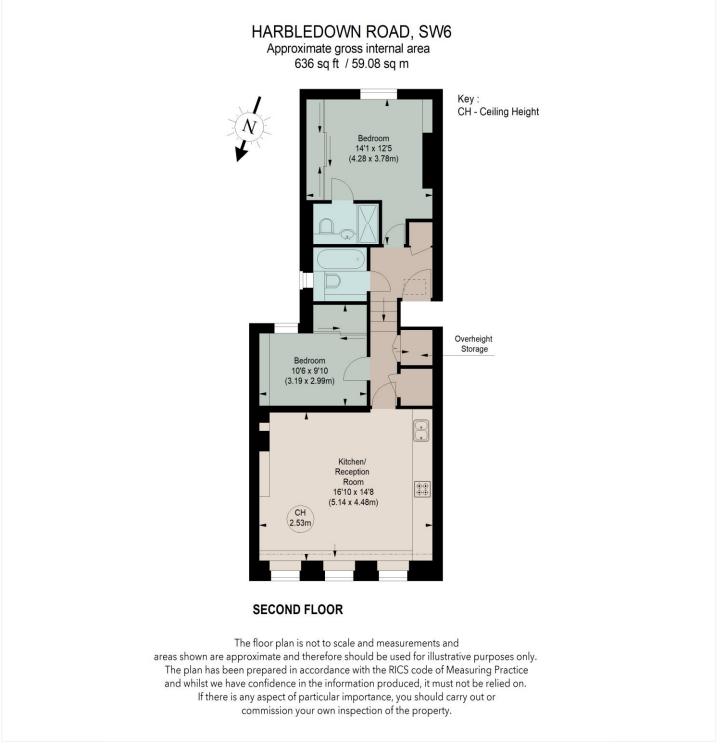

# **DESCRIPTION:**

The property is set on the second floor of a well-maintained Victorian terraced conversion. There is a wonderful open-plan kitchen, dining and sitting room. This light and bright room is an excellent space for entertaining. There is a large master bedroom with a fantastic ensuite shower room. The second double bedroom benefits from built-in storage and is served by an additional bathroom. There is also a useful utility cupboard.

This floorplan is for illustration purposes only and is not to scale. The position and size of doors, windows, appliances and other features are approximate.

Leasehold

Term: Expires - 16/05/2111

Service Charge: