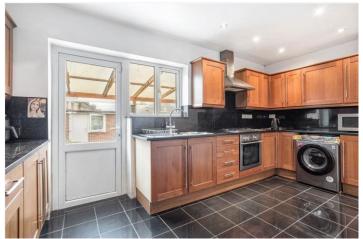

## **DESCRIPTION:**

Nestled in the heart of Furzedown, this spacious end-of-terrace house offers the added bonus of a home office/outbuilding and convenient side access. Boasting three bedrooms, an extended kitchen, separate reception room, and a downstairs bathroom, the property also features a private patio garden.