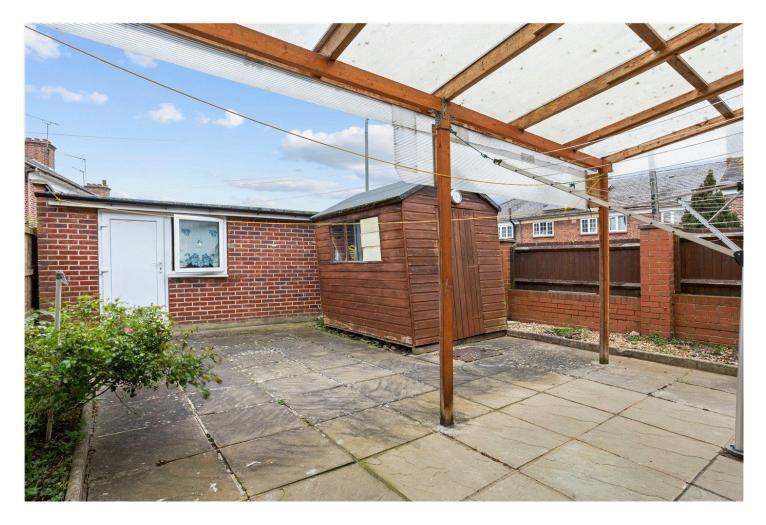

## **DESCRIPTION:**

Nestled in the heart of Furzedown, this spacious end-of-terrace house offers the added bonus of a home office/outbuilding and convenient side access. Boasting three bedrooms, an extended kitchen, separate reception room, and a downstairs bathroom, the property also features a private patio garden.