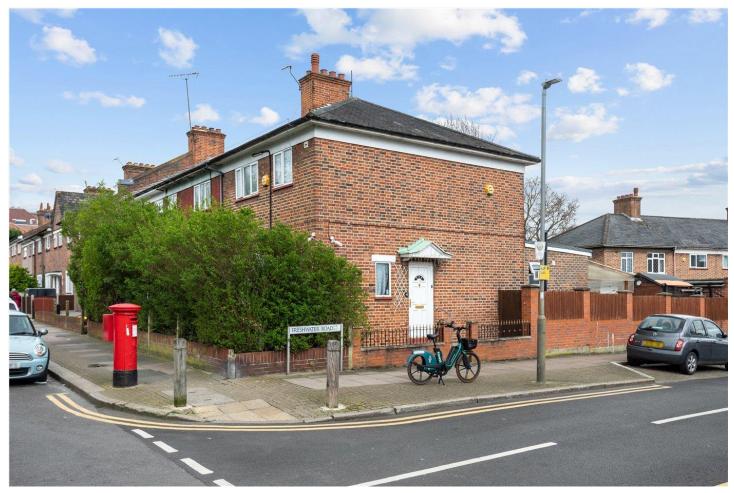

FRESHWATER ROAD, SW17 **£600,000 FREEHOLD** 

Tooting | 020 8767 5221 | tooting@winkworth.co.uk

for every step...

## **DESCRIPTION:**

Nestled in the heart of Furzedown, this spacious end-of-terrace house offers the added bonus of a home office/outbuilding and convenient side access. Boasting three bedrooms, an extended kitchen, separate reception room, and a downstairs bathroom, the property also features a private patio garden.

With ample potential, there's the opportunity to extend the house and explore a loft conversion for additional interior living space, subject to planning.

Conveniently located on Freshwater Road, this residence is a short distance from Graveney School, Tooting train station, Tooting Broadway, and the various amenities along Tooting High Street.