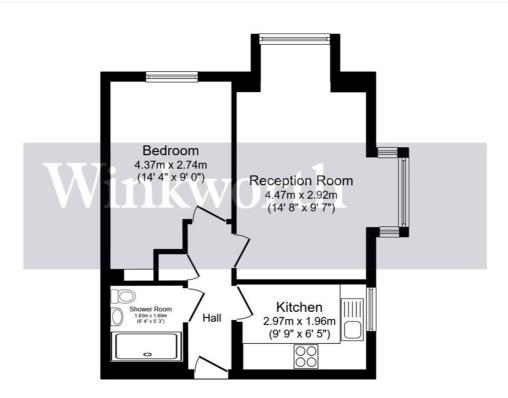

#### Total floor area 41.1 m<sup>2</sup> (443 sq.ft.) approx

This floor plan is for illustrative purposes only. It is not drawn to scale. Any measurements, floor areas (including any total floor area), openings and orientation are approximate. No details are guaranteed, they cannot be relied upon for any purpose and they do not form part of any agreement. No liability is taken for any error, omission or misstatement. A party must rely upon its own inspection(s). Powered by www.focalagent.com

This floorplan is for illustration purposes only and is not to scale. The position and size of doors, windows, appliances and other features are approximate.

Harrow | 020 8861 3933 | harrow@winkworth.co.uk