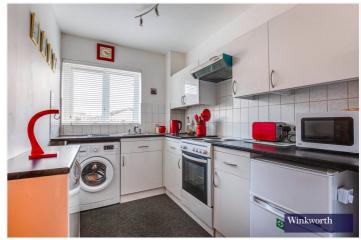

The apartment comprises a bright and airy reception room, a convenient fully fitted kitchen and a modern bathroom, complete with walk in shower.

Offered for sale with no ground rent, approximately 60 years of unexpired leasehold Barnetts Court offers warden assisted living and round the clock assistance, if needed.