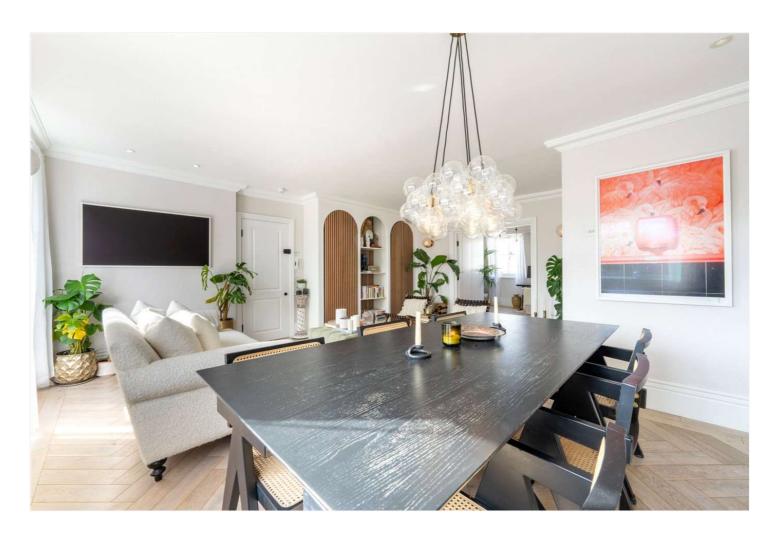

## RANDOLPH AVENUE, LONDON, W9 £750,000 SHARE OF FREEHOLD

A rare opportunity to own a beautifully interior designed large top floor apartment, located in the heart of Little Venice, forming part of a grand stucco fronted period terraced house. The apartment has been custom designed from a two bed into a luxurious and spacious one bed, with open plan kitchen/reception room with double doors opening to a private terrace, a large master bedroom with floor to ceiling fitted wardrobes, and herringbone wood flooring throughout. The property is situated on the most sought-after end of Randolph Avenue and is located close to all the local amenities, including the boutique shops and cafes of Clifton Road (approx. 0.2 miles), the famous Regents Canal (approx. 0.3 miles) and the underground (Bakerloo line) at Warwick Avenue (approx. 0.3 miles).

Double Bedroom | Open Plan Kitchen/Reception Room | Bathroom | Private Terrace | Fitted Wardrobes | Share OF Freehold

View our virtual tour here: https://youtu.be/jOOD6HMcF58?si=4AKJ0eZ2a2Y-RJoF

for every step...