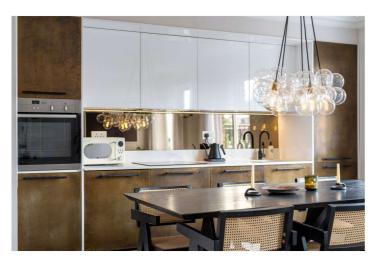

## RANDOLPH AVENUE, LONDON, W9 £750,000 SHARE OF FREEHOLD

A rare opportunity to own a beautifully interior designed large top floor apartment, located in the heart of Little Venice, forming part of a grand stucco fronted period terraced house. The apartment has been custom designed from a two bed into a luxurious and spacious one bed, with open plan kitchen/reception room with double doors opening to a private terrace, a large master bedroom with floor to ceiling fitted wardrobes, and herringbone wood flooring throughout. The property is situated on the most sought-after end of Randolph Avenue and is located close to all the local amenities, including the boutique shops and cafes of Clifton Road (approx. 0.2 miles), the famous Regents Canal (approx. 0.3 miles) and the underground (Bakerloo line) at Warwick Avenue (approx. 0.3 miles).