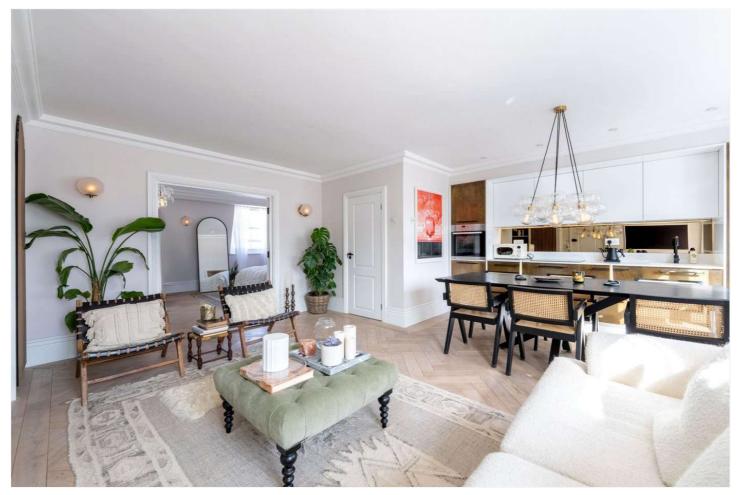

## RANDOLPH AVENUE, LONDON, W9 £750,000 SHARE OF FREEHOLD

A rare opportunity to own a beautifully interior designed large top floor apartment, located in the heart of Little Venice, forming part of a grand stucco fronted period terraced house. The apartment has been custom designed from a two bed into a luxurious and spacious one bed, with open plan kitchen/reception room with double doors opening to a private terrace, a large master bedroom with floor to ceiling fitted wardrobes, and herringbone wood flooring throughout. The property is situated on the most sought-after end of Randolph Avenue and is located close to all the local amenities, including the boutique shops and cafes of Clifton Road (approx. 0.2 miles), the famous Regents Canal (approx. 0.3 miles) and the underground (Bakerloo line) at Warwick Avenue (approx. 0.3 miles).

Double Bedroom | Open Plan Kitchen/Reception Room | Bathroom | Private Terrace | Fitted Wardrobes | Share OF Freehold

View our virtual tour here: https://youtu.be/jOOD6HMcF58?si=4AKJ0eZ2a2Y-RJoF

for every step...