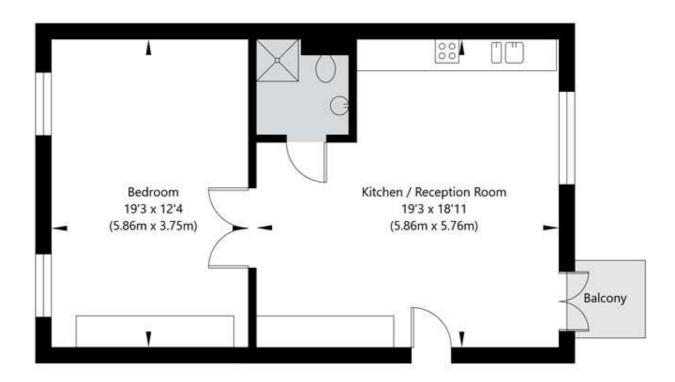

## Randolph Avenue, London W9 1BG

Fourth Floor GROSS INTERNAL FLOOR AREA APPROX. 56.62 SQ M / 609 SQ FT

APPROXIMATE GROSS INTERNAL FLOOR AREA 56.62 SQ M / 609 SQ FT
THIS FLOOR PLAN IS FOR ILLUSTRATIVE PURPOSES ONLY AND
SHOULD BE USED FOR THIS PURPOSE BY PROSPECTIVE APPLICANTS AS ITS NOT TO SCALE.