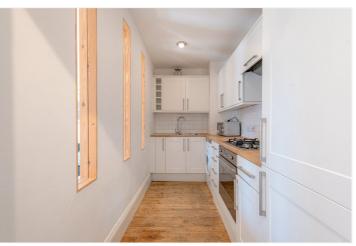

## **DESCRIPTION:**

The apartment is ideally located on a premier road in Ladbroke Grove North Kensington .

Set on the 1st floor , the apartment is offered on a furnished basis with approx. 808 sq ft of internal space. Comprises a very bright spacious reception room with dining area, a fully fitted separate modern kitchen with integrated appliances , large master bedroom with an abundance of storage space, second double bedroom with built-in wardrobes, great size double bedroom/study, family bathroom & a guest cloakroom. The property further benefits include a sizeable storage room, wooden flooring throughout.