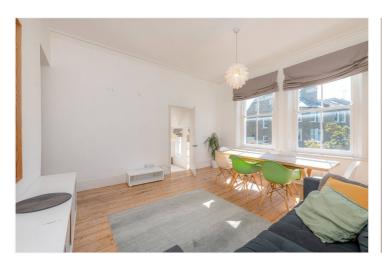

## **DESCRIPTION:**

The apartment is ideally located on a premier road in Ladbroke Grove North Kensington .

Set on the 1st floor , the apartment is offered on a furnished basis with approx. 808 sq ft of internal space. Comprises a very bright spacious reception room with dining area, a fully fitted separate modern kitchen with integrated appliances , large master bedroom with an abundance of storage space, second double bedroom with built-in wardrobes, great size double bedroom/study, family bathroom & a guest cloakroom. The property further benefits include a sizeable storage room, wooden flooring throughout.

# **AT A GLANCE**

- SPACIOUS
- BRIGHT
- HIGH CEILINGS
- GREAT LOCATION
- CLOSE TO TRASNPORT LINKS