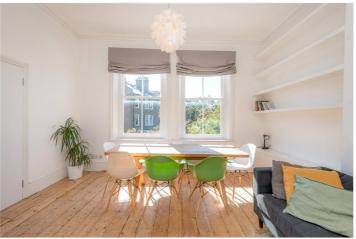

## **DESCRIPTION:**

The apartment is ideally located on a premier road in Ladbroke Grove North Kensington .

Set on the 1st floor , the apartment is offered on a furnished basis with approx. 808 sq ft of internal space. Comprises a very bright spacious reception room with dining area, a fully fitted separate modern kitchen with integrated appliances , large master bedroom with an abundance of storage space, second double bedroom with built-in wardrobes, great size double bedroom/study, family bathroom & a guest cloakroom. The property further benefits include a sizeable storage room, wooden flooring throughout.