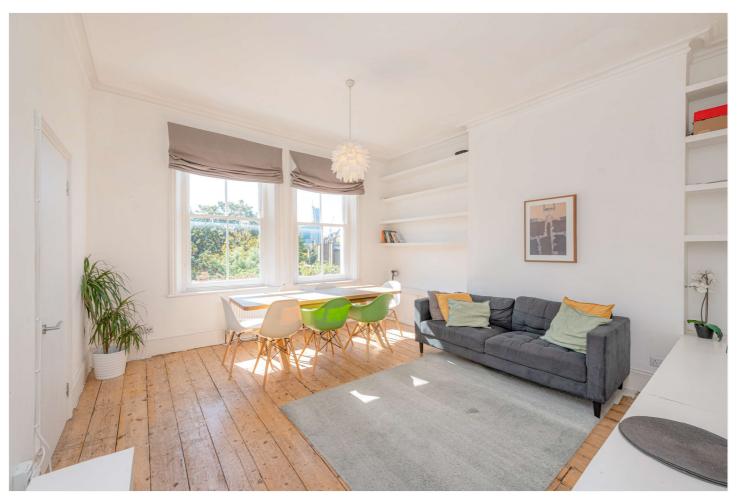

## **DESCRIPTION:**

The apartment is ideally located on a premier road in Ladbroke Grove North Kensington .

Set on the 1st floor , the apartment is offered on a furnished basis with approx. 808 sq ft of internal space. Comprises a very bright spacious reception room with dining area, a fully fitted separate modern kitchen with integrated appliances , large master bedroom with an abundance of storage space, second double bedroom with built-in wardrobes, great size double bedroom/study, family bathroom & a guest cloakroom. The property further benefits include a sizeable storage room, wooden flooring throughout.

# **AT A GLANCE**

- SPACIOUS
- BRIGHT
- HIGH CEILINGS
- GREAT LOCATION
- CLOSE TO TRASNPORT LINKS