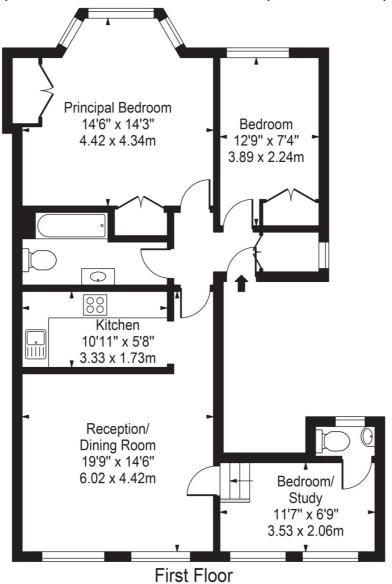

# St. Marks Road Approx. Gross Internal Area 794 Sq Ft - 73.77 Sq M

### For Illustration Purposes Only - Not To Scale

This floor plan should be used as a general outline for guidance only and does not constitute in whole or in part an offer or contract.

Any intending purchaser or lessee should satisfy themselves by inspection, searches, enquiries and full survey as to the correctness of each statement. Any areas, measurements or distances quoted are approximate and should not be used to value a property or be the basis of any sale or let.

Copyright Morriarti Photography & Design LTD

This floorplan is for illustration purposes only and is not to scale. The position and size of doors, windows, appliances and other features are approximate.