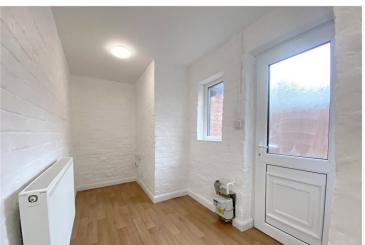

# ACCOMMODATION

**Lounge** - 12'1" x 12' (3.68m x 3.66m)

**Kitchen/Diner** - 13'11" x 10'10" (4.24m x 3.3m)

**Utility Room** - 16'8" x 5'8" (5.08m x 1.73m)

**Bedroom One** - 11'9" x 10'11" (3.58m x 3.33m)