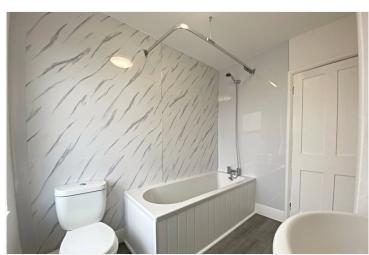

**Bedroom Two** - 10'10" x 7'8" (3.3m x 2.34m)

Family Bathroom - 8'2" x 6'8" (2.5m x 2.03m)