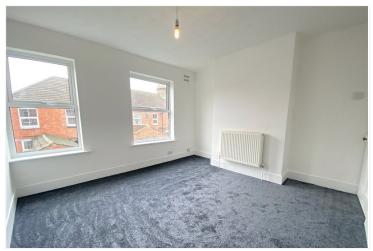

# ACCOMMODATION

**Lounge** - 12'1" x 12' (3.68m x 3.66m)

**Kitchen/Diner** - 13'11" x 10'10" (4.24m x 3.3m)

**Utility Room** - 16'8" x 5'8" (5.08m x 1.73m)

**Bedroom One** - 11'9" x 10'11" (3.58m x 3.33m)