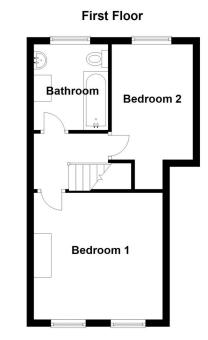

# Thomas Street, Sleaford, Lincolnshire

This floorplan is for illustration purposes only and is not to scale. The position and size of doors, windows, appliances and other features are approximate.

Winkworth Sleaford | 01529 303377 | sleaford@winkworth.co.uk

**Bedroom Two** - 10'10" x 7'8" (3.3m x 2.34m)

Family Bathroom - 8'2" x 6'8" (2.5m x 2.03m)