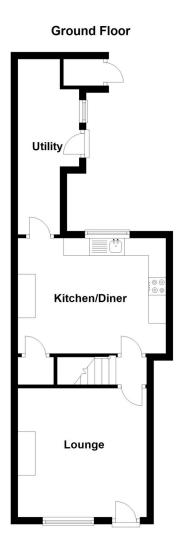

# Thomas Street, Sleaford, Lincolnshire

This floorplan is for illustration purposes only and is not to scale. The position and size of doors, windows, appliances and other features are approximate.

Winkworth Sleaford | 01529 303377 | sleaford@winkworth.co.uk

# ACCOMMODATION

**Lounge** - 12'1" x 12' (3.68m x 3.66m)

**Kitchen/Diner** - 13'11" x 10'10" (4.24m x 3.3m)

**Utility Room** - 16'8" x 5'8" (5.08m x 1.73m)

**Bedroom One** - 11'9" x 10'11" (3.58m x 3.33m)