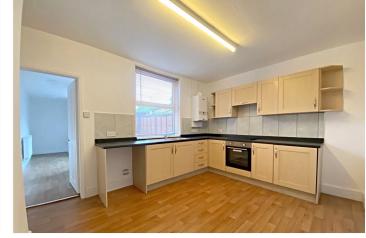

# ACCOMMODATION

**Lounge** - 12'1" x 12' (3.68m x 3.66m)

**Kitchen/Diner** - 13'11" x 10'10" (4.24m x 3.3m)

**Utility Room** - 16'8" x 5'8" (5.08m x 1.73m)

**Bedroom One** - 11'9" x 10'11" (3.58m x 3.33m)