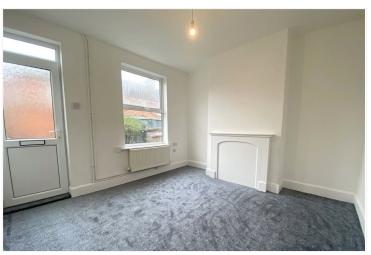

# ACCOMMODATION

**Lounge** - 12'1" x 12' (3.68m x 3.66m)

**Kitchen/Diner** - 13'11" x 10'10" (4.24m x 3.3m)

**Utility Room** - 16'8" x 5'8" (5.08m x 1.73m)

**Bedroom One** - 11'9" x 10'11" (3.58m x 3.33m)