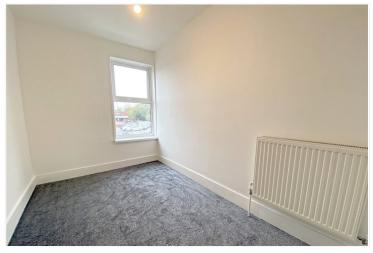

**Bedroom Two** - 10'10" x 7'8" (3.3m x 2.34m)

Family Bathroom - 8'2" x 6'8" (2.5m x 2.03m)