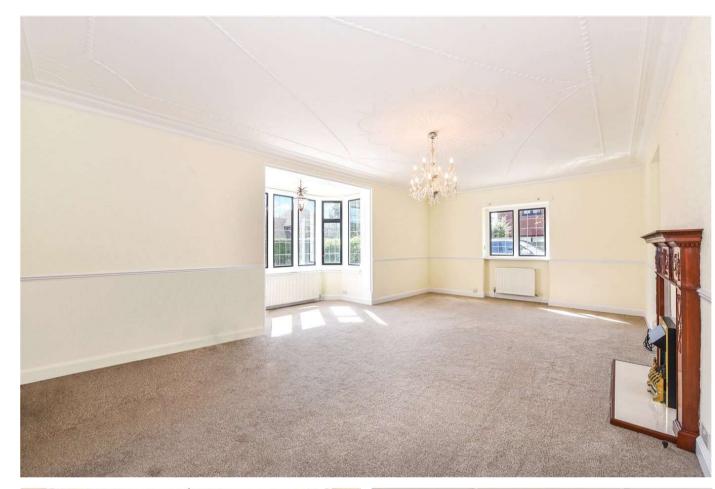

Internally a private hallway has doors off to the principle rooms. The substantial reception with decorative ceiling is stunning with a dual aspect overlooking your own garden and boasts a focal fireplace with an electric insert. The kitchen is fitted with a range of wall and base units in a shaker style incorporating an oven, hob along with an undermount fridge and dishwasher. The worktops with inset sink are granite and the splashbacks tiled. Both bedrooms are doubles with the master being of substantial proportions. The shower room is fitted with a three piece white suite incorporating a shower, basin and w.c. The floor and walls are ceramic tiles and there is a window to the rear.