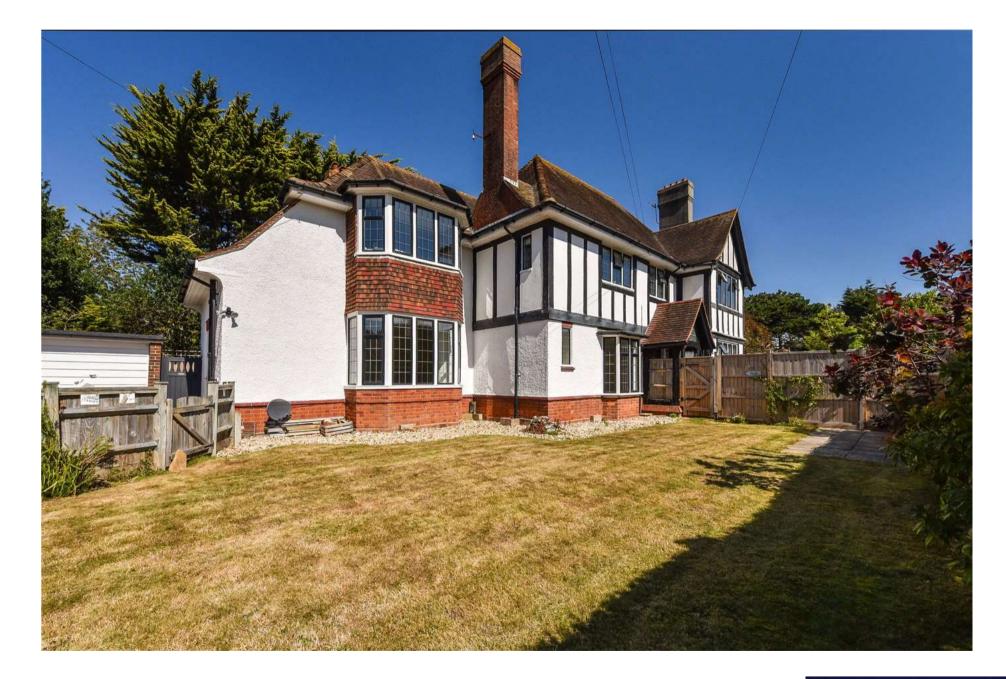

## TUDOR GRANGE, LANSDOWNE ROAD, WEST SUSSEX, BN11

A superb ground floor garden apartment with spacious interiors of 1146 sqft set within a handsome period property in West Worthing. Available chain free this light filled home benefits from tall ceilings throughout along with immaculate neutrally decorated rooms accentuating the space on offer.

Lansdowne Road is just off of Grand Avenue being within a level walk of the seafront and shopping facilities on Goring Road along with main bus routes on the doorstep. This particular property is one of three within a detached house converted with private gardens. The apartment we are proud to offer has a lovely south facing garden with fence and established planted borders with a large expanse of lawn. The property also has off street parking and a private garage along with low out goings being freehold.