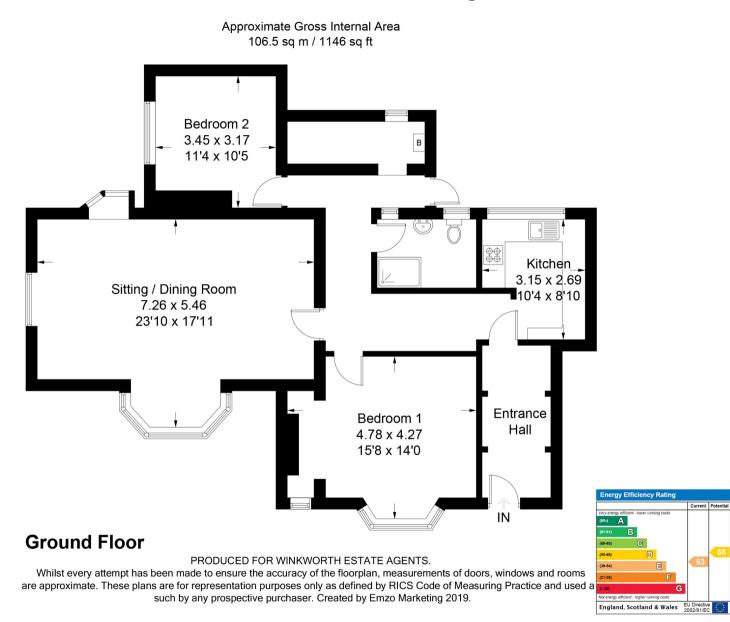

## TUDOR GRANGE, LANSDOWNE ROAD, WEST SUSSEX, BN11

A superb ground floor garden apartment with spacious interiors of 1146 sqft set within a handsome period property in West Worthing. Available chain free this light filled home benefits from tall ceilings throughout along with immaculate neutrally decorated rooms accentuating the space on offer.

Internally a private hallway has doors off to the principle rooms. The substantial reception with decorative ceiling is stunning with a dual aspect overlooking your own garden and boasts a focal fireplace with an electric insert. The kitchen is fitted with a range of wall and base units in a shaker style incorporating an oven, hob along with an undermount fridge and dishwasher. The worktops with inset sink are granite and the splashbacks tiled. Both bedrooms are doubles with the master being of substantial proportions. The shower room is fitted with a three piece white suite incorporating a shower, basin and w.c. The floor and walls are ceramic tiles and there is a window to the rear.

Within the hallway is a large cupboard with the boiler and space along with plumbing for a washing machine.

Lansdowne Road is ideally situated for the commuter with West Worthing Station situated under half a mile level walk giving access to London, Brighton and Chichester. Local bus routes found on Mill Road and Grand Avenue to Worthing and beyond. Local shopping facilities are on Goring Rd with banks, cafe's, restaurants, supermarkets et al. Further facilities can be found in Worthing including department stores and larger supermarkets.