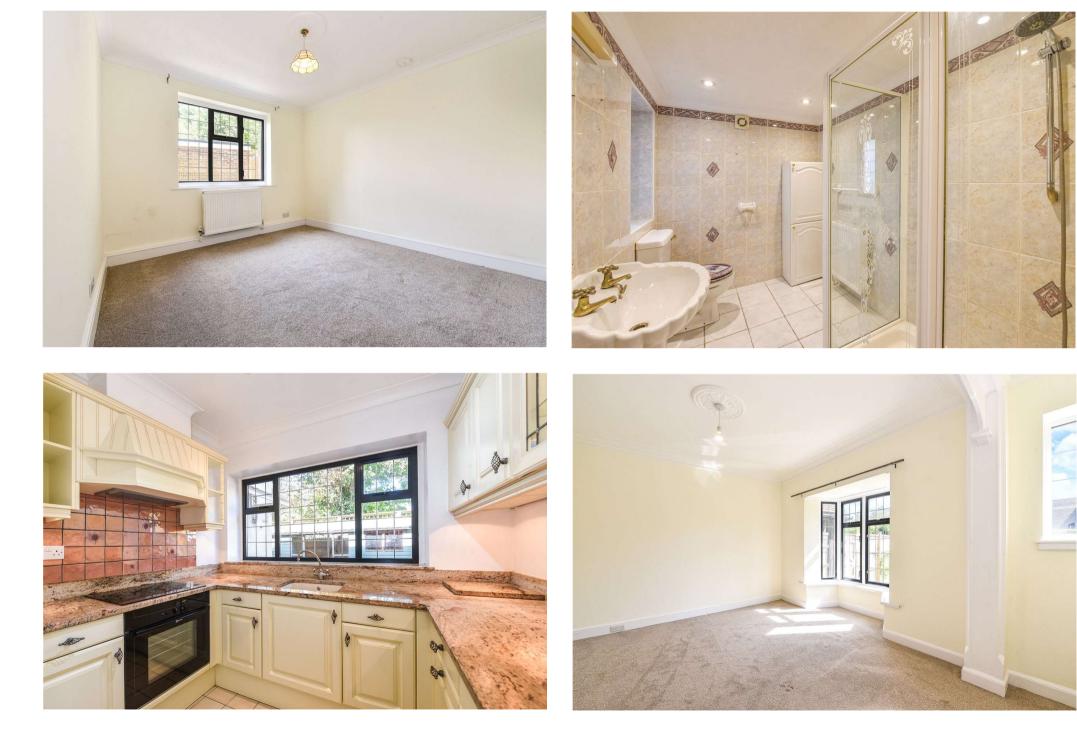

## TUDOR GRANGE, LANSDOWNE ROAD, WEST SUSSEX, BN11

A superb ground floor garden apartment with spacious interiors of 1146 sqft set within a handsome period property in West Worthing. Available chain free this light filled home benefits from tall ceilings throughout along with immaculate neutrally decorated rooms accentuating the space on offer.

Internally a private hallway has doors off to the principle rooms. The substantial reception with decorative ceiling is stunning with a dual aspect overlooking your own garden and boasts a focal fireplace with an electric insert. The kitchen is fitted with a range of wall and base units in a shaker style incorporating an oven, hob along with an undermount fridge and dishwasher. The worktops with inset sink are granite and the splashbacks tiled. Both bedrooms are doubles with the master being of substantial proportions. The shower room is fitted with a three piece white suite incorporating a shower, basin and w.c. The floor and walls are ceramic tiles and there is a window to the rear.