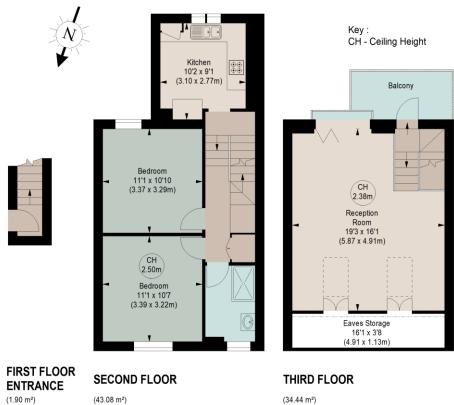

## SHORROLDS ROAD, SW6

Approximate gross internal area 855 sq ft / 79.43 sq m (Including Eaves Storage) Eaves Storage 58 sq ft / 5.39 sq m

(43.08 m²) (34.44 m²)

The floor plan is not to scale and measurements and

areas shown are approximate and therefore should be used for illustrative purposes only.

The plan has been prepared in accordance with the RICS code of Measuring Practice and whilst we have confidence in the information produced, it must not be relied on.

If there is any aspect of particular importance, you should carry out or commission your own inspection of the property.

This floorplan is for illustration purposes only and is not to scale. The position and size of doors, windows, appliances and other features are approximate.