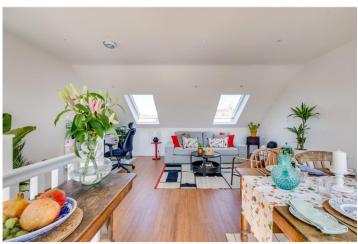

## **DESCRIPTION:**

Located on the second and first floors of this mid terrace Victorian property this flat boasts an abundance of natural light throughout and is the perfect buy for someone who wants a home ready to move into immediately. On the first floor, you'll find two equal sized, generous double bedrooms both served by a modern bathroom with a shower. Also on this floor is a separate kitchen, set at the rear of the property which is fully equipped and has plenty of storage space. The third floor is dedicated to a large open plan reception room which spans the width of the property and offers excellent ceiling height and features a Juliet balcony. Leading off this room is the South facing roof terrace. Additionally, eaves storage is tucked discreetly into this upper level.