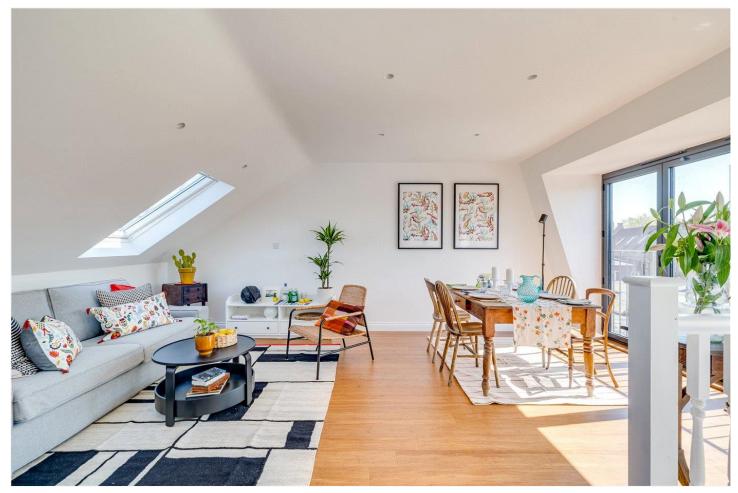

## **DESCRIPTION:**

Located on the second and first floors of this mid terrace Victorian property this flat boasts an abundance of natural light throughout and is the perfect buy for someone who wants a home ready to move into immediately. On the first floor, you'll find two equal sized, generous double bedrooms both served by a modern bathroom with a shower. Also on this floor is a separate kitchen, set at the rear of the property which is fully equipped and has plenty of storage space. The third floor is dedicated to a large open plan reception room which spans the width of the property and offers excellent ceiling height and features a Juliet balcony. Leading off this room is the South facing roof terrace. Additionally, eaves storage is tucked discreetly into this upper level.