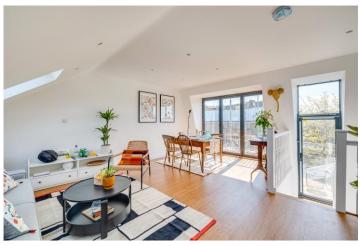

SHORROLDS ROAD, SW6 **£750,000** SHARE OF FREEHOLD

A newly developed and beautifully presented split level, two bedroom flat with the advantage of a private South facing roof terrace spanning over 850 sq. ft of living and entertaining space.

## **DESCRIPTION:**

Located on the second and first floors of this mid terrace Victorian property this flat boasts an abundance of natural light throughout and is the perfect buy for someone who wants a home ready to move into immediately. On the first floor, you'll find two equal sized, generous double bedrooms both served by a modern bathroom with a shower. Also on this floor is a separate kitchen, set at the rear of the property which is fully equipped and has plenty of storage space. The third floor is dedicated to a large open plan reception room which spans the width of the property and offers excellent ceiling height and features a Juliet balcony. Leading off this room is the South facing roof terrace. Additionally, eaves storage is tucked discreetly into this upper level.