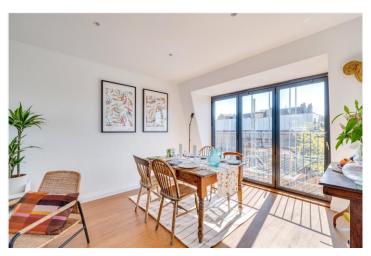

## **DESCRIPTION:**

Located on the second and first floors of this mid terrace Victorian property this flat boasts an abundance of natural light throughout and is the perfect buy for someone who wants a home ready to move into immediately. On the first floor, you'll find two equal sized, generous double bedrooms both served by a modern bathroom with a shower. Also on this floor is a separate kitchen, set at the rear of the property which is fully equipped and has plenty of storage space. The third floor is dedicated to a large open plan reception room which spans the width of the property and offers excellent ceiling height and features a Juliet balcony. Leading off this room is the South facing roof terrace. Additionally, eaves storage is tucked discreetly into this upper level.