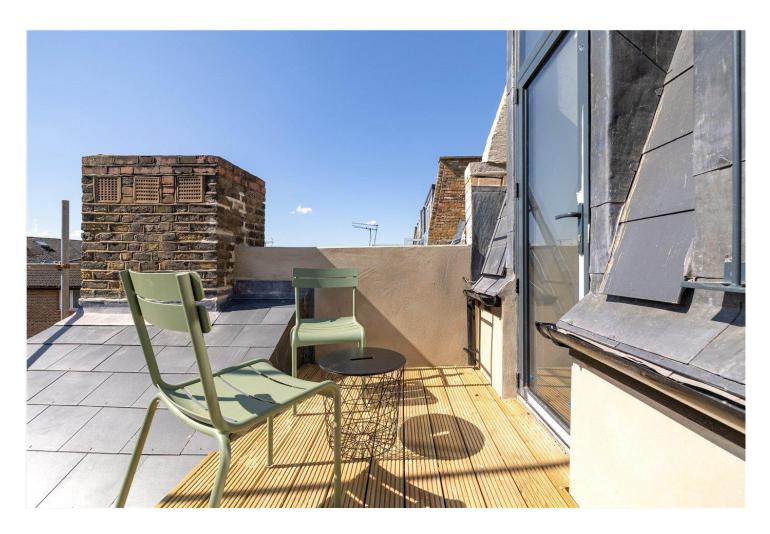

SHORROLDS ROAD, SW6 **£750,000** SHARE OF FREEHOLD

A newly developed and beautifully presented split level, two bedroom flat with the advantage of a private South facing roof terrace spanning over 850 sq. ft of living and entertaining space.

## **DESCRIPTION:**

Located on the second and first floors of this mid terrace Victorian property this flat boasts an abundance of natural light throughout and is the perfect buy for someone who wants a home ready to move into immediately. On the first floor, you'll find two equal sized, generous double bedrooms both served by a modern bathroom with a shower. Also on this floor is a separate kitchen, set at the rear of the property which is fully equipped and has plenty of storage space. The third floor is dedicated to a large open plan reception room which spans the width of the property and offers excellent ceiling height and features a Juliet balcony. Leading off this room is the South facing roof terrace. Additionally, eaves storage is tucked discreetly into this upper level.