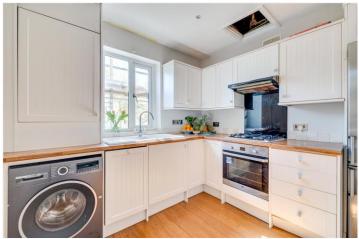

## **DESCRIPTION:**

Located on the second and first floors of this mid terrace Victorian property this flat boasts an abundance of natural light throughout and is the perfect buy for someone who wants a home ready to move into immediately. On the first floor, you'll find two equal sized, generous double bedrooms both served by a modern bathroom with a shower. Also on this floor is a separate kitchen, set at the rear of the property which is fully equipped and has plenty of storage space. The third floor is dedicated to a large open plan reception room which spans the width of the property and offers excellent ceiling height and features a Juliet balcony. Leading off this room is the South facing roof terrace. Additionally, eaves storage is tucked discreetly into this upper level.