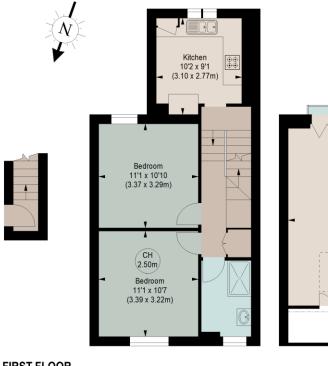

## SHORROLDS ROAD, SW6

Approximate gross internal area 855 sq ft / 79.43 sq m (Including Eaves Storage) Eaves Storage 58 sq ft / 5.39 sq m

Kev:

CH - Ceiling Height

FIRST FLOOR ENTRANCE

## **SECOND FLOOR**

## THIRD FLOOR

(1.90 m<sup>2</sup>)

43.08 m²)

(34.44 m²)

The floor plan is not to scale and measurements and areas shown are approximate and therefore should be used for illustrative purposes only. The plan has been prepared in accordance with the RICS code of Measuring Practice and whilst we have confidence in the information produced, it must not be relied on.

If there is any aspect of particular importance, you should carry out or commission your own inspection of the property.

This floorplan is for illustration purposes only and is not to scale. The position and size of doors, windows, appliances and other features are approximate.