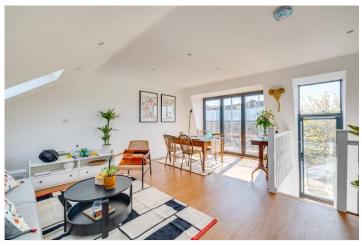

On the first floor, you'll find two equal sized, generous double bedrooms both served by a modern bathroom with a shower. Also on this floor is a separate kitchen, set at the rear of the property which is fully equipped and has plenty of storage space. The third floor is dedicated to a large open plan reception room which spans the width of the property and offers excellent ceiling height and features a Juliet balcony. Leading off this room is the South facing roof terrace. Additionally, eaves storage is tucked discreetly into this upper level.