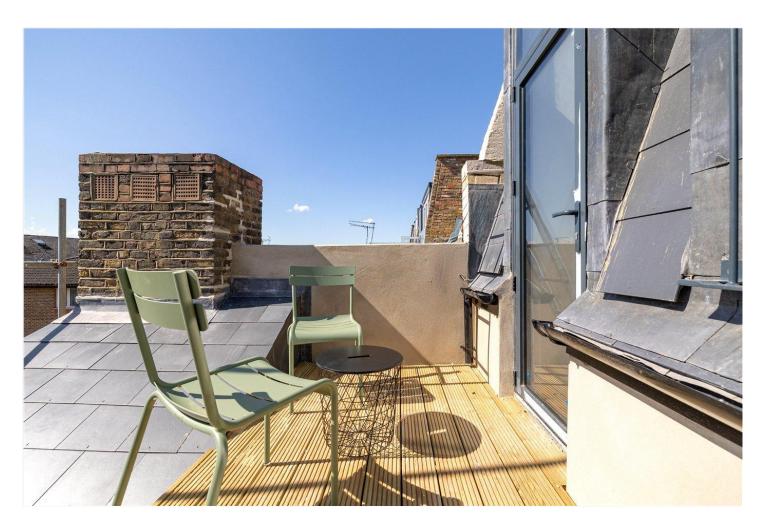

SHORROLDS ROAD, SW6 £750,000 to be advised

A newly developed and beautifully presented split level, two bedroom flat with the advantage of a private South facing roof terrace spanning over 850 sq. ft of living and entertaining space.

On the first floor, you'll find two equal sized, generous double bedrooms both served by a modern bathroom with a shower. Also on this floor is a separate kitchen, set at the rear of the property which is fully equipped and has plenty of storage space. The third floor is dedicated to a large open plan reception room which spans the width of the property and offers excellent ceiling height and features a Juliet balcony. Leading off this room is the South facing roof terrace. Additionally, eaves storage is tucked discreetly into this upper level.