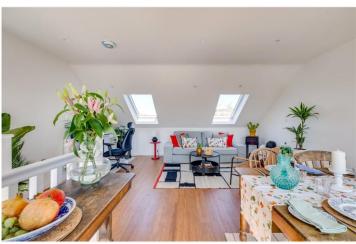

On the first floor, you'll find two equal sized, generous double bedrooms both served by a modern bathroom with a shower. Also on this floor is a separate kitchen, set at the rear of the property which is fully equipped and has plenty of storage space. The third floor is dedicated to a large open plan reception room which spans the width of the property and offers excellent ceiling height and features a Juliet balcony. Leading off this room is the South facing roof terrace. Additionally, eaves storage is tucked discreetly into this upper level.