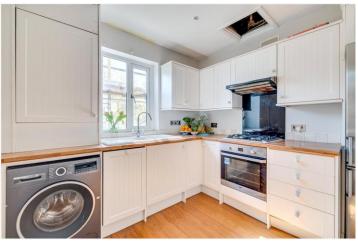

On the first floor, you'll find two equal sized, generous double bedrooms both served by a modern bathroom with a shower. Also on this floor is a separate kitchen, set at the rear of the property which is fully equipped and has plenty of storage space. The third floor is dedicated to a large open plan reception room which spans the width of the property and offers excellent ceiling height and features a Juliet balcony. Leading off this room is the South facing roof terrace. Additionally, eaves storage is tucked discreetly into this upper level.