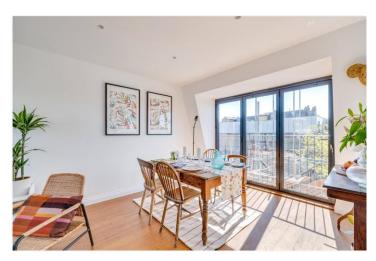

On the first floor, you'll find two equal sized, generous double bedrooms both served by a modern bathroom with a shower. Also on this floor is a separate kitchen, set at the rear of the property which is fully equipped and has plenty of storage space. The third floor is dedicated to a large open plan reception room which spans the width of the property and offers excellent ceiling height and features a Juliet balcony. Leading off this room is the South facing roof terrace. Additionally, eaves storage is tucked discreetly into this upper level.