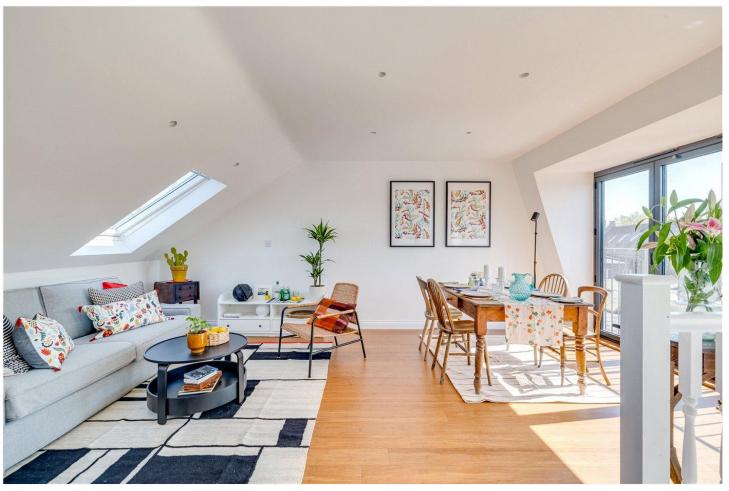

## **DESCRIPTION:**

Located on the second and first floors of this mid terrace Victorian property this flat boasts an abundance of natural light throughout and is the perfect buy for someone who wants a home ready to move into immediately.

On the first floor, you'll find two equal sized, generous double bedrooms both served by a modern bathroom with a shower. Also on this floor is a separate kitchen, set at the rear of the property which is fully equipped and has plenty of storage space. The third floor is dedicated to a large open plan reception room which spans the width of the property and offers excellent ceiling height and features a Juliet balcony. Leading off this room is the South facing roof terrace. Additionally, eaves storage is tucked discreetly into this upper level.