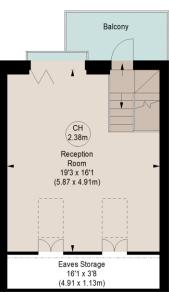

## SHORROLDS ROAD, SW6

Approximate gross internal area 855 sq ft / 79.43 sq m (Including Eaves Storage) Eaves Storage 58 sq ft / 5.39 sq m

Kev:

CH - Ceiling Height

FIRST FLOOR ENTRANCE

## **SECOND FLOOR**

## THIRD FLOOR

(1.90 m<sup>2</sup>)

43.08 m²)

(34.44 m²)

The floor plan is not to scale and measurements and areas shown are approximate and therefore should be used for illustrative purposes only. The plan has been prepared in accordance with the RICS code of Measuring Practice and whilst we have confidence in the information produced, it must not be relied on.

If there is any aspect of particular importance, you should carry out or commission your own inspection of the property.

This floorplan is for illustration purposes only and is not to scale. The position and size of doors, windows, appliances and other features are approximate.