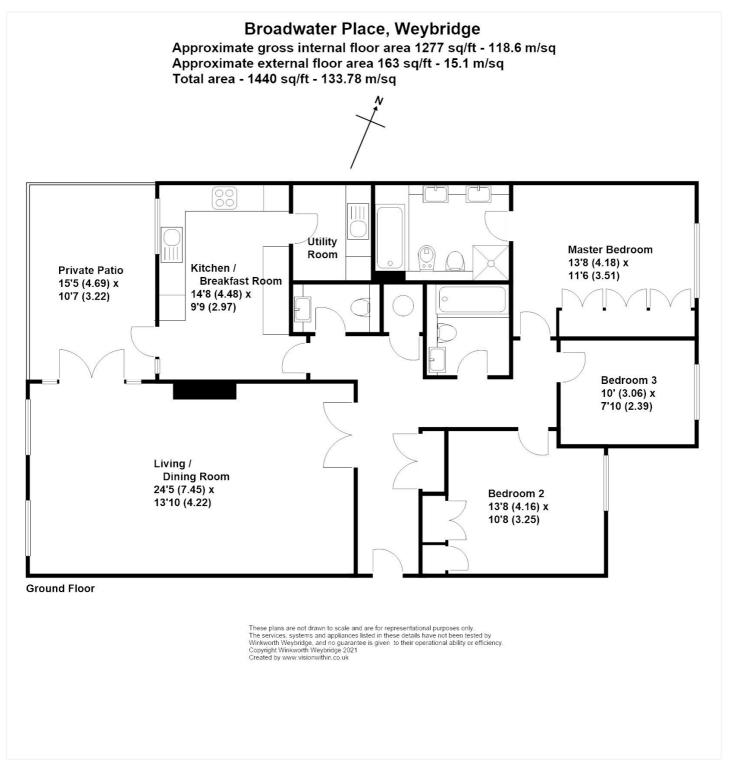

## **AT A GLANCE**

- 3 bedrooms
- 2 bathrooms
- Communal Gardens

This floorplan is for illustration purposes only and is not to scale. The position and size of doors, windows, appliances and other features are approximate.