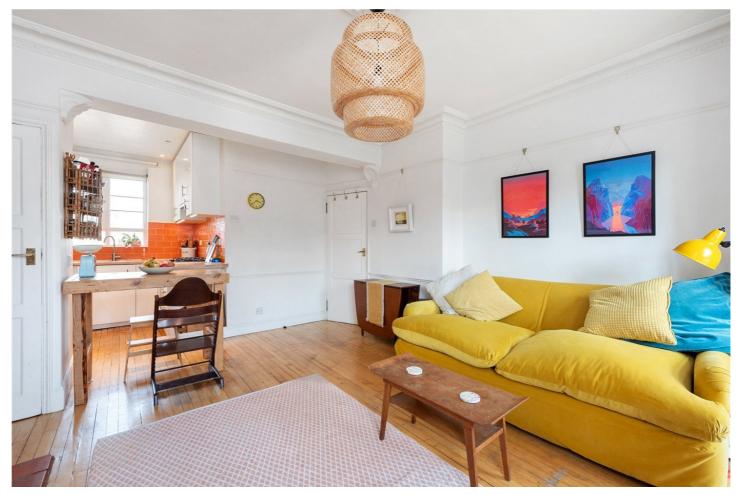

## **DESCRIPTION:**

A stunning two double bedroom top floor apartment situated in this charming purpose-built block, in a highly sought-after location close to London Fields and Victoria Park.

The flat is situated at the end of the block, meaning that you only have one neighbour, and is offered in fantastic condition throughout, having been tastefully upgraded by the current owners and offers light and airy semi open plan living, complete with wood flooring, characterful features and a south-facing private balcony. The kitchen boasts ample worktop and storage space, with built in appliances including a gas cooker/electric oven and additional room for washing machine. Both bedrooms are of generous proportions, whilst also including built in storage, the master benefits from dual aspect windows, flooding the property with natural light. Completing this fantastic flat is a family bathroom and additionally, access to an undemised, floorboarded loft space which provides convenience and ensure a clutter-free living environment. The building also benefits from a secure fob access and phone entry system.