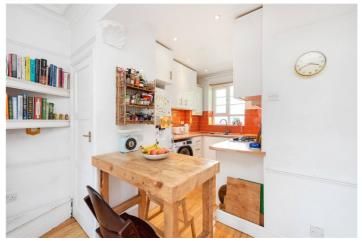

## **DESCRIPTION:**

A stunning two double bedroom top floor apartment situated in this charming purpose-built block, in a highly sought-after location close to London Fields and Victoria Park.

The flat is situated at the end of the block, meaning that you only have one neighbour, and is offered in fantastic condition throughout, having been tastefully upgraded by the current owners and offers light and airy semi open plan living, complete with wood flooring, characterful features and a south-facing private balcony. The kitchen boasts ample worktop and storage space, with built in appliances including a gas cooker/electric oven and additional room for washing machine. Both bedrooms are of generous proportions, whilst also including built in storage, the master benefits from dual aspect windows, flooding the property with natural light. Completing this fantastic flat is a family bathroom and additionally, access to an undemised, floorboarded loft space which provides convenience and ensure a clutter-free living environment. The building also benefits from a secure fob access and phone entry system.