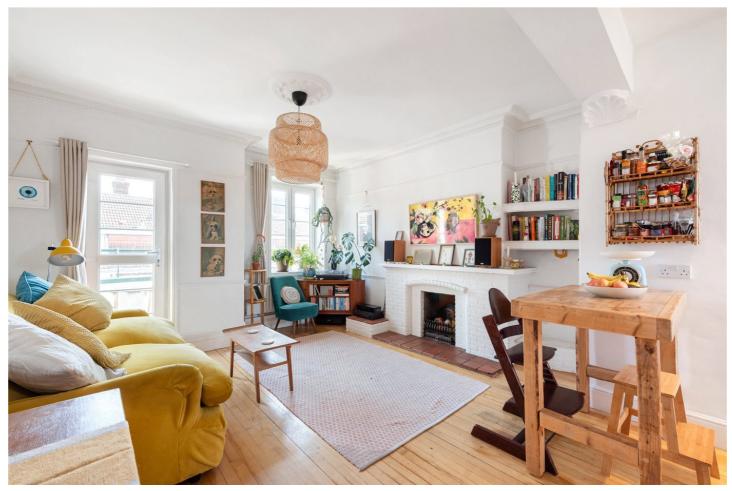

## **DESCRIPTION:**

A stunning two double bedroom top floor apartment situated in this charming purpose-built block, in a highly sought-after location close to London Fields and Victoria Park.

The flat is situated at the end of the block, meaning that you only have one neighbour, and is offered in fantastic condition throughout, having been tastefully upgraded by the current owners and offers light and airy semi open plan living, complete with wood flooring, characterful features and a south-facing private balcony. The kitchen boasts ample worktop and storage space, with built in appliances including a gas cooker/electric oven and additional room for washing machine. Both bedrooms are of generous proportions, whilst also including built in storage, the master benefits from dual aspect windows, flooding the property with natural light. Completing this fantastic flat is a family bathroom and additionally, access to an undemised, floorboarded loft space which provides convenience and ensure a clutter-free living environment. The building also benefits from a secure fob access and phone entry system.

Beyond the comforts of this lovely flat, Weston House is ideally located in a vibrant neighbourhood that offers an array of local amenities. Just a short walk away, you'll find London Fields Station, providing excellent transport links to easily navigate the city and beyond. Bethnal Green Station is also just 0.9 miles away. Explore the vibrant local area, with its trendy cafes, charming shops in Victoria Park Village and the iconic Broadway Market. Immerse yourself in the thriving community, enjoying the best of both urban and green spaces.