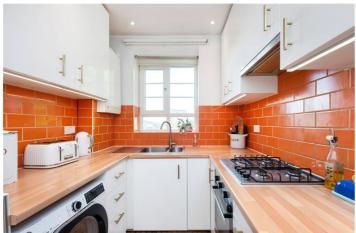

## **DESCRIPTION:**

A stunning two double bedroom top floor apartment situated in this charming purpose-built block, in a highly sought-after location close to London Fields and Victoria Park.

The flat is situated at the end of the block, meaning that you only have one neighbour, and is offered in fantastic condition throughout, having been tastefully upgraded by the current owners and offers light and airy semi open plan living, complete with wood flooring, characterful features and a south-facing private balcony. The kitchen boasts ample worktop and storage space, with built in appliances including a gas cooker/electric oven and additional room for washing machine. Both bedrooms are of generous proportions, whilst also including built in storage, the master benefits from dual aspect windows, flooding the property with natural light. Completing this fantastic flat is a family bathroom and additionally, access to an undemised, floorboarded loft space which provides convenience and ensure a clutter-free living environment. The building also benefits from a secure fob access and phone entry system.