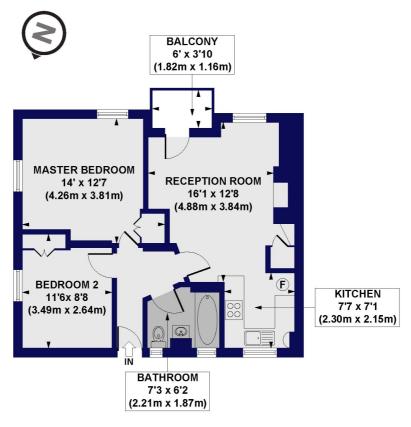

## Weston House, King Edward's Road, E9 Approx. Gross Internal Floor Area 614 sq. ft / 57.03 sq. m

FOURTH FLOOR

All measurements of walls, doors, windows, fittings and appliances, including their size and location, are shown as standard sizes and do not constitute any warranty or representation by the seller, their agent or CP Creative. Any intending purchaser must satisfy himself by inspection or otherwise as to the correctness of the information contained in these plans. This plan is for illustrative purposes only and should be used as such by any prospective purchasers.

Winkworth

This floorplan is for illustration purposes only and is not to scale. The position and size of doors, windows, appliances and other features are approximate.

Hackney | 020 8986 4216 | hackney@winkworth.co.uk