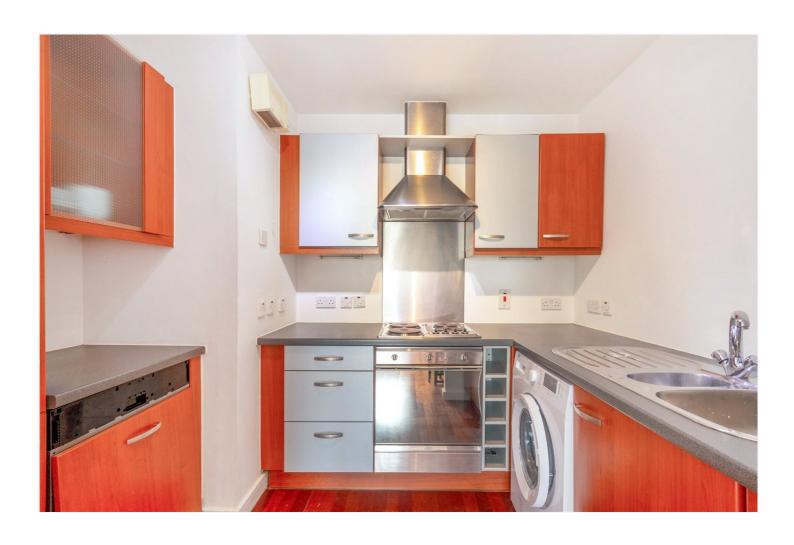

## **DESCRIPTION**

A superb one bedroom apartment situated within striking distance to Tooting Bec station. The property comprises, large reception room, good sized kitchen with ample storage and integral appliances, generous size double bedroom with built in wardrobes and a large bathroom. The development further benefits from a lift servicing all floors and gated private parking.