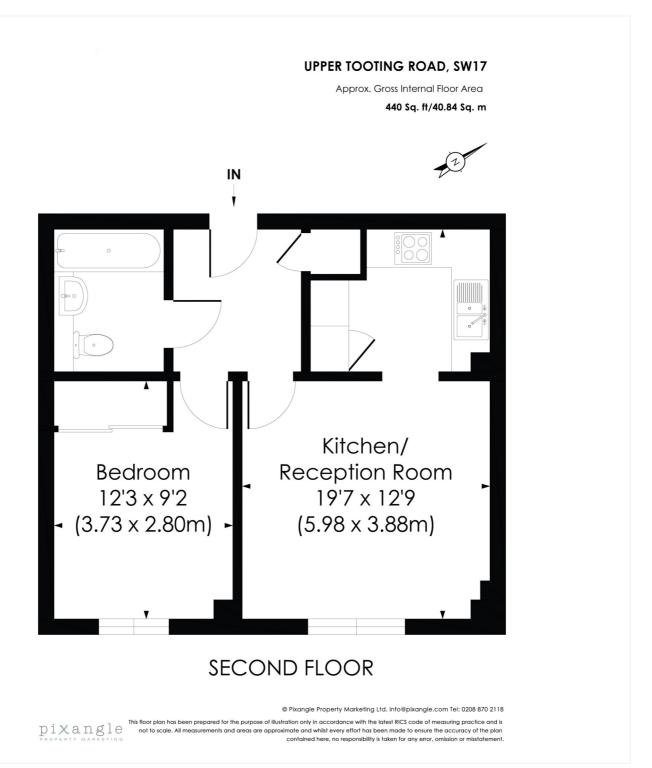

This floorplan is for illustration purposes only and is not to scale. The position and size of doors, windows, appliances and other features are approximate.

Tooting | 020 8767 5221 | tooting@winkworth.co.uk