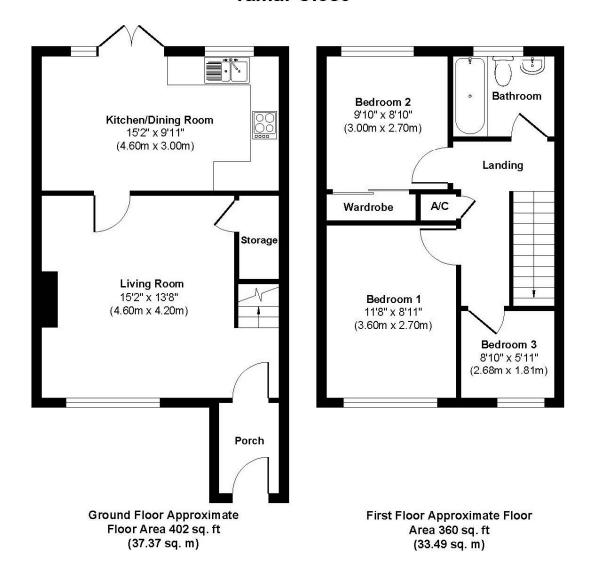

## **Tamar Close**

Approx. Gross Internal Floor Area 762 sq. ft / 70.86 sq. m.

Illustration for identification purposes only, measurements approximate and not to scale.