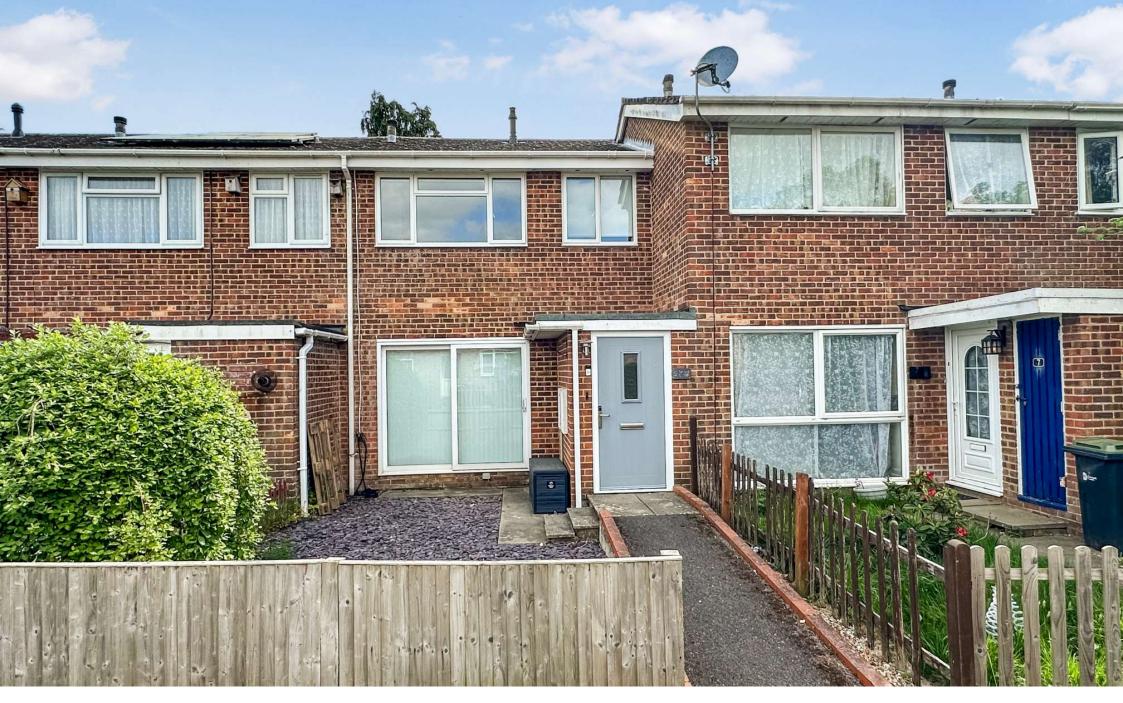

Tamar Close
Ferndown BH22 8XE

OFFERS OVER £300,000

Winkworth

## OFFERS OVER £300,000 FREEHOLD

This modern and spacious three bedroom freehold house has been totally refurbished throughout to an excellent standard.

Adjoining heathland with a wooded outlook from a good size rear garden, the property further benefits from a garage in a nearby block and NO ONWARD CHAIN.

This lovely home is perfect for first time buyers, those downsizing or looking for an excellent buy to let.

Fully Refurbished Throughout
Three Bedrooms
Luxury Bathroom
Popular Location
Garage
Modern Kitchen/Diner
Entrance Porch
Freehold House
No Onward Chain
Good Size Rear Garden