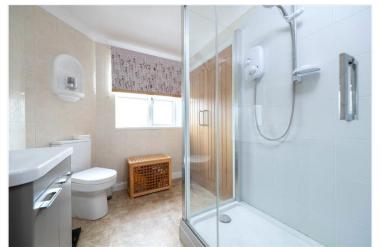

#### **En-suite**

**Bedroom 2** - 11'9" x 10'1" (3.58m x 3.07m)

**Bedroom 3** - 11'9" x 8'9" (3.58m x 2.67m)

**Bedroom 4** - 9' x 5'9" (2.74m x 1.75m)

Bathroom - 10' x 8'11" (3.05m x 2.72m)

**Double Garage** - 17'4" x 16'11" (5.28m x 5.16m)

Upstairs, the improvements continue. The master bedroom now benefits from a smartly upgraded en-suite that includes a modern three piece suite. The family bathroom has also been given a makeover, replacing the dated fittings with a sleek white suite, and new flooring. All four bedrooms are well proportioned and have been re-carpeted and redecorated, and there is also an airing cupboard on the landing. Bedroom One boasts a large built in wardrobe whilst Bedroom Two has a large built in storage cupboard.