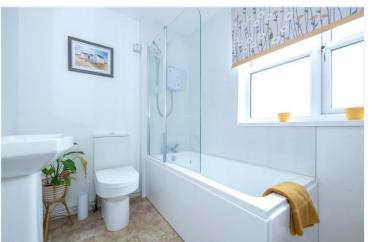

#### **En-suite**

**Bedroom 2** - 11'9" x 10'1" (3.58m x 3.07m)

**Bedroom 3** - 11'9" x 8'9" (3.58m x 2.67m)

**Bedroom 4** - 9' x 5'9" (2.74m x 1.75m)

Bathroom - 10' x 8'11" (3.05m x 2.72m)

**Double Garage** - 17'4" x 16'11" (5.28m x 5.16m)

Upstairs, the improvements continue. The master bedroom now benefits from a smartly upgraded en-suite that includes a modern three piece suite. The family bathroom has also been given a makeover, replacing the dated fittings with a sleek white suite, and new flooring. All four bedrooms are well proportioned and have been re-carpeted and redecorated, and there is also an airing cupboard on the landing. Bedroom One boasts a large built in wardrobe whilst Bedroom Two has a large built in storage cupboard.