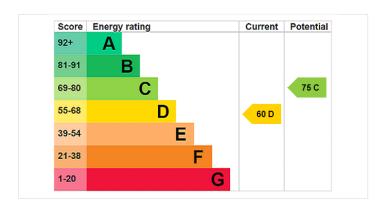

Total area: approx. 161.7 sq. metres (1740.5 sq. feet)





# 5 Vine Court, Billingborough, Lincolnshire, NG34 0QX

## £385,000 Freehold

Tucked away at the end of a peaceful cul-de-sac in the heart of Billingborough, this immaculately presented four-bedroom detached home has been significantly improved and modernised by the current owners, creating a stylish and modern family home.

Fully renovated throughout | Stylish new kitchen & utility | Four well-proportioned bedrooms | Modern en-suite | Updated family bathroom and WC | Generous lounge and conservatory | Detached double garage | Parking for four vehicles | Quiet cul-de-sac | Village location | Close to amenities | Viewing highly advised











The rear garden remains private and enclosed, but now offers more usable space, wi