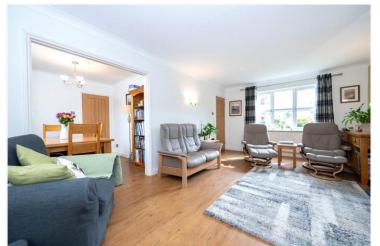

From the moment you arrive, the changes are clear. The home's kerb appeal has been completely refreshed, along with upgraded windows, and a smart new front door that sets the

The dining room and spacious lounge still offer their original generous proportions but have been completely redecorated with modern flooring and fresh colour schemes.. A feature fireplace now takes centre stage in the lounge, and sliding doors lead through to the conservatory.