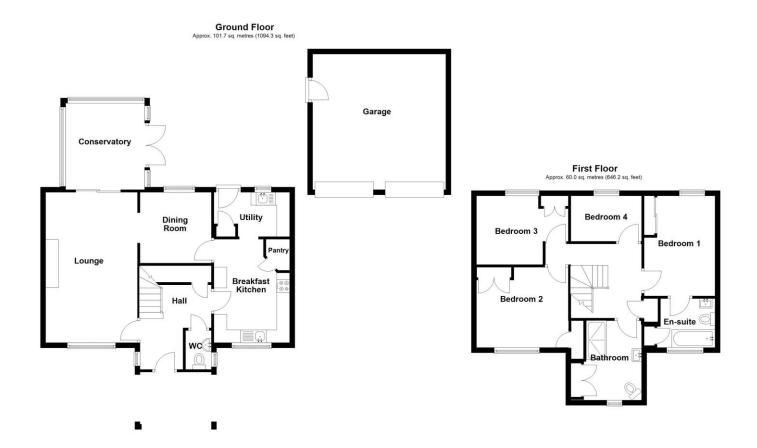

Total area: approx. 161.7 sq. metres (1740.5 sq. feet)

#### **ACCOMMODATION**

#### **Entrance Hall**

Lounge - 19'2" x 11'8" (5.84m x 3.56m)

Breakfast Kitchen - 13' x 9'8" (3.96m x 2.95m)

**Utility Room** - 9'8" x 5'8" (2.95m x 1.73m)

**Dining Room** - 9'1" x 9' (2.77m x 2.74m)

**Conservatory** - 11' x 10'1" (3.35m x 3.07m)

#### WC

Bedroom 1 - 12'9" x 9' (3.89m x 2.74m)

#### **En-suite**

**Bedroom 2** - 11'9" x 10'1" (3.58m x 3.07m)

**Bedroom 3** - 11'9" x 8'9" (3.58m x 2.67m)

**Bedroom 4** - 9' x 5'9" (2.74m x 1.75m)

Bathroom - 10' x 8'11" (3.05m x 2.72m)

**Double Garage** - 17'4" x 16'11" (5.28m x 5.16m)