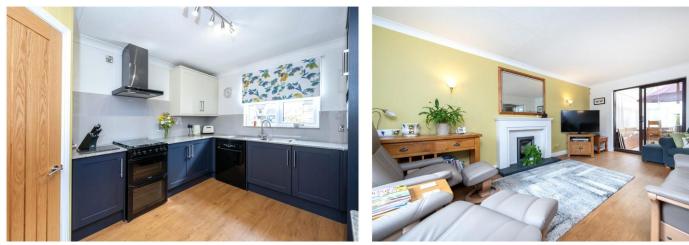

#### **TENURE**

Freehold

**COUNCIL TAX BAND** 

tone for what lies inside.

**DESCRIPTION** 

cupboards providing the perfect space for shoes and coats etc. The kitchen has undergone a complete transformation, now fitted with a sleek range of navy and cream shaker-style cabinets, granite worktops, space for multiple appliances and ample storage, including a walk-in pantry and separate utility room.

From the moment you arrive, the changes are clear. The home's kerb appeal has been completely refreshed, along with upgraded windows, and a smart new front door that sets the

The dining room and spacious lounge still offer their original generous proportions but have been completely redecorated with modern flooring and fresh colour schemes.. A feature fireplace now takes centre stage in the lounge, and sliding doors lead through to the conservatory.