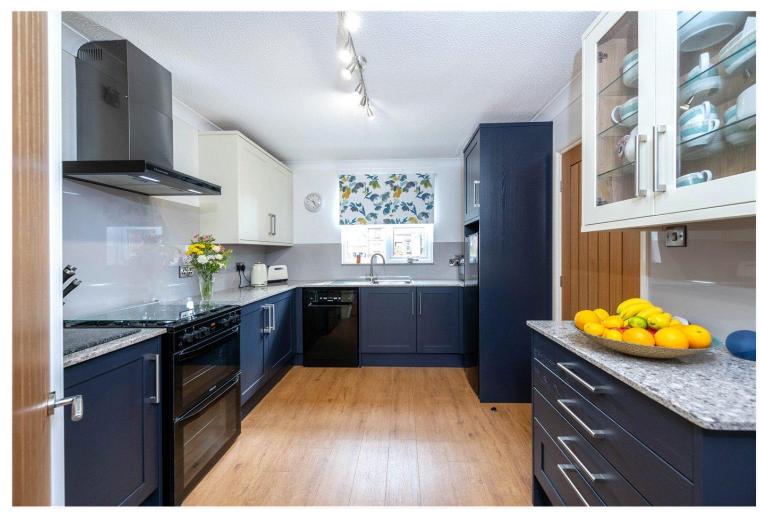

#### **Entrance Hall**

Lounge - 19'2" x 11'8" (5.84m x 3.56m)

Breakfast Kitchen - 13' x 9'8" (3.96m x 2.95m)

**Utility Room** - 9'8" x 5'8" (2.95m x 1.73m)

**Dining Room** - 9'1" x 9' (2.77m x 2.74m)

**Conservatory** - 11' x 10'1" (3.35m x 3.07m)

#### **TENURE**

Freehold

**COUNCIL TAX BAND** 

tone for what lies inside.

**DESCRIPTION** 

cupboards providing the perfect space for shoes and coats etc. The kitchen has undergone a complete transformation, now fitted with a sleek range of navy and cream shaker-style cabinets, granite worktops, space for multiple appliances and ample storage, including a walk-in pantry and separate utility room.