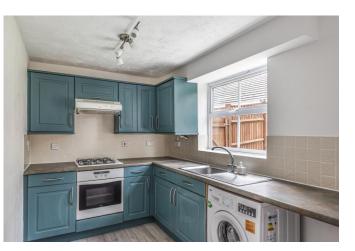

The ground floor has a large living room (with French doors out to the rear garden) and separate dining room as well as a kitchen and cloakroom.

The first floor has two double bedrooms and a single with an en-suite shower room to the 'master'.