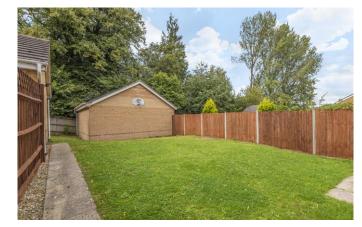

The rear garden is mainly lawn with a patio area and has a side door leading into the garage.