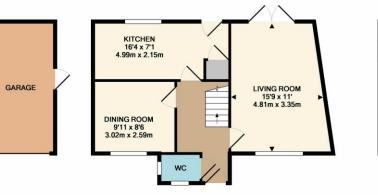

#### Accommodation

Entrance hall Cloakroom Living room Dining room Kitchen Three bedrooms En-suite shower room Family bathroom Garden Garage and driveway

All details are given in good faith and are believed to be correct at time of printing. Winkworth give no representation as to their accuracy and potential purchasers or tenants must satisfy themselves by inspection or otherwise as to their correctness. No employee of Winkworth has authority to make or give any representation or warranty in relation to this property.

GROUND FLOOR

**1ST FLOOR** 

Whils every attempt has been made to ensure the accuracy of the floor plan contained here, measurements of doors, whorks, nooms and any other items are a perporximate and no responsibility is taken for any ency omission, or mis-statement. This plan is for illustrative purposes only and should be used as such by any prospective purchaser. The services, systems and appliances shown have not been tested and no guarantee as to their operability or efficiency can be given Made with Netrophic & 2019