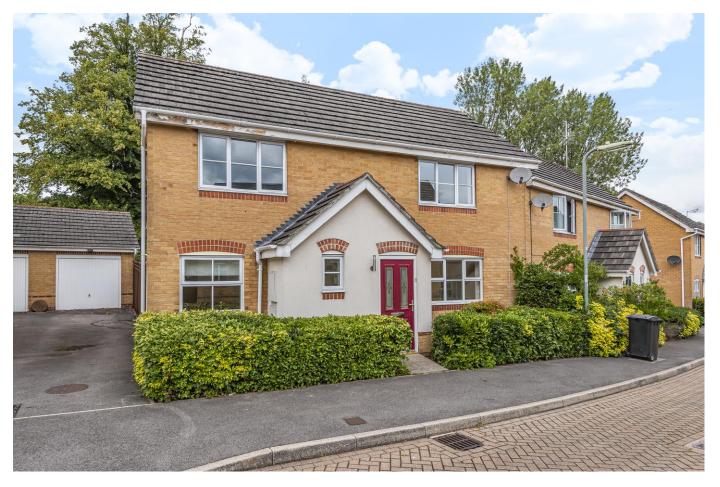

## **Oceana Crescent**

Beggarwood Basingstoke RG22 4FF

### Description

This smart three bedroom semi-detached home has much to be impressed by, not least of which is the garage and long driveway providing plenty of parking.

It is offered for rent unfurnished and is nicely presented with good size rooms and a decent size garden.

The rear garden is mainly lawn with a patio area and has a side door leading into the garage.