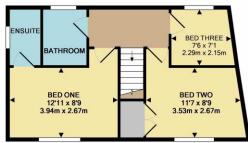

The ground floor has a large living room (with French doors out to the rear garden) and separate dining room as well as a kitchen and cloakroom.

The first floor has two double bedrooms and a single with an en-suite shower room to the 'master'.

#### Accommodation

Entrance hall Cloakroom Living room Dining room Kitchen Three bedrooms En-suite shower room Family bathroom Garden Garage and driveway

All details are given in good faith and are believed to be correct at time of printing. Winkworth give no representation as to their accuracy and potential purchasers or tenants must satisfy themselves by inspection or otherwise as to their correctness. No employee of Winkworth has authority to make or give any representation or warranty in relation to this property.

GROUND FLOOR

**1ST FLOOR** 

Whils every attempt has been made to ensure the accuracy of the floor plan contained here, measurements of doors, whorks, nooms and any other items are a perporximate and no responsibility is taken for any ency omission, or mis-statement. This plan is for illustrative purposes only and should be used as such by any prospective purchaser. The services, systems and appliances shown have not been tested and no guarantee as to their operability or efficiency can be given Made with Netrophic & 2019