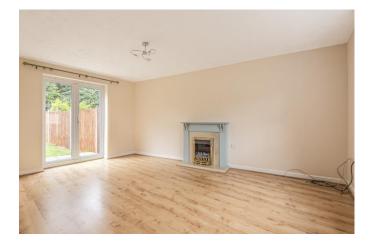

The ground floor has a large living room (with French doors out to the rear garden) and separate dining room as well as a kitchen and cloakroom.

The first floor has two double bedrooms and a single with an en-suite shower room to the 'master'.