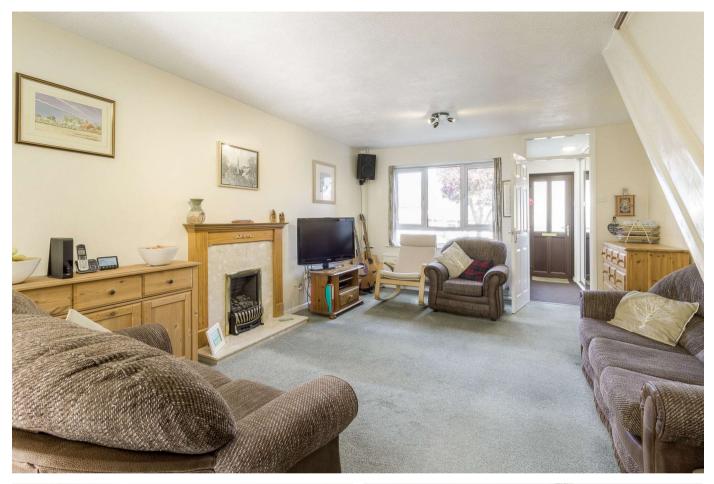

## RICKYARD ROAD, NN3

Having been extended to create a large Kitchen/Dining room across the rear, Winkworth is delighted to offer this well presented three bedroom semi detached home with garage. The property which benefits from having uPVC double glazed windows throughout and uPVC soffits and facias throughout. The property comprises in brief entrance hall with fitted storage for shoes, coats, hoover and ironing board. From the entrance hall, a door leads to the living room with large uPVC double glazed window to the front. From the living room, doors lead to a multipurpose room currently utilised as a study. There is also a utility area for the washing machine and tumble dryer. From this room a door leads to the cloakroom. The cloakroom benefits from having a uPVC double glazed window to the rear aspect. The kitchen/dining room provides a large room across the rear of the property. The kitchen which has recently been updated includes integrated appliances such as fridge/freezer, dishwasher, microwave, and double oven with gas hob. There is a comprehensive range of units at eye and base level providing ample storage and worktop space. A uPVC double glazed window faces out to the rear and further uPVC double glazed sliding doors lead out to the rear garden.