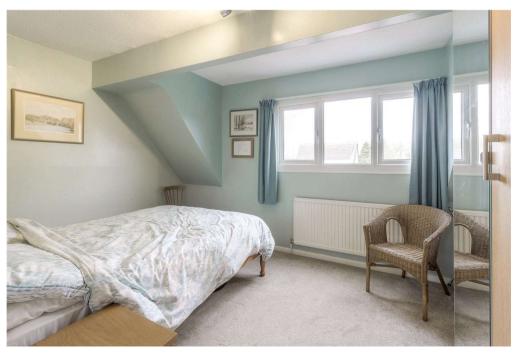

To the first floor there are three bedrooms and a refitted family shower room. The master bedroom benefits from having a uPVC double glazed window The shower room comprises a three piece suite incorporating a large walk in double shower, low flush WC and pedestal wash hand basin.