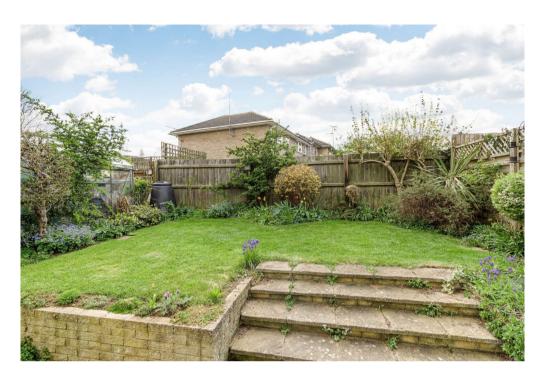

The rear garden is enclosed with patio and lawn area with separate gated pedestrian access to the side.

To the front of the property, a driveway leads up to the garage. The garage is accessed via an up and over door and benefits from having power and lighting. The front garden is laid to lawn and features four raised vegetable beds and a tree.