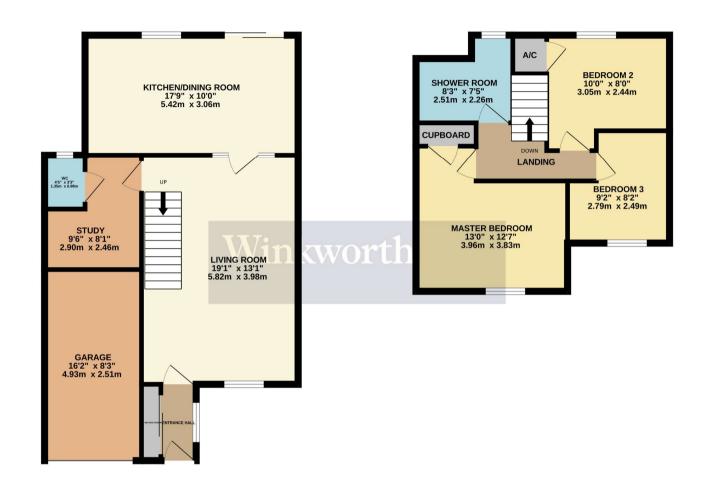

## RICKYARD ROAD, NN3

Having been extended to create a large Kitchen/Dining room across the rear, Winkworth is delighted to offer this well presented three bedroom semi detached home with garage. The property which benefits from having uPVC double glazed windows throughout and uPVC soffits and facias throughout. The property comprises in brief entrance hall with fitted storage for shoes, coats, hoover and ironing board. From the entrance hall, a door leads to the living room with large uPVC double glazed window to the front. From the living room, doors lead to a multipurpose room currently utilised as a study. There is also a utility area for the washing machine and tumble dryer. From this room a door leads to the cloakroom. The cloakroom benefits from having a uPVC double glazed window to the rear aspect. The kitchen/dining room provides a large room across the rear of the property. The kitchen which has recently been updated includes integrated appliances such as fridge/freezer, dishwasher, microwave, and double oven with gas hob. There is a comprehensive range of units at eye and base level providing ample storage and worktop space. A uPVC double glazed window faces out to the rear and further uPVC double glazed sliding doors lead out to the rear garden.

To the first floor there are three bedrooms and a refitted family shower room. The master bedroom benefits from having a uPVC double glazed window The shower room comprises a three piece suite incorporating a large walk in double shower, low flush WC and pedestal wash hand basin.

An early internal viewing is highly advised.

TOTAL FLOOR AREA: 1073 sq.ft. (99.7 sq.m.) approx.

Whilst every attempt has been made to ensure the accuracy of the floorplan contained here, measurements of doors, windows, rooms and any other items are approximate and no responsibility is taken for any error, omission or mis-statement. This plan is for illustrative purposes only and should be used as such by any prospective purchaser. The services, systems and appliances shown have not been tested and no guarantee as to their operability or efficiency can be given.