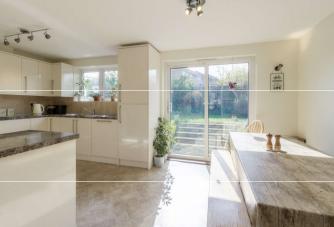

## RICKYARD ROAD, NN3

Having been extended to create a large Kitchen/Dining room across the rear, Winkworth is delighted to offer this well presented three bedroom semi detached home with garage. The property which benefits from having uPVC double glazed windows throughout and uPVC soffits and facias throughout. The property comprises in brief entrance hall with fitted storage for shoes, coats, hoover and ironing board. From the entrance hall, a door leads to the living room with large uPVC double glazed window to the front. From the living room, doors lead to a multipurpose room currently utilised as a study. There is also a utility area for the washing machine and tumble dryer. From this room a door leads to the cloakroom. The cloakroom benefits from having a uPVC double glazed window to the rear aspect. The kitchen/dining room provides a large room across the rear of the property. The kitchen which has recently been updated includes integrated appliances such as fridge/freezer, dishwasher, microwave, and double oven with gas hob. There is a comprehensive range of units at eye and base level providing ample storage and worktop space. A uPVC double glazed window faces out to the rear and further uPVC double glazed sliding doors lead out to the rear garden.