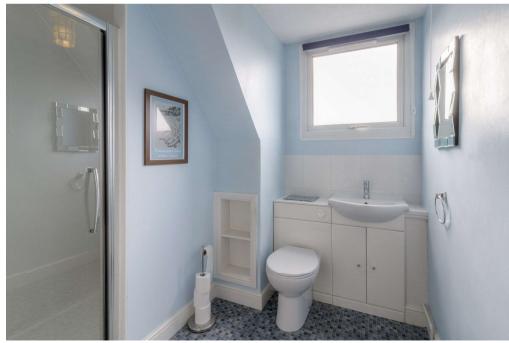

To the first floor there are three bedrooms and a refitted family shower room. The master bedroom benefits from having a uPVC double glazed window The shower room comprises a three piece suite incorporating a large walk in double shower, low flush WC and pedestal wash hand basin.