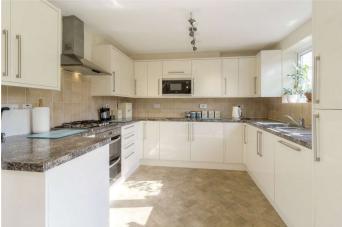

## RICKYARD ROAD, NN3

Having been extended to create a large Kitchen/Dining room across the rear, Winkworth is delighted to offer this well presented three bedroom semi detached home with garage. The property which benefits from having uPVC double glazed windows throughout and uPVC soffits and facias throughout. The property comprises in brief entrance hall with fitted storage for shoes, coats, hoover and ironing board. From the entrance hall, a door leads to the living room with large uPVC double glazed window to the front. From the living room, doors lead to a multipurpose room currently utilised as a study. There is also a utility area for the washing machine and tumble dryer. From this room a door leads to the cloakroom. The cloakroom benefits from having a uPVC double glazed window to the rear aspect. The kitchen/dining room provides a large room across the rear of the property. The kitchen which has recently been updated includes integrated appliances such as fridge/freezer, dishwasher, microwave, and double oven with gas hob. There is a comprehensive range of units at eye and base level providing ample storage and worktop space. A uPVC double glazed window faces out to the rear and further uPVC double glazed sliding doors lead out to the rear garden.