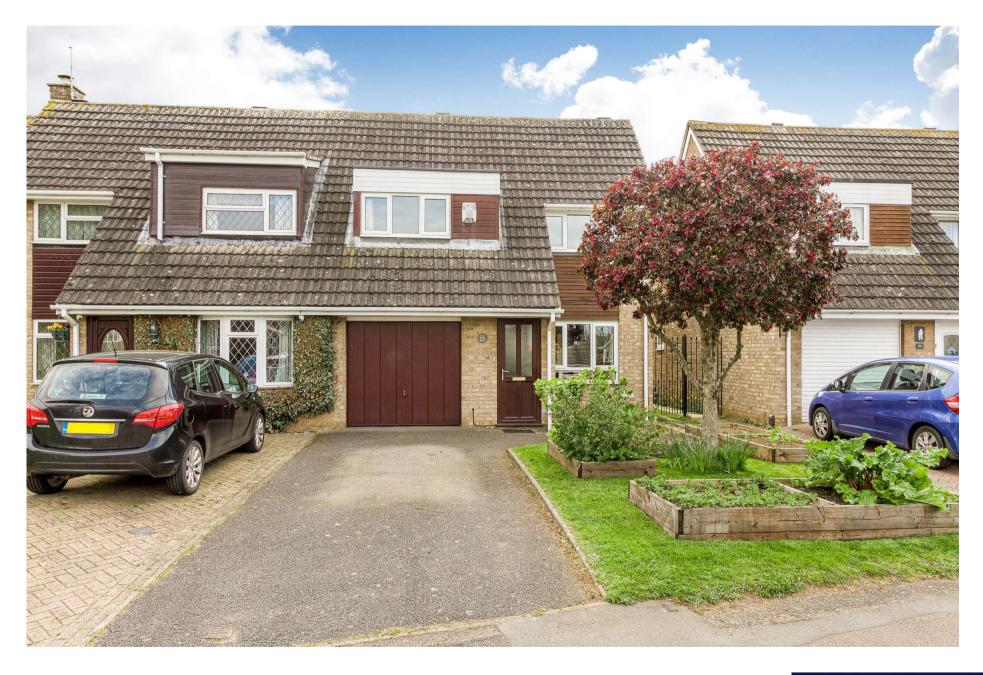

## RICKYARD ROAD, NN3

Having been extended to create a large Kitchen/Dining room across the rear, Winkworth is delighted to offer this well presented three bedroom semi detached home with garage. The property which benefits from having uPVC double glazed windows throughout and uPVC soffits and facias throughout. The property comprises in brief entrance hall with fitted storage for shoes, coats, hoover and ironing board. From the entrance hall, a door leads to the living room with large uPVC double glazed window to the front. From the living room, doors lead to a multipurpose room currently utilised as a study. There is also a utility area for the washing machine and tumble dryer. From this room a door leads to the cloakroom. The cloakroom benefits from having a uPVC double glazed window to the rear aspect. The kitchen/dining room provides a large room across the rear of the property. The kitchen which has recently been updated includes integrated appliances such as fridge/freezer, dishwasher, microwave, and double oven with gas hob. There is a comprehensive range of units at eye and base level providing ample storage and worktop space. A uPVC double glazed window faces out to the rear and further uPVC double glazed sliding doors lead out to the rear garden.

The rear garden is enclosed with patio and lawn area with separate gated pedestrian access to the side.

To the front of the property, a driveway leads up to the garage. The garage is accessed via an up and over door and benefits from having power and lighting. The front garden is laid to lawn and features four raised vegetable beds and a tree.