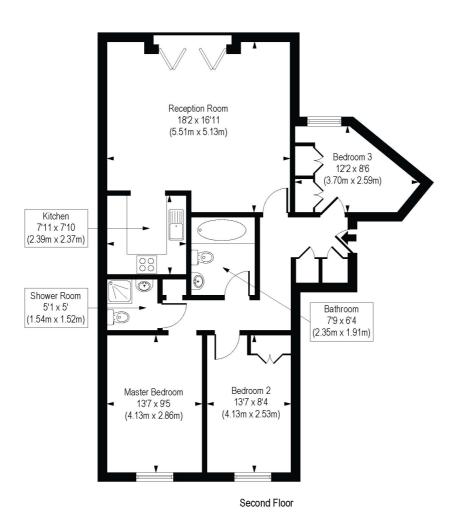

## Kempton Court, Durward Street, E1

Approx. Gross Internal Floor Area 886 sq. ft / 82.32 sq. m

COMPLANT WITH RICS CODE OF MEASURING PRACTICE. Floorplan is for illustrative purpose only and is not to scale. Every attempt has been made to ensure the accuracy of the floorplan shown, however all massuments, flotters (fiftings and data shown are an approximate interpretation for illustrative purpose only. Liability for errors, omissions or mis-statement through regisprace or otherwise is heely excluded.

This floorplan is for illustration purposes only and is not to scale. The position and size of doors, windows, appliances and other features are approximate.