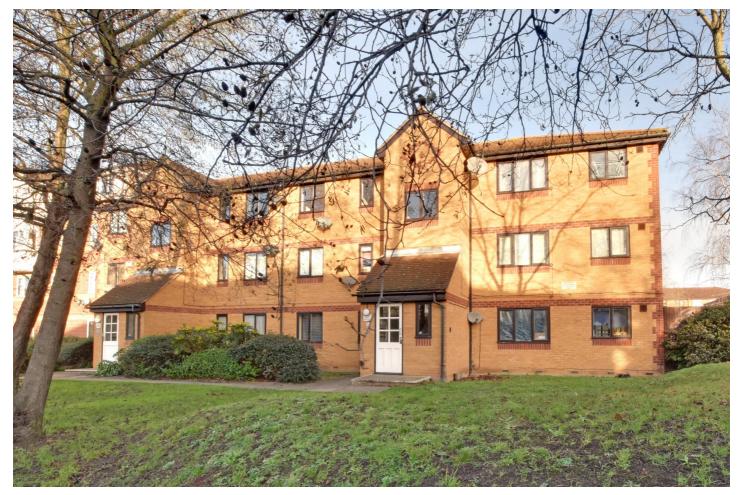

RUSTON ROAD, SE18 **£235,000 LEASEHOLD** 

WE ARE PLEASED TO OFFER THIS TWO BEDROOM, 2ND FLOOR, MODERN APARTMENT THAT MEASURES CIRCA 551 SQ FT AND WOULD MAKE A PERFECT BUY TO LET INVESTMENT. ALSO LOCATED MOMENTS FROM THE RIVER AND MAINLINE RAIL!

## **DESCRIPTION:**

We are pleased to offer this two bedroom ,2nd floor, modern apartment that measures circa 551 sq ft and would make a perfect BUY TO LET investment. Also located moments from the river and mainline rail!

Whilst in good decorative order, it's worth mentioning that the property would benefit from an update. We have also priced it, taking into account that there is a short lease. The accommodation comprises a wide entrance hallway and a 14ft reception room. There are two double bedrooms, family bathroom and a modern kitchen. Added benefits include electric heating, an unallocated parking spot and communal grounds. Not just a great BUY TO LET investment, but also a perfect first time buy.Ruston Road is well located on the cusp of Charlton and Woolwich, plus is just a short walk away from the river. Woolwich Dockyards mainline rail is just a short walk away, as is the local retail park, which has a large Sainsbury and M&S. Crossrail at the Woolwich Arsenal is also close by! NO CHAIN!