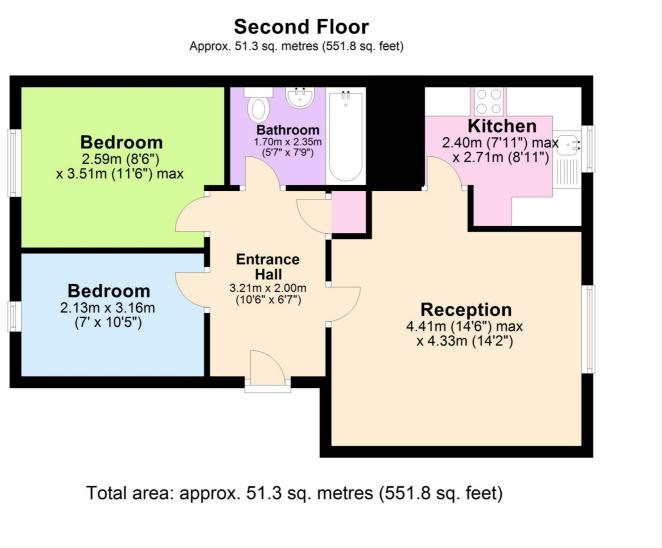

This floorplan is for illustration purposes only and is not to scale. The position and size of doors, windows, appliances and other features are approximate.