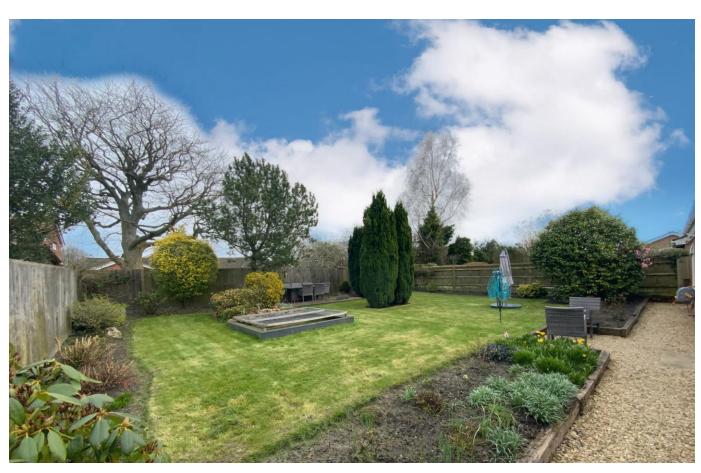

The rear garden has been beautifully maintained and has a large, manicured lawn, pond, arbour seating area and large patio. The garden is enclosed by fencing and mature shrubs. There is also a useful shed to one side of the property and a garden gate providing side access at the other side.

A huge advantage of this great bungalow is the single garage at the side and the large gravel driveway providing parking for four cars. This bungalow has been beautifully maintained and is decorated neutrally throughout and each room is finished with solid oak doors. If you are looking for the perfect home in Burbage that is ready to move into and enjoy, this could be the one.