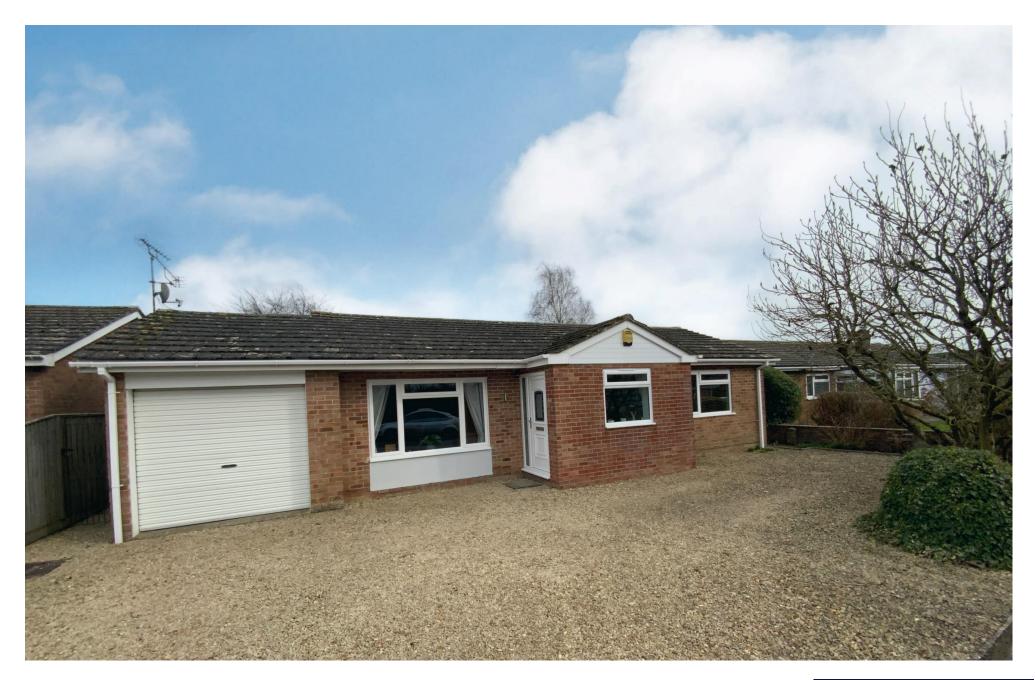

**Beautifully Presented Extended Detached Bungalow** 

## SPRAYS, BURBAGE, SN8 3TA

This beautifully presented detached bungalow offers a wealth of versatile space both inside and out.

From the front door you enter into a lovely large hall which has Amtico flooring, and the hall provides access to all the accommodation. The lounge is to the front of the property and has a large window which allows the afternoon sun to fill the room. At the rear of the house is the fabulous extension which is the large kitchen/dining/family room with natural stone titled flooring. The kitchen has a range of built-in cupboards with light oak appearance units and black granite tops. There is a large pantry cupboard, built-in dishwasher, fridge and freezer, and space for a large range oven. The kitchen has a large lantern ceiling window which provides natural light to the room. The open plan feel of this space has been well designed to offer a large dining area as well as the space at the end which is currently an office and seating area. There are windows all down one side of this room which provide lovely views of the garden and natural light.

A huge advantage of this great bungalow is the single garage at the side and the large gravel driveway providing parking for four cars. This bungalow has been beautifully maintained and is decorated neutrally throughout and each room is finished with solid oak doors. If you are looking for the perfect home in Burbage that is ready to move into and enjoy, this could be the one.