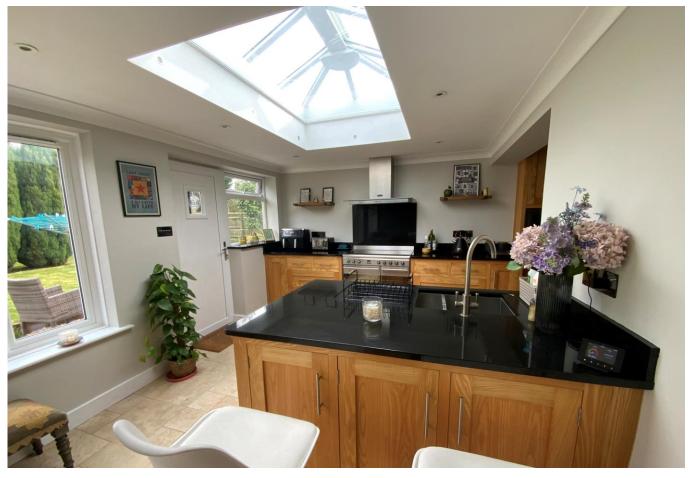

## SPRAYS, BURBAGE, SN8 3TA

This beautifully presented detached bungalow offers a wealth of versatile space both inside and out.

From the front door you enter into a lovely large hall which has Amtico flooring, and the hall provides access to all the accommodation. The lounge is to the front of the property and has a large window which allows the afternoon sun to fill the room. At the rear of the house is the fabulous extension which is the large kitchen/dining/family room with natural stone titled flooring. The kitchen has a range of built-in cupboards with light oak appearance units and black granite tops. There is a large pantry cupboard, built-in dishwasher, fridge and freezer, and space for a large range oven. The kitchen has a large lantern ceiling window which provides natural light to the room. The open plan feel of this space has been well designed to offer a large dining area as well as the space at the end which is currently an office and seating area. There are windows all down one side of this room which provide lovely views of the garden and natural light.