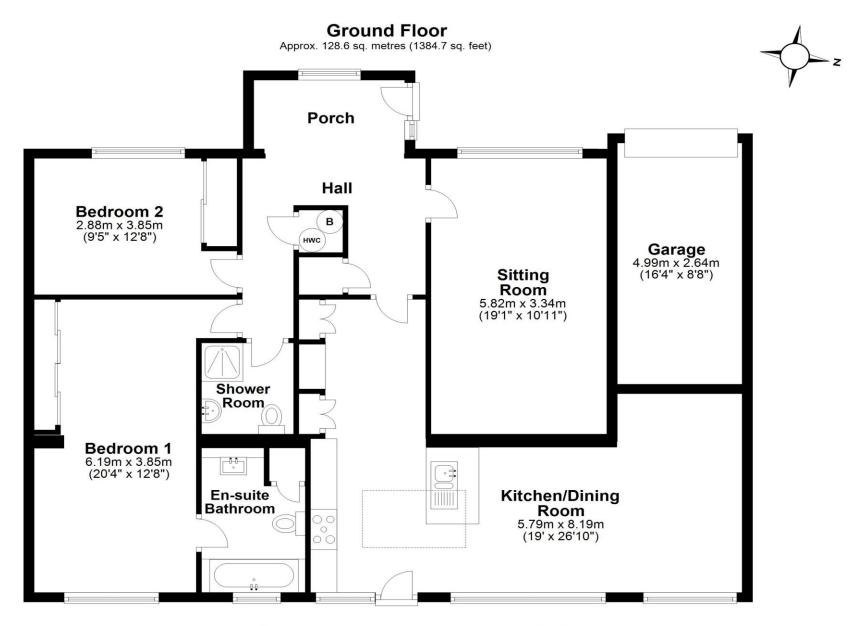

## SPRAYS, BURBAGE, SN8 3TA

This beautifully presented detached bungalow offers a wealth of versatile space both inside and out.

From the front door you enter into a lovely large hall which has Amtico flooring, and the hall provides access to all the accommodation. The lounge is to the front of the property and has a large window which allows the afternoon sun to fill the room. At the rear of the house is the fabulous extension which is the large kitchen/dining/family room with natural stone titled flooring. The kitchen has a range of built-in cupboards with light oak appearance units and black granite tops. There is a large pantry cupboard, built-in dishwasher, fridge and freezer, and space for a large range oven. The kitchen has a large lantern ceiling window which provides natural light to the room. The open plan feel of this space has been well designed to offer a large dining area as well as the space at the end which is currently an office and seating area. There are windows all down one side of this room which provide lovely views of the garden and natural light.

There are two bedrooms, the main bedroom is to the rear which is exceptionally large and has a large dressing area with built-in part mirrored wardrobes, views over the garden and a large ensuite bathroom with bath and a useful utility cupboard which houses the washing machine. The bedroom to the front of the property is a good size double and again benefits from part mirrored wardrobes.

A huge advantage of this great bungalow is the single garage at the side and the large gravel driveway providing parking for four cars. This bungalow has been beautifully maintained and is decorated neutrally throughout and each room is finished with solid oak doors. If you are looking for the perfect home in Burbage that is ready to move into and enjoy, this could be the one.

Directions:

https://what3words.com/dates.severe.resold

Total area: approx. 128.6 sq. metres (1384.7 sq. feet)

Marlborough | 01672 552777 | marlborough@winkworth.co.uk