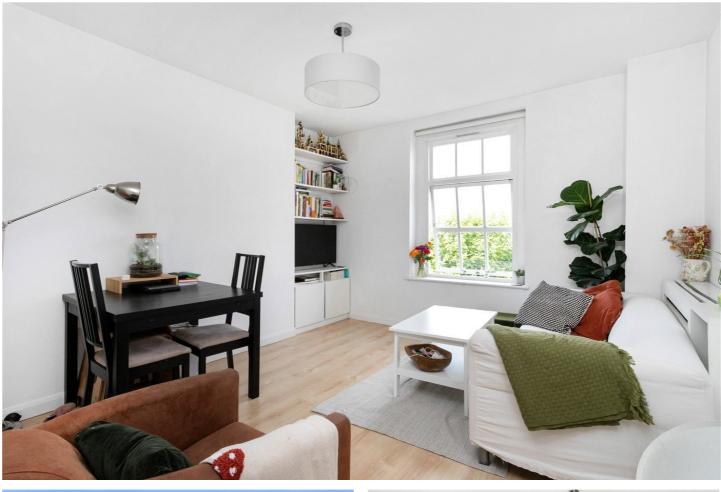

#### **DESCRIPTION:**

A bright and airy one bedroom fourth floor apartment within an attractive Mansion block on a quiet, tree lined street near to Bethnal Green Overground and Underground station. The Waterlow Estate, of which this property is a part of, comprises of Wilmot, Corfield, Ainsley and Finnis Street. The estate was built by the Improved Industrial Dwellings Company.

This dual aspect property spans 460 sq.ft. and comprises of a living room with the East facing window overlooking the Corfield Street Park and the City skyline, a semi open plan kitchen that offers fitted appliances; washing machine, dish washer, fridge/freezer, electric hob, and oven. The West facing double bedroom is recessed to the rear of the property and offers fitted wardrobe. The modern three-piece family bathroom with overhead shower is located in-between the living room and the bedroom. The property also benefits from an east-facing balcony.