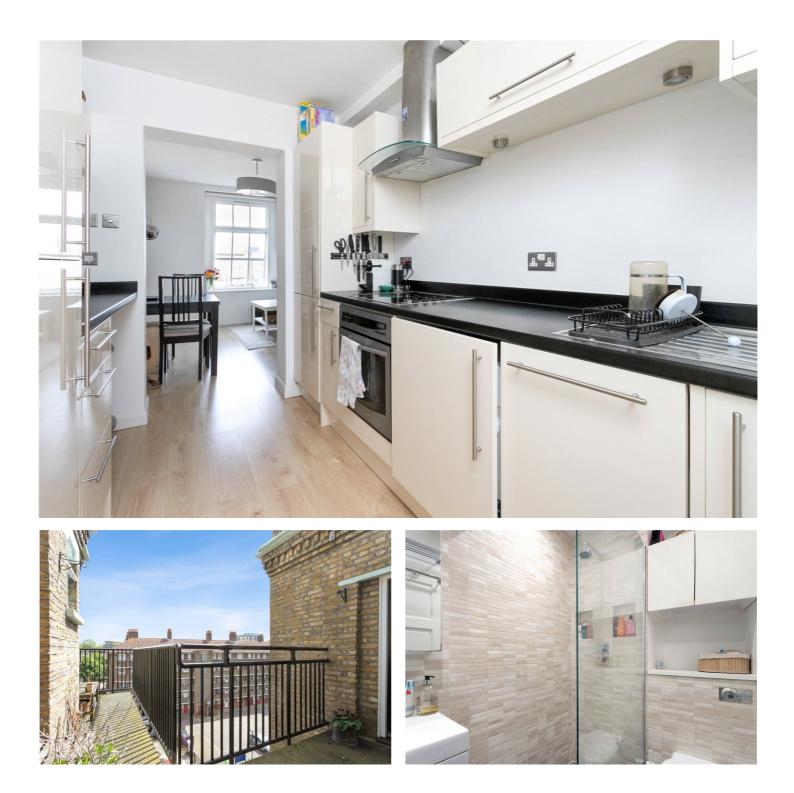

This dual aspect property spans 460 sq.ft. and comprises of a living room with the East facing window overlooking the Corfield Street Park and the City skyline, a semi open plan kitchen that offers fitted appliances; washing machine, dish washer, fridge/freezer, electric hob, and oven. The West facing double bedroom is recessed to the rear of the property and offers fitted wardrobe. The modern three-piece family bathroom with overhead shower is located in-between the living room and the bedroom. The property also benefits from an east-facing balcony.