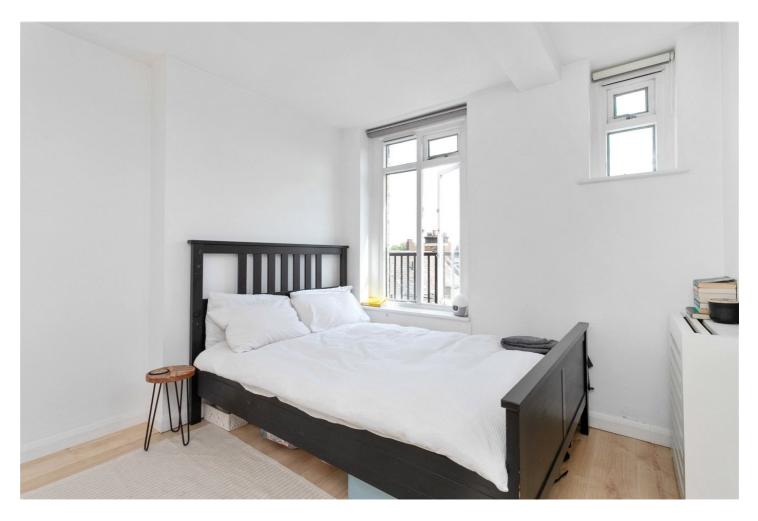

This dual aspect property spans 460 sq.ft. and comprises of a living room with the East facing window overlooking the Corfield Street Park and the City skyline, a semi open plan kitchen that offers fitted appliances; washing machine, dish washer, fridge/freezer, electric hob, and oven. The West facing double bedroom is recessed to the rear of the property and offers fitted wardrobe. The modern three-piece family bathroom with overhead shower is located in-between the living room and the bedroom. The property also benefits from an east-facing balcony.