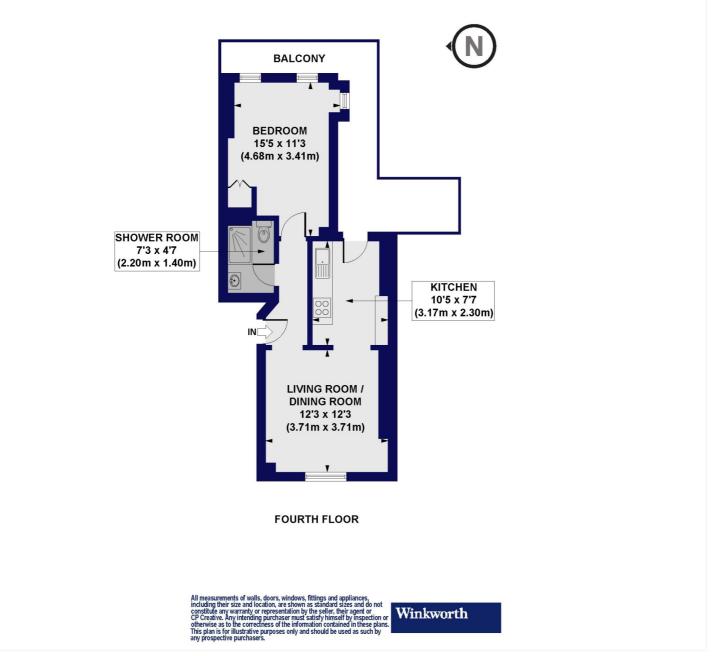

This dual aspect property spans 460 sq.ft. and comprises of a living room with the East facing window overlooking the Corfield Street Park and the City skyline, a semi open plan kitchen that offers fitted appliances; washing machine, dish washer, fridge/freezer, electric hob, and oven. The West facing double bedroom is recessed to the rear of the property and offers fitted wardrobe. The modern three-piece family bathroom with overhead shower is located in-between the living room and the bedroom. The property also benefits from an east-facing balcony.

## Winkworth

See things differently

Corfield Street, E2 Approx. Gross Internal Floor Area 460 sq. ft / 42.76 sq. m

This floorplan is for illustration purposes only and is not to scale. The position and size of doors, windows, appliances and other features are approximate.