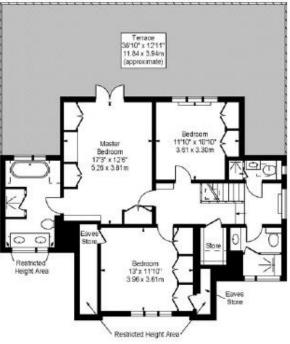

Accommodation on the ground floor comprises 3 reception rooms, a contemporary kitchen/diner, a bathroom, separate WC (the bathroom is ensuite to a guest bedroom) and further bedroom/study. On the 1st floor there is a superb master bedroom with ensuite bathroom, 2 further bedrooms and 2 additional shower rooms. The master suite also has access to the roof over the ground floor extension. To the front of the house is off street parking.

## Purley Avenue, NW2

Ground Floor

First Floor

Approx Gross Internal Area 2403 Sq Ft - 223.24 Sq M (including Restricted Height Area & Eares Stores) For Illustration Purposes Only - Not To Scale