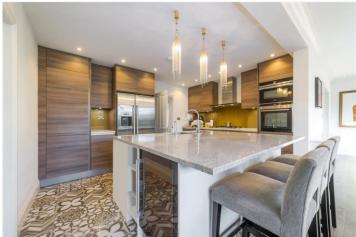

Accommodation on the ground floor comprises 3 reception rooms, a contemporary kitchen/diner, a bathroom, separate WC (the bathroom is ensuite to a guest bedroom) and further bedroom/study. On the 1st floor there is a superb master bedroom with ensuite bathroom, 2 further bedrooms and 2 additional shower rooms. The master suite also has access to the roof over the ground floor extension. To the front of the house is off street parking.