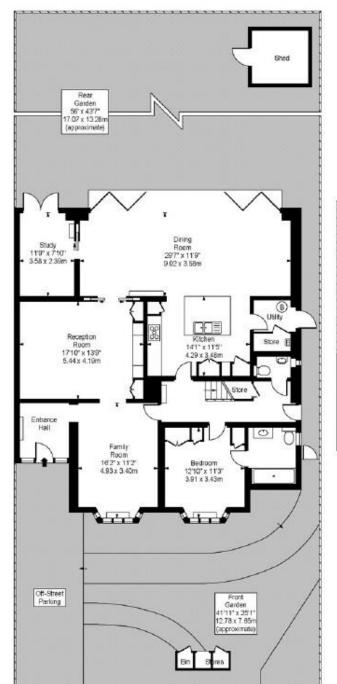

Accommodation on the ground floor comprises 3 reception rooms, a contemporary kitchen/diner, a bathroom, separate WC (the bathroom is ensuite to a guest bedroom) and further bedroom/study. On the 1st floor there is a superb master bedroom with ensuite bathroom, 2 further bedrooms and 2 additional shower rooms. The master suite also has access to the roof over the ground floor extension. To the front of the house is off street parking.

## Purley Avenue, NW2

Ground Floor

First Floor

Approx Gross Internal Area 2403 Sq Ft - 223.24 Sq M (including Restricted Height Area & Eares Stores) For Illustration Purposes Only - Not To Scale