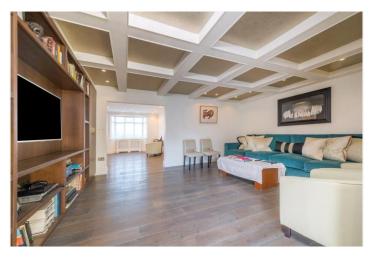

Accommodation on the ground floor comprises 3 reception rooms, a contemporary kitchen/diner, a bathroom, separate WC (the bathroom is ensuite to a guest bedroom) and further bedroom/study. On the 1st floor there is a superb master bedroom with ensuite bathroom, 2 further bedrooms and 2 additional shower rooms. The master suite also has access to the roof over the ground floor extension. To the front of the house is off street parking.