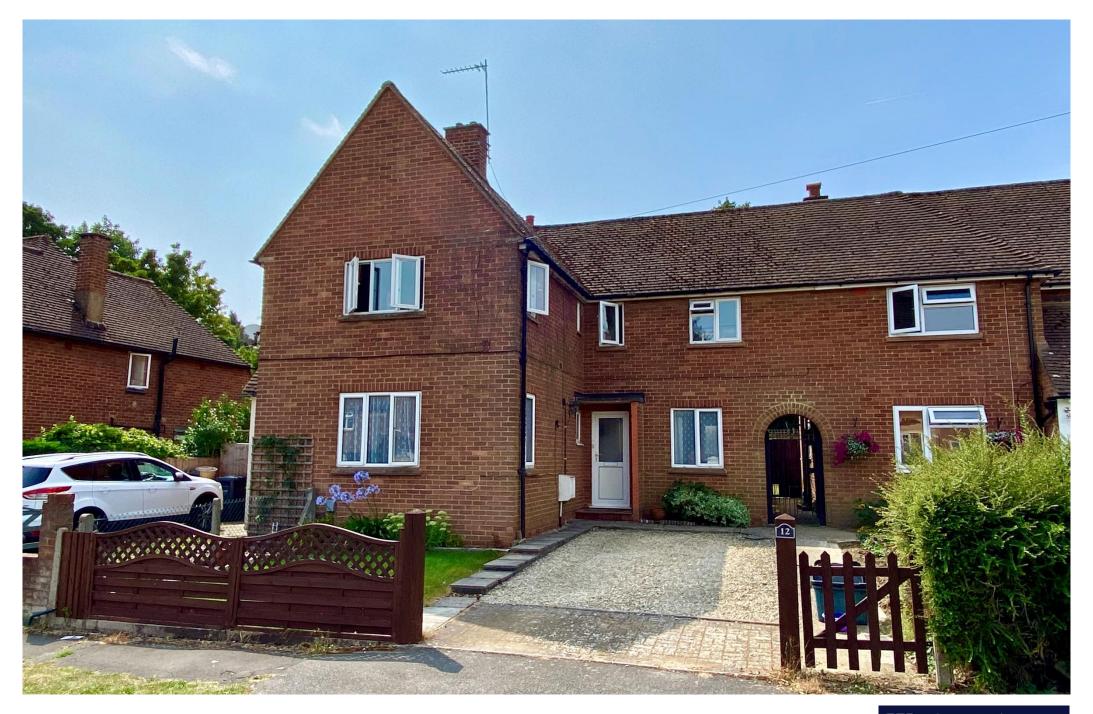

# 12 GROVE ROAD, AMERSHAM, BUCKINGHAMSHIRE, HP6 6ND

A SPACIOUS GROUND FLOOR MAISONETTE WITH LARGE PRIVATE GARDEN AND OFF-STREET PARKING SET ALONG A PEACEFUL ROAD IN AMERSHAM

- Two-bedroom maisonette
- Dual aspect reception room
- One bathroom
- Covered patio
- Private lawned garden with raised beds
- Off street parking
- Peaceful Amersham location with easy access to amenities and train station

GUIDE PRICE £350,000

BEACONSFIELD OFFICE +44 (0) 1494 677978 beaconsfield@winkworth.co.uk

To the front of the property there is off street parking for two cars alongside a well maintained lawned area. To the rear, the large patio leads out onto a very private lawned garden bordered by raised beds and panel fencing.