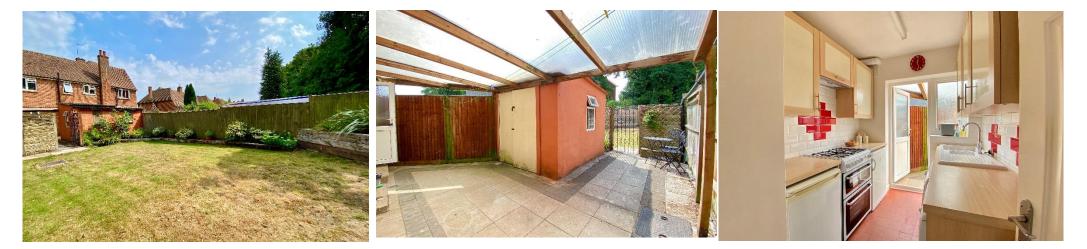

The property is entered via a covered porch and into the central hallway. The reception room with open fireplace and hearth (not in use) overlooks the front of the property and enjoys a bright dual aspect. To the rear, the kitchen is fitted with a range of wall and base units along with space for appliances. This in turn leads out to a large, covered patio area and onto the pretty, private lawned garden. There are two good size double bedrooms which share the family bathroom comprising white three-piece suite and heated towel rail.

GUIDE PRICE £350,000

BEACONSFIELD OFFICE +44 (0) 1494 677978 beaconsfield@winkworth.co.uk

To the front of the property there is off street parking for two cars alongside a well maintained lawned area. To the rear, the large patio leads out onto a very private lawned garden bordered by raised beds and panel fencing.