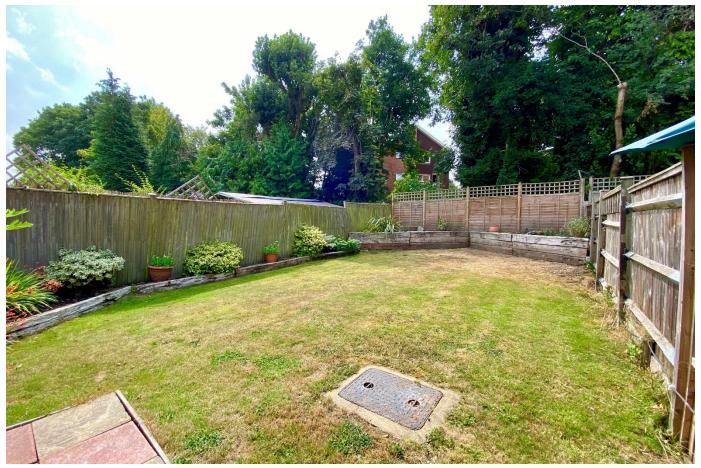

The property is entered via a covered porch and into the central hallway. The reception room with open fireplace and hearth (not in use) overlooks the front of the property and enjoys a bright dual aspect. To the rear, the kitchen is fitted with a range of wall and base units along with space for appliances. This in turn leads out to a large, covered patio area and onto the pretty, private lawned garden. There are two good size double bedrooms which share the family bathroom comprising white three-piece suite and heated towel rail.

GUIDE PRICE £350,000

BEACONSFIELD OFFICE +44 (0) 1494 677978 beaconsfield@winkworth.co.uk

To the front of the property there is off street parking for two cars alongside a well maintained lawned area. To the rear, the large patio leads out onto a very private lawned garden bordered by raised beds and panel fencing.