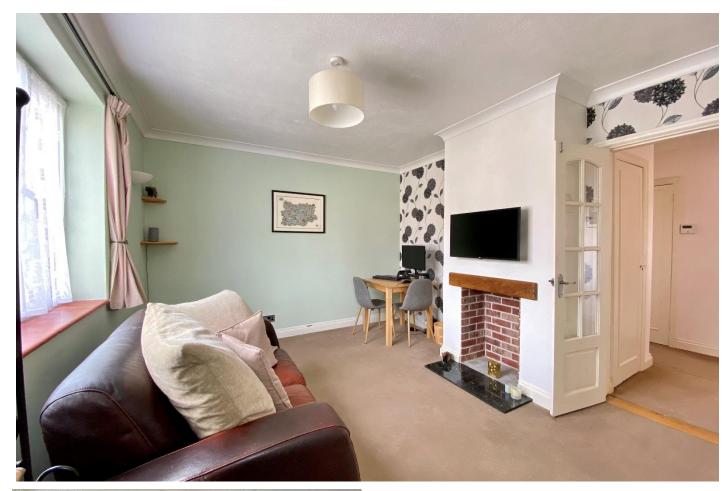

The property is entered via a covered porch and into the central hallway. The reception room with open fireplace and hearth (not in use) overlooks the front of the property and enjoys a bright dual aspect. To the rear, the kitchen is fitted with a range of wall and base units along with space for appliances. This in turn leads out to a large, covered patio area and onto the pretty, private lawned garden. There are two good size double bedrooms which share the family bathroom comprising white three-piece suite and heated towel rail.