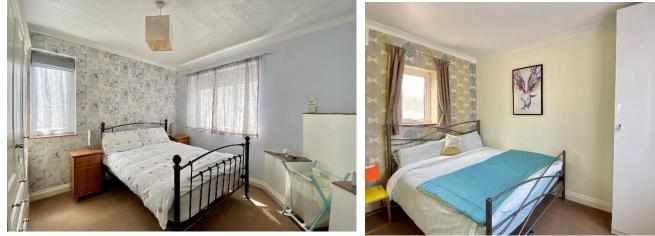

The property is entered via a covered porch and into the central hallway. The reception room with open fireplace and hearth (not in use) overlooks the front of the property and enjoys a bright dual aspect. To the rear, the kitchen is fitted with a range of wall and base units along with space for appliances. This in turn leads out to a large, covered patio area and onto the pretty, private lawned garden. There are two good size double bedrooms which share the family bathroom comprising white three-piece suite and heated towel rail.