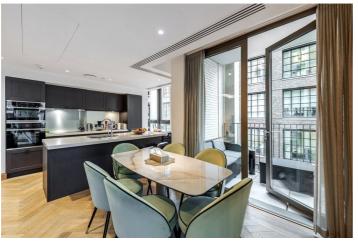

## JOHN ISLIP STREET, UK, SW1P

£2,495,000 LEASEHOLD

This outstanding three double bedroom apartment is located on the fifth floor (with lift) and comprises a substantial open plan reception room with a superb private balcony and a highly specified, bespoke fitted kitchen with Kuppersbusch integrated appliances. The impressive master bedroom has its own dressing area with comprehensively fitted wardrobes and a luxurious en-suite bathroom. There are two further double bedrooms (one ensuite), an additional shower room and plenty of storage options throughout. The development sits in beautiful landscaped gardens and residents benefit from unparalleled communal facilities including swimming pool, gym, health spa and 24hr concierge.