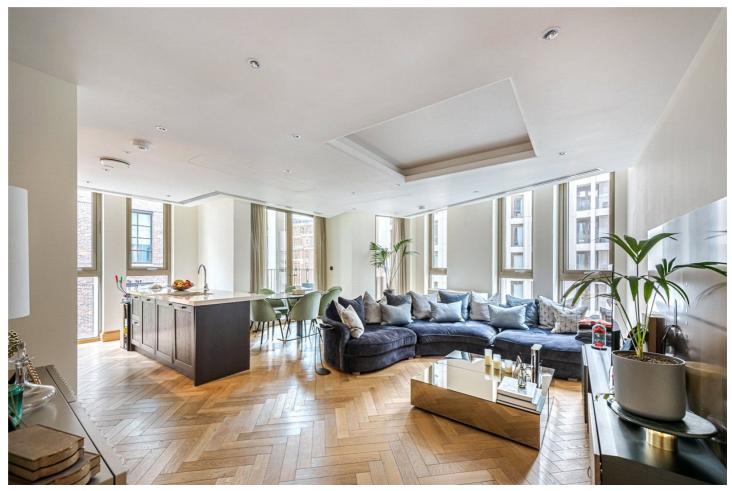

## JOHN ISLIP STREET, UK, SW1P

£2,495,000 LEASEHOLD

This outstanding three double bedroom apartment is located on the fifth floor (with lift) and comprises a substantial open plan reception room with a superb private balcony and a highly specified, bespoke fitted kitchen with Kuppersbusch integrated appliances. The impressive master bedroom has its own dressing area with comprehensively fitted wardrobes and a luxurious en-suite bathroom. There are two further double bedrooms (one ensuite), an additional shower room and plenty of storage options throughout. The development sits in beautiful landscaped gardens and residents benefit from unparalleled communal facilities including swimming pool, gym, health spa and 24hr concierge.