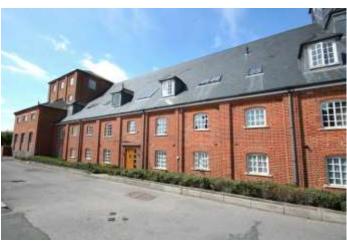

The Malthouse was built in 1899, and was used for drying and storing barley used by local brewers Strong & Co. in recent years having been converted into residential dwellings. This spacious second floor apartment is well arranged and very well presented. The accommodation comprises a welcoming entrance hall, an open plan living room with dining area with double aspect windows and a well fitted kitchen with plenty of eye and base unit cupboards. There are two large double bedrooms and a bathroom with shower over bath. The hallway benefits built-in storage. The block includes a serviced lift. Outside there is off road parking for one car. Viewing is strongly recommended to appreciate the size and location of this property.