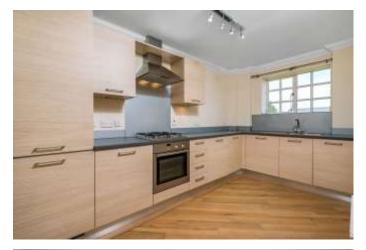

The Malthouse was built in 1899, and was used for drying and storing barley used by local brewers Strong & Co. in recent years having been converted into residential dwellings. This spacious second floor apartment is well arranged and very well presented. The accommodation comprises a welcoming entrance hall, an open plan living room with dining area with double aspect windows and a well fitted kitchen with plenty of eye and base unit cupboards. There are two large double bedrooms and a bathroom with shower over bath. The hallway benefits built-in storage. The block includes a serviced lift. Outside there is off road parking for one car. Viewing is strongly recommended to appreciate the size and location of this property.