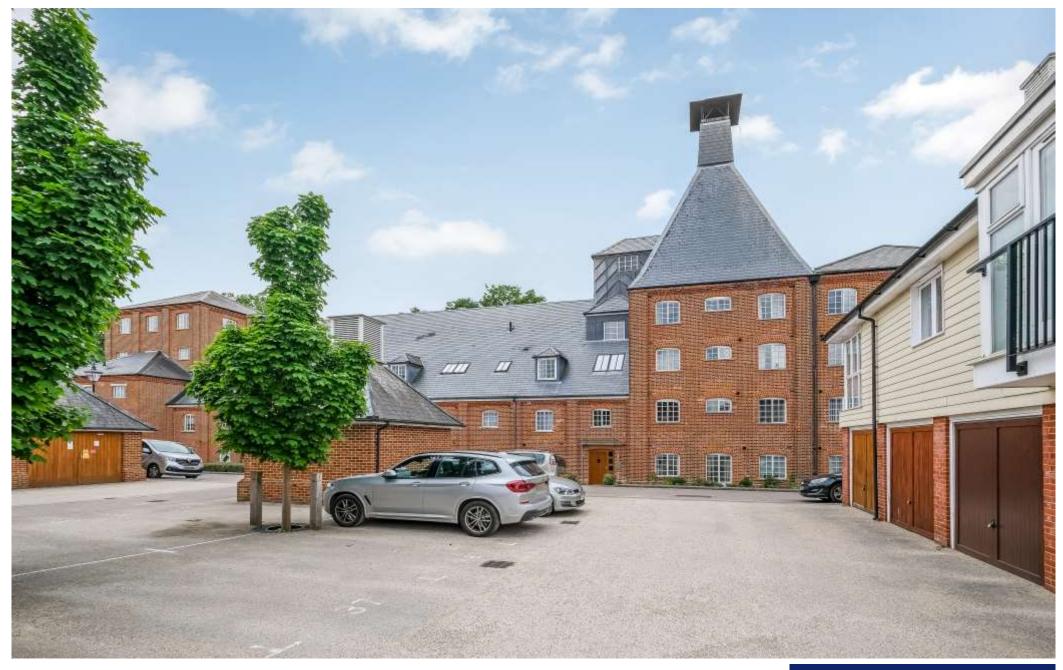

The Malthouse, Brewery Lane, Romsey, Hampshire, SO51 8JX

Winkworth

The Malthouse was built in 1899, and was used for drying and storing barley used by local brewers Strong & Co. in recent years having been converted into residential dwellings. This spacious second floor apartment is well arranged and very well presented. The accommodation comprises a welcoming entrance hall, an open plan living room with dining area with double aspect windows and a well fitted kitchen with plenty of eye and base unit cupboards. There are two large double bedrooms and a bathroom with shower over bath. The hallway benefits built-in storage. The block includes a serviced lift. Outside there is off road parking for one car. Viewing is strongly recommended to appreciate the size and location of this property.