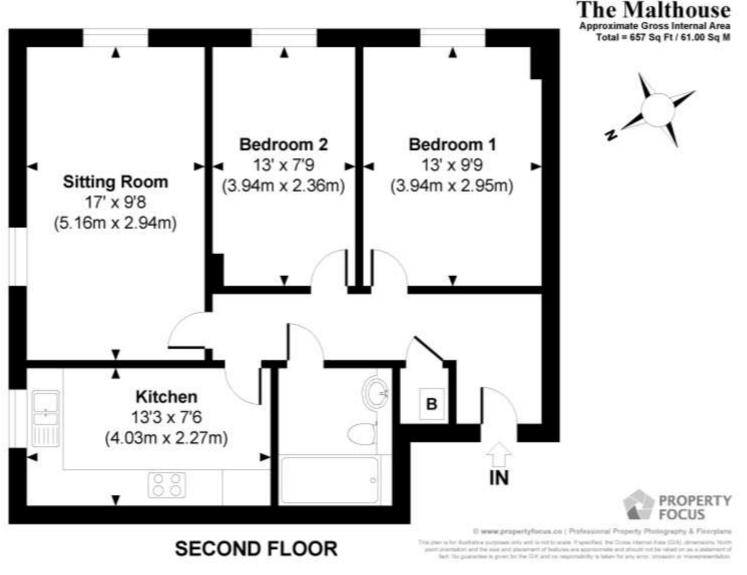

The Malthouse was built in 1899, and was used for drying and storing barley used by local brewers Strong & Co. in recent years having been converted into residential dwellings. This spacious second floor apartment is well arranged and very well presented. The accommodation comprises a welcoming entrance hall, an open plan living room with dining area with double aspect windows and a well fitted kitchen with plenty of eye and base unit cupboards. There are two large double bedrooms and a bathroom with shower over bath. The hallway benefits built-in storage. The block includes a serviced lift. Outside there is off road parking for one car. Viewing is strongly recommended to appreciate the size and location of this property.