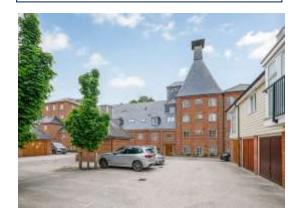

The Malthouse was built in 1899, and was used for drying and storing barley used by local brewers Strong & Co. in recent years having been converted into residential dwellings. This spacious second floor apartment is well arranged and very well presented. The accommodation comprises a welcoming entrance hall, an open plan living room with dining area with double aspect windows and a well fitted kitchen with plenty of eye and base unit cupboards. There are two large double bedrooms and a bathroom with shower over bath. The hallway benefits built-in storage. The block includes a serviced lift. Outside there is off road parking for one car. Viewing is strongly recommended to appreciate the size and location of this property.