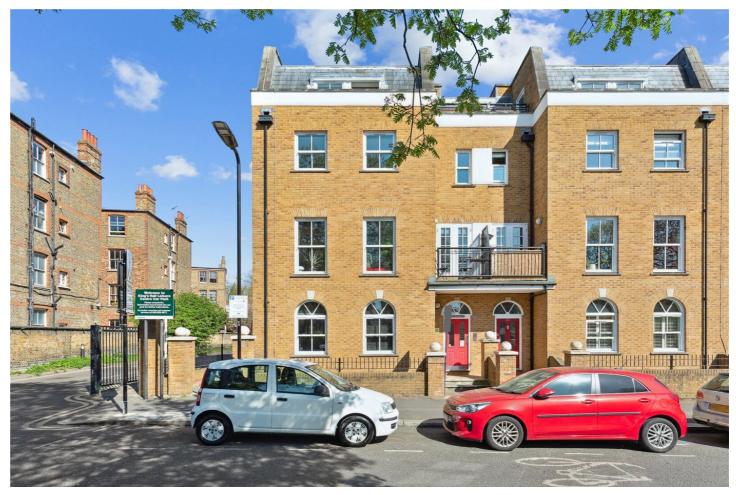

CLAPTON SQUARE, LONDON, E5 **£650,000 LEASEHOLD** 

## STYLISH 2-BED, 2-BATH RENOVATED NEO-GEORGIAN FLAT IN CLAPTON SQUARE

Hackney | 020 8986 4216 | hackney@winkworth.co.uk

## **DESCRIPTION:**

Set within an attractive Neo-Georgian building on one of East London's most sought-after garden squares, this beautifully renovated two-bedroom, two-bathroom flat offers a refined blend of classic character, contemporary design and a private gated parking space to the rear. With original sash windows and thoughtful finishes throughout, the property has been meticulously updated to suit modern living while retaining its historic charm.