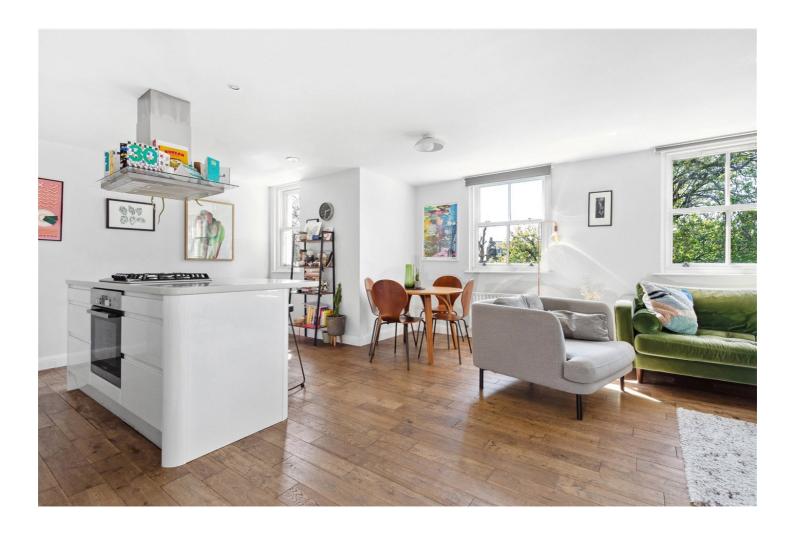

At the heart of the home is a bright, open-plan living and dining area, featuring a bespoke kitchen with integrated appliances, sleek cabinetry, and considered detailing—perfect for both entertaining and everyday comfort. The principal bedroom benefits from a stylish en-suite shower room, while a second bedroom and full bathroom provide excellent flexibility for guests, sharers, or a home office setup.