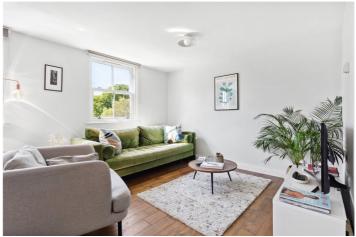

At the heart of the home is a bright, open-plan living and dining area, featuring a bespoke kitchen with integrated appliances, sleek cabinetry, and considered detailing—perfect for both entertaining and everyday comfort. The principal bedroom benefits from a stylish en-suite shower room, while a second bedroom and full bathroom provide excellent flexibility for guests, sharers, or a home office setup.