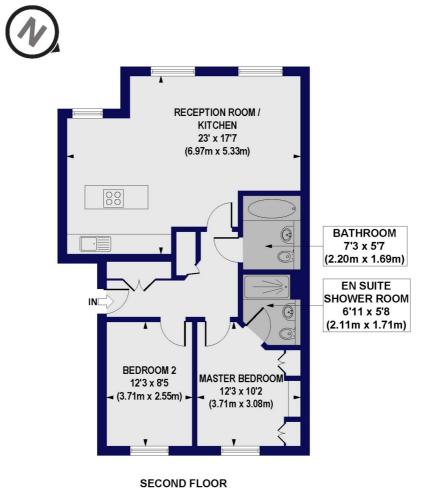

## Clapton Square, E5 Approx. Gross Internal Floor Area 732 sq. ft / 67.99 sq. m

All measurements of walls, doors, windows, fittings and appliances, including their size and location, are shown as standard sizes and do not constitute any warranty or representation by the seller, their agent or CP Creative. Any intending purchaser must satisfy himself by inspection or otherwise as to the correctness of the information contained in these plans This plan is for illustrative purposes only and should be used as such by any prospective purchasers.

Winkworth

This floorplan is for illustration purposes only and is not to scale. The position and size of doors, windows, appliances and other features are approximate.

Hackney | 020 8986 4216 | hackney@winkworth.co.uk