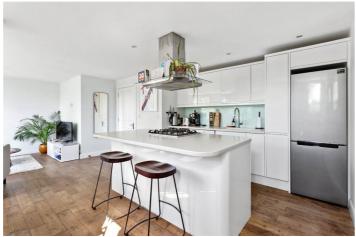

At the heart of the home is a bright, open-plan living and dining area, featuring a bespoke kitchen with integrated appliances, sleek cabinetry, and considered detailing—perfect for both entertaining and everyday comfort. The principal bedroom benefits from a stylish en-suite shower room, while a second bedroom and full bathroom provide excellent flexibility for guests, sharers, or a home office setup.