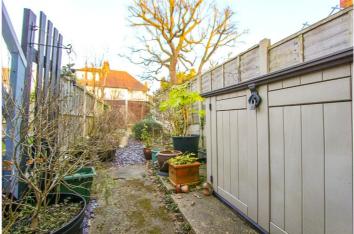

Shower Room: - 6'9 x 5'9. Obscure window to rear. White modern suite comprising of a walk-in shower with glass wall. low level wc and wash hand basin. Part tiling to walls and radiator.

Rear Garden: - East backing.