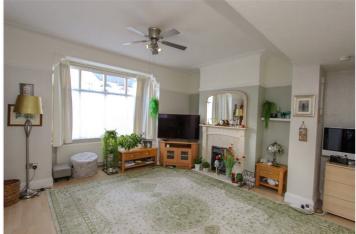

restaurants and popular boutiques.

The property is being offered with no onward chain and we would strongly advise an internal viewing.

Accommodation

Own Entrance door to: -

Lounge: - 15'6 x 14'8. Large bay window to front with further window to side. Feature fire place, radiator, coving to ceiling and picture rail.