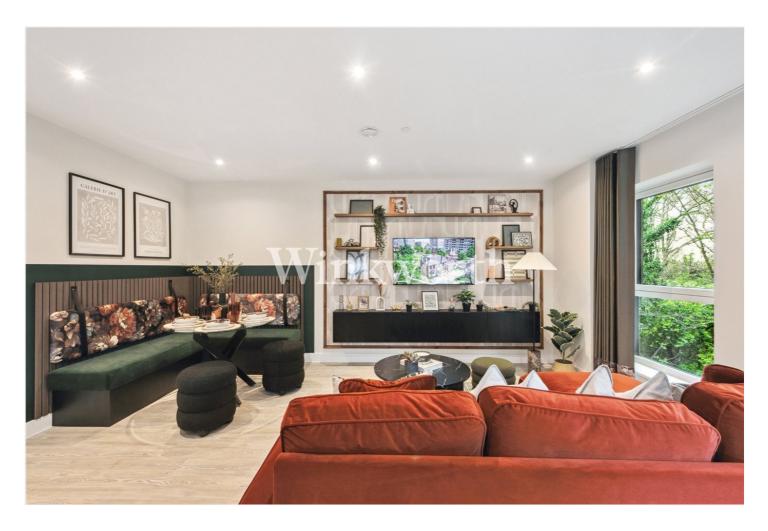

## **DESCRIPTION:**

Where green views meet city living. Welcome to Apartment 59

Looking for a bit of calm in the city? Apartment 59 is a well-designed two bedroom flat on the third floor of Foxtail House, offering 828 square feet of smart, stylish living and peaceful east facing views over the park.

Inside, the open plan living space is full of natural light and opens onto a private balcony. Ideal for a quiet morning coffee or a glass of wine in the evening. The kitchen is fitted with sleek handleless units in a matte finish, soft close drawers, and a Caesarstone worktop with matching splashback. Integrated appliances include an induction hob, oven, microwave and dishwasher,

with a freestanding washer dryer neatly tucked away in the hallway utility cupboard.

There are two good sized bedrooms, both with large windows. The principal bedroom includes a built in mirrored wardrobe, while the bathroom features matt black fittings, elegant tiling and a framed mirror. All adding up to a clean, contemporary finish.