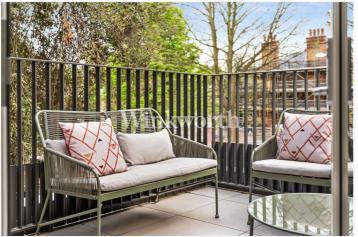

Inside, the open plan living space is full of natural light and opens onto a private balcony. Ideal for a quiet morning coffee or a glass of wine in the evening. The kitchen is fitted with sleek handleless units in a matte finish, soft close drawers, and a Caesarstone worktop with matching splashback. Integrated appliances include an induction hob, oven, microwave and dishwasher,