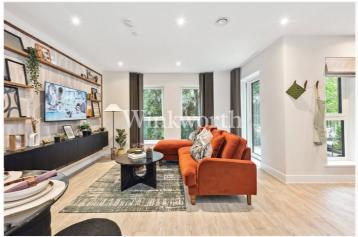

## **DESCRIPTION:**

Where green views meet city living. Welcome to Apartment 59

Looking for a bit of calm in the city? Apartment 59 is a well-designed two bedroom flat on the third floor of Foxtail House, offering 828 square feet of smart, stylish living and peaceful east facing views over the park.

Inside, the open plan living space is full of natural light and opens onto a private balcony. Ideal for a quiet morning coffee or a glass of wine in the evening. The kitchen is fitted with sleek handleless units in a matte finish, soft close drawers, and a Caesarstone worktop with matching splashback. Integrated appliances include an induction hob, oven, microwave and dishwasher,