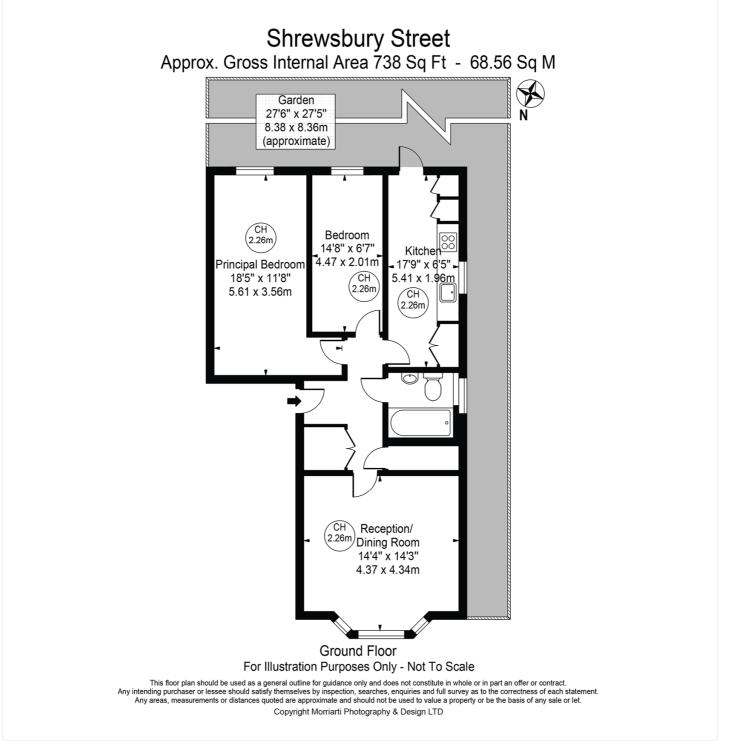

## A GREAT GROUND FLOOR FLAT WITH A LARGE PRIVATE GARDEN

North Kensington | 020 7792 5000 | northkensington@winkworth.co.uk

Winkworth

for every step...

This property is situated on the ground floor with a generous sizable central hallway, and has the perfect layout. The separate kitchen is fully fitted and houses plenty of storage. The sitting room has a large bay window and has plenty of space for both lounge furniture and dining table and chairs. The property has two double bedrooms, modern bathroom and fantastic sizable private garden.

## AT A GLANCE

- 2 Double bedrooms
- Fully fitted separate kitchen
- Large private garden
- Ground floor flat
- EPC Rating C
- Leasehold 161 years remaining
- Service Charges £1,507.68
- Ground rent peppercorn

This floorplan is for illustration purposes only and is not to scale. The position and size of doors, windows, appliances and other features are approximate.

North Kensington | 020 7792 5000 | northkensington@winkworth.co.uk