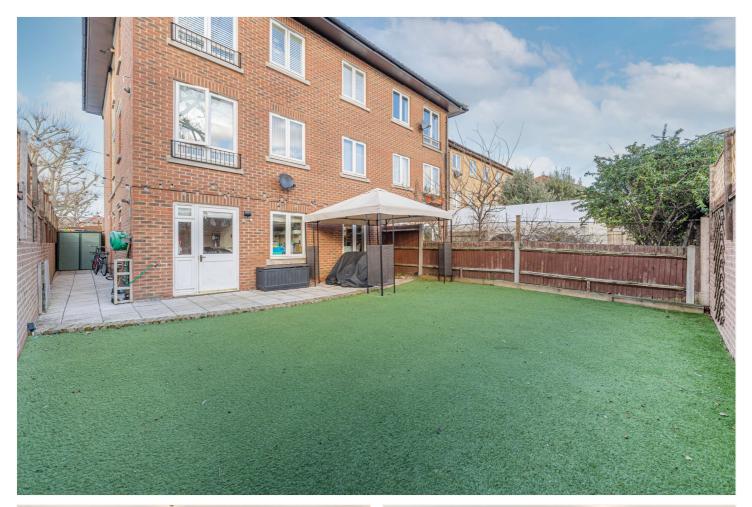

## A GREAT GROUND FLOOR FLAT WITH A LARGE PRIVATE GARDEN

North Kensington | 020 7792 5000 | northkensington@winkworth.co.uk

Winkworth

for every step...

This property is situated on the ground floor with a generous sizable central hallway, and has the perfect layout. The separate kitchen is fully fitted and houses plenty of storage. The sitting room has a large bay window and has plenty of space for both lounge furniture and dining table and chairs. The property has two double bedrooms, modern bathroom and fantastic sizable private garden.

## AT A GLANCE

- 2 Double bedrooms
- Fully fitted separate kitchen
- Large private garden
- Ground floor flat
- EPC Rating C
- Leasehold 161 years remaining
- Service Charges £1,507.68
- Ground rent peppercorn