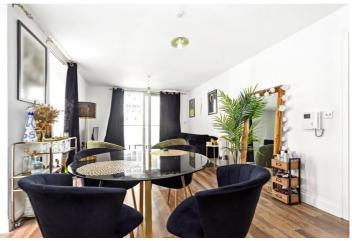

## **DESCRIPTION:**

This stylish two bedroom, two bathroom apartment, boasts approximately 822 sq ft of contemporary living space. Step inside to discover an inviting open plan kitchen and living room. The well-appointed kitchen features integrated appliances, providing a sleek and functional space.