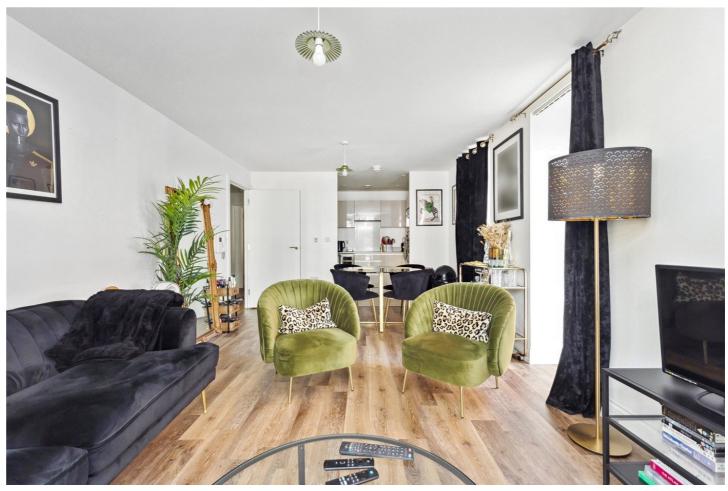

## **DESCRIPTION:**

This stylish two bedroom, two bathroom apartment, boasts approximately 822 sq ft of contemporary living space. Step inside to discover an inviting open plan kitchen and living room. The well-appointed kitchen features integrated appliances, providing a sleek and functional space.

This residence comprises two bedrooms and two bathrooms, with both bedrooms complete with an ensuite and built-in wardrobes, providing ample storage. The second bedroom is versatile and can be used as a guest room, home office, or whatever suits your lifestyle.