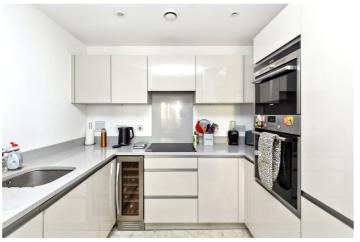

## **DESCRIPTION:**

This stylish two bedroom, two bathroom apartment, boasts approximately 822 sq ft of contemporary living space. Step inside to discover an inviting open plan kitchen and living room. The well-appointed kitchen features integrated appliances, providing a sleek and functional space.