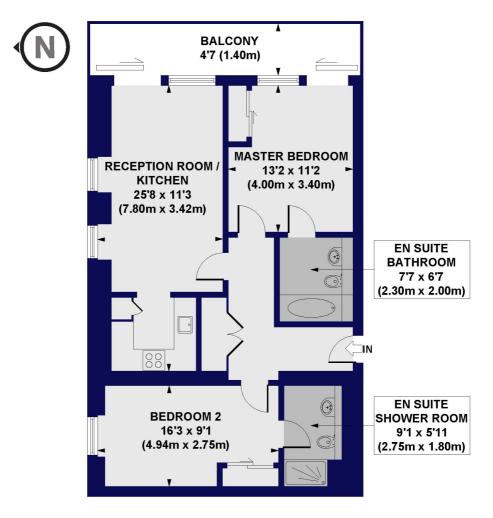

## Sledge Tower, Dalston Square, E8 Approx. Gross Internal Floor Area 822 sq. ft / 76.32 sq. m

**FIRST FLOOR** 

All measurements of walls, doors, windows, fittings and appliances, including their size and location, are shown as standard sizes and do not constitute any warranty or representation by the seller, their agent or CP Creative. Any intending purchaser must satisfy himself by inspection or otherwise as to the correctness of the information contained in these plans. This plan is for illustrative purposes only and should be used as such by any prospective purchasers.

Winkworth

This floorplan is for illustration purposes only and is not to scale. The position and size of doors, windows, appliances and other features are approximate.

Hackney | 020 8986 4216 | hackney@winkworth.co.uk