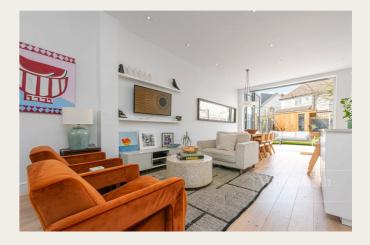

Upon entering, you are greeted by a spacious, light-filled living room with beautiful period detailing, providing a warm and inviting atmosphere. The heart of the home is the open-plan kitchen and dining area, which flows effortlessly into the garden, creating a perfect space for both everyday living and entertaining.