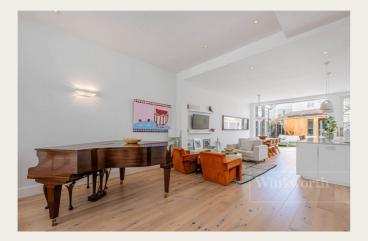

Upon entering, you are greeted by a spacious, light-filled living room with beautiful period detailing, providing a warm and inviting atmosphere. The heart of the home is the open-plan kitchen and dining area, which flows effortlessly into the garden, creating a perfect space for both everyday living and entertaining.