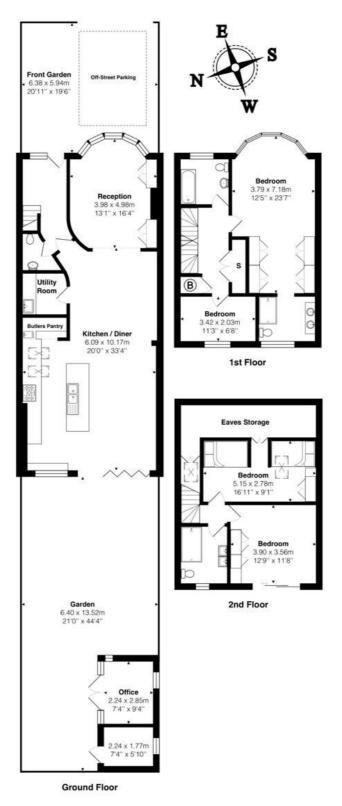

### **KEY FEATURES**

- 2192 Sq. FT
- LUXURY MASTER SUITE
- GARDEN STUDIO
- OFF STREET PARKING
- SIX METER REAR EXTENTION
- LOFT CONVERSION

**Kensal Rise & Queens Park** 0208 960 4947 | kensalrise@winkworth.co.uk

#### DESCRIPTION

This exceptional four-bedroom family home, dating back to the 1930s, has been thoughtfully and fully extended to offer the perfect blend of period charm and modern luxury. Nestled in a desirable location, the property is a true gem, offering ample living space and a host of highend features ideal for contemporary family life.

The loft conversion adds an additional layer of space, with two wellsized bedrooms and a modern shower room, making it ideal for guests or growing families who need extra privacy and versatility. Outside, the beautifully landscaped garden provides a tranquil haven with plenty of room for outdoor activities, as well as a charming garden studio.

This versatile space can serve as a home office, art studio, or simply a peaceful retreat to enjoy the surrounding greenery. Additionally, the property benefits from off-street parking, adding further convenience to this already outstanding home.