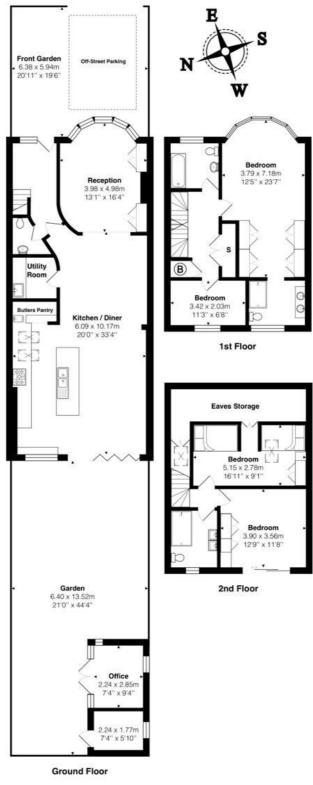

### **DESCRIPTION**

This exceptional four-bedroom family home, dating back to the 1930s, has been thoughtfully and fully extended to offer the perfect blend of period charm and modern luxury. Nestled in a desirable location, the property is a true gem, offering ample living space and a host of highend features ideal for contemporary family life.

Upon entering, you are greeted by a spacious, light-filled living room with beautiful period detailing, providing a warm and inviting atmosphere. The heart of the home is the open-plan kitchen and dining area, which flows effortlessly into the garden, creating a perfect space for both everyday living and entertaining.

The standout feature of this property is the luxurious master bedroom suite, which has been meticulously designed to offer the ultimate in relaxation and comfort. With generous proportions, elegant decor,

and an en-suite bathroom, it's the perfect retreat after a busy day. The loft conversion adds an additional layer of space, with two well-sized bedrooms and a modern shower room, making it ideal for guests or growing families who need extra privacy and versatility.

Outside, the beautifully landscaped garden provides a tranquil haven with plenty of room for outdoor activities, as well as a charming garden studio. This versatile space can serve as a home office, art studio, or simply a peaceful retreat to enjoy the surrounding greenery.

Additionally, the property benefits from off-street parking, adding further convenience to this already outstanding home.

Total Area: 203.6 m² ... 2192 ft² (excluding garden, front garden)