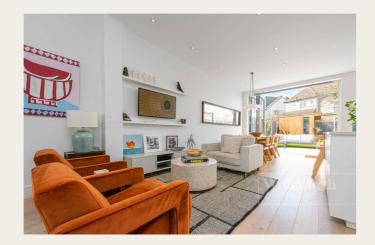

Upon entering, you are greeted by a spacious, light-filled living room with beautiful period detailing, providing a warm and inviting atmosphere. The heart of the home is the open-plan kitchen and dining area, which flows effortlessly into the garden, creating a perfect space for both everyday living and entertaining.