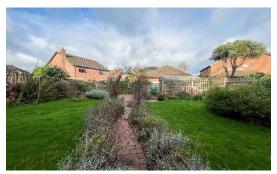

Outside to the front is a lawned area, bordered by mature shrubs. A driveway for several vehicles leads to the attached garage, which also provides access to the rear garden. The beautiful rear garden of the property is primarily laid to lawn with a range of well-established plants and shrubs. A beautiful patio area provides the perfect place to sit back, relax and enjoy the lovely surroundings.