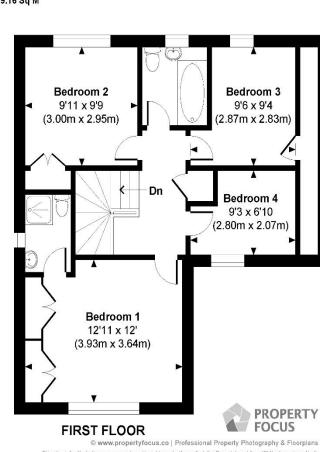

This extremely well presented, spacious family home offers flexible living accommodation and is set on the outskirts of Romsey in the popular area of Fishlake Meadows. The accommodation consists of a spacious sitting room to the front elevation with feature bay window and fireplace. To the rear elevations is the kitchen/breakfast room with views over the rear garden. The kitchen is fitted with a wide range of eye and base level units and comfortably fits a table. Off the kitchen is a useful utility room that provides access to the rear garden. This room houses the recently fitted boiler. A further reception room is currently set up as a dining room but could easily be adapted to become a home office or play room, the room features French doors that open onto the rear garden. To complete downstairs is a cloakroom. Upstairs there are four bedrooms and the family bathroom. The master bedroom benefits from a spacious en-suite shower room and built in wardrobes.

# Winkworth

Address: 9 Gaston Gardens, Romsey, Hampshire SO51 7RZ

Council Tax Band: E EPC: D Tenure: Freehold

This plan is for illustrative purposes only and is not to scale. If specified, the Gross Internal Area (GIA), dimensions, North port orientation and the size and piacement of features are approximate and should not be relied on as a statement of fact. No guarante is given for the GIA and no responsibility is taken for any error, omission or instrepresentation.