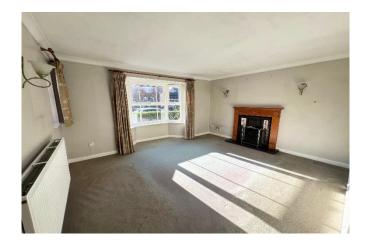

This extremely well presented, spacious family home offers flexible living accommodation and is set on the outskirts of Romsey in the popular area of Fishlake Meadows. The accommodation consists of a spacious sitting room to the front elevation with feature bay window and fireplace. To the rear elevations is the kitchen/breakfast room with views over the rear garden. The kitchen is fitted with a wide range of eye and base level units and comfortably fits a table. Off the kitchen is a useful utility room that provides access to the rear garden. This room houses the recently fitted boiler. A further reception room is currently set up as a dining room but could easily be adapted to become a home office or play room, the room features French doors that open onto the rear garden. To complete downstairs is a cloakroom. Upstairs there are four bedrooms and the family bathroom. The master bedroom benefits from a spacious en-suite shower room and built in wardrobes.