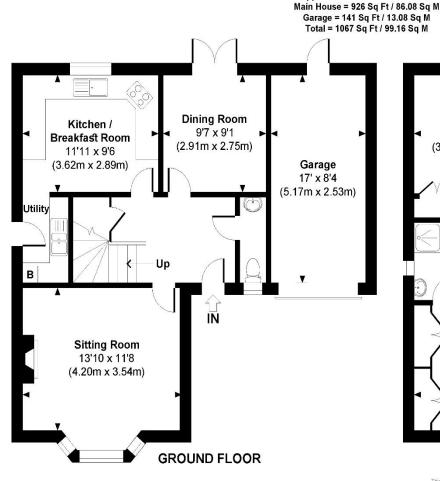

This extremely well presented, spacious family home offers flexible living accommodation and is set on the outskirts of Romsey in the popular area of Fishlake Meadows. The accommodation consists of a spacious sitting room to the front elevation with feature bay window and fireplace. To the rear elevations is the kitchen/breakfast room with views over the rear garden. The kitchen is fitted with a wide range of eye and base level units and comfortably fits a table. Off the kitchen is a useful utility room that provides access to the rear garden. This room houses the recently fitted boiler. A further reception room is currently set up as a dining room but could easily be adapted to become a home office or play room, the room features French doors that open onto the rear garden. To complete downstairs is a cloakroom. Upstairs there are four bedrooms and the family bathroom. The master bedroom benefits from a spacious en-suite shower room and built in wardrobes.

Outside to the front is a lawned area, bordered by mature shrubs. A driveway for several vehicles leads to the attached garage, which also provides access to the rear garden. The beautiful rear garden of the property is primarily laid to lawn with a range of well-established plants and shrubs. A beautiful patio area provides the perfect place to sit back, relax and enjoy the lovely surroundings.

# Winkworth

Address: 9 Gaston Gardens, Romsey, Hampshire SO51 7RZ

Council Tax Band: E EPC: D Tenure: Freehold

This plan is for illustrative purposes only and is not to scale. If specified, the Gross Internal Area (GIA), dimensions, North port orientation and the size and piacement of features are approximate and should not be relied on as a statement of fact. No guarante is given for the GIA and no responsibility is taken for any error, omission or instrepresentation.