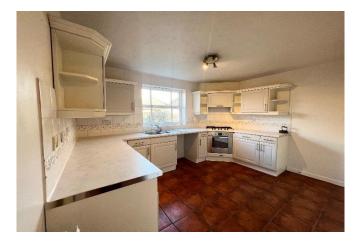

This extremely well presented, spacious family home offers flexible living accommodation and is set on the outskirts of Romsey in the popular area of Fishlake Meadows. The accommodation consists of a spacious sitting room to the front elevation with feature bay window and fireplace. To the rear elevations is the kitchen/breakfast room with views over the rear garden. The kitchen is fitted with a wide range of eye and base level units and comfortably fits a table. Off the kitchen is a useful utility room that provides access to the rear garden. This room houses the recently fitted boiler. A further reception room is currently set up as a dining room but could easily be adapted to become a home office or play room, the room features French doors that open onto the rear garden. To complete downstairs is a cloakroom. Upstairs there are four bedrooms and the family bathroom. The master bedroom benefits from a spacious en-suite shower room and built in wardrobes.