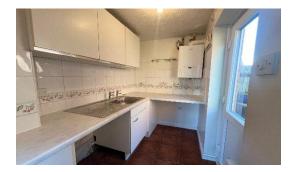

This extremely well presented, spacious family home offers flexible living accommodation and is set on the outskirts of Romsey in the popular area of Fishlake Meadows. The accommodation consists of a spacious sitting room to the front elevation with feature bay window and fireplace. To the rear elevations is the kitchen/breakfast room with views over the rear garden. The kitchen is fitted with a wide range of eye and base level units and comfortably fits a table. Off the kitchen is a useful utility room that provides access to the rear garden. This room houses the recently fitted boiler. A further reception room is currently set up as a dining room but could easily be adapted to become a home office or play room, the room features French doors that open onto the rear garden. To complete downstairs is a cloakroom. Upstairs there are four bedrooms and the family bathroom. The master bedroom benefits from a spacious en-suite shower room and built in wardrobes.