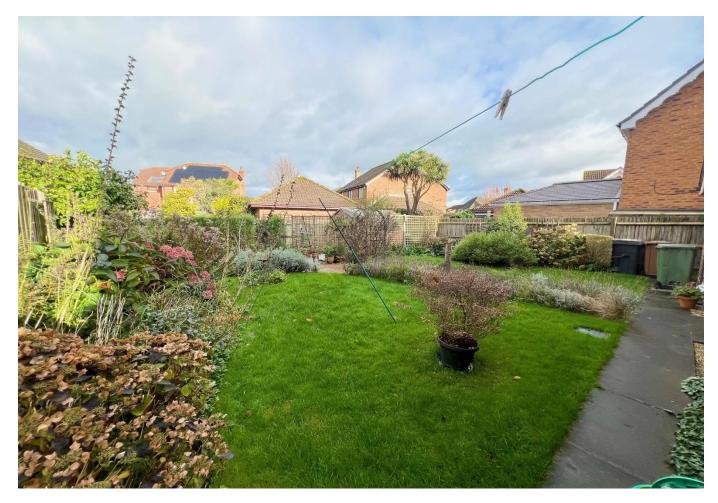

Outside to the front is a lawned area, bordered by mature shrubs. A driveway for several vehicles leads to the attached garage, which also provides access to the rear garden. The beautiful rear garden of the property is primarily laid to lawn with a range of well-established plants and shrubs. A beautiful patio area provides the perfect place to sit back, relax and enjoy the lovely surroundings.