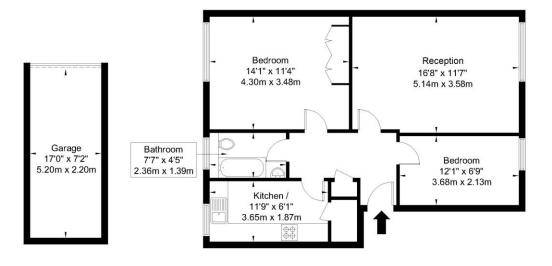

## Westbury Road, W5 2LJ

Approx Gross Internal Area = 61 sq m / 656 sq ft
Garage = 11 sq m / 118 sq ft
Total = 72 sq m / 775 sq ft

## Ground Floor

Ref:

Copyright B L E U

The Floor plan is not to scale and measurements and areas shown are approximate and therefore should be used for illustrative purposes only. The plan has been prepared in accordance with the RICS code of Measuring Practice and whilst we have confidence in the information produced it must not be relied on. If there is any aspect of particular importance, you should carry out or commission your own inspection of the property.