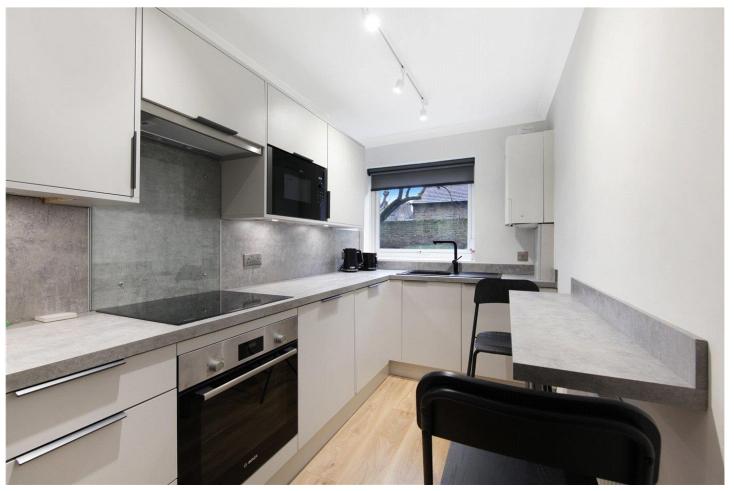

## **DESCRIPTION:**

Newly refurbished, this spacious purpose-built two-bedroom apartment set on the ground floor of an ideally located building, offers a comfortable and convenient living experience. Situated in a prime location, this property is perfect for those in search of a stylish and comfortable home who require accessibility to Central London. This bright, spacious, and well-presented property features a large living room/dining room and generously sized bedrooms, providing ample space for relaxation and privacy. Other benefits include a completely new kitchen with built in appliances and a superbly appointed bathroom. The property has gas fired central heating, double glazed windows, good storage space, and an entry phone system. The property also features a garage on the side of the development ensuring convenience and security for your vehicle. There is a communal garden space at the rear of the property and all communal gardens and grounds are extremely well maintained.