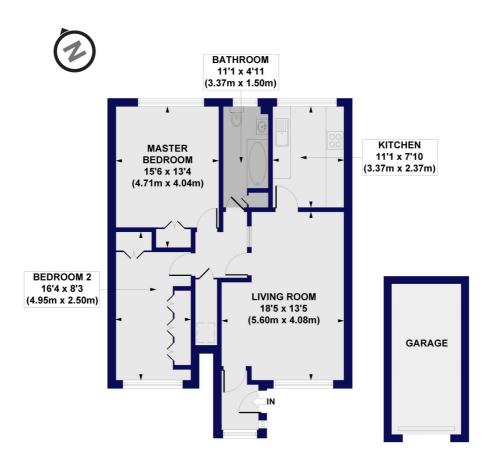

## Aldwick Court, Sonia Gardens, N12

Approx. Gross Internal Floor Area 757 sq. ft / 70.34 sq. m (Excluding Garage)

**GROUND FLOOR** 

All measurements of walls, doors, windows, fittings and appliances including their size and location, are shown as standard sizes and do not constitute any warranty or representation by the seller, their agent or CP Creative. Any intending purchaser must satisfy himself by inspection or otherwise as to the correctness of the information contained in these plans. This plan is for illustrative purposes only and should be used as such by any prospective purchasers.