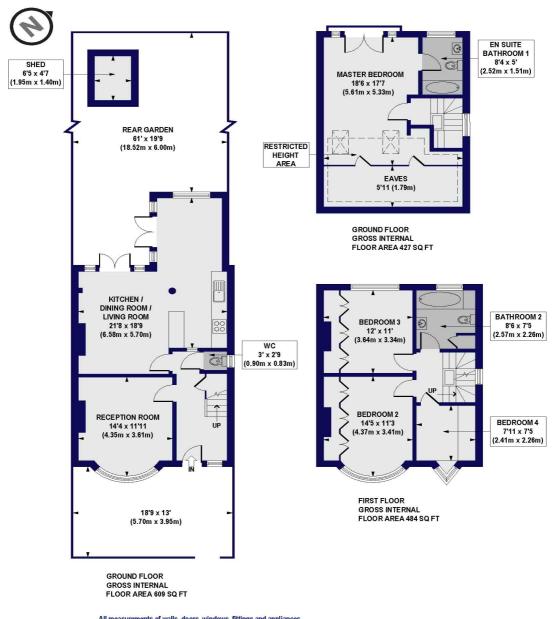

## Gordon Road, N3

Approx. Gross Internal Floor Area 1520 sq. ft / 141.20 sq. m(Including Restricted Height Area & Eaves) Approx. Gross Internal Floor Area 1359 sq. ft / 126.24 sq. m(Excluding Restricted Height Area & Eaves)

All measurements of walls, doors, windows, fittings and appliances, including their size and location, are shown as standard sizes and do not constitute any warranty or representation by the seller, their agent or CP Creative. Any intending purchaser must satisfy himself by inspection or otherwise as to the correctness of the information contained in these plans. This plan is for illustrative purposes only and should be used as such by any prospective purchasers.