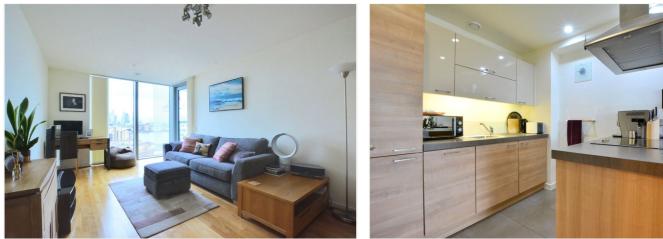

The property briefly comprises, entrance hallway, a spacious open plan reception room with access to the balcony and a modern fitted kitchen. There is a large double bedroom with fitted wardrobes and a beautiful bathroom. Added benefits include hard wood flooring, video entry system along with ample storage. There is also a concierge onsite and access onto a fabulous communal roof terrace that has outstanding views. It is worth mentioning that the service charge includes heating and hot water

#### **AT A GLANCE**

- one bedroom apartment
- 9th floor (with lift)
- river views
- balcony
- 617 sq ft
- 31ft kitchen diner
- communal roof terrace
- concierge on site
- moments from town centre
- close to rail, riverboat and DLR
- no chain