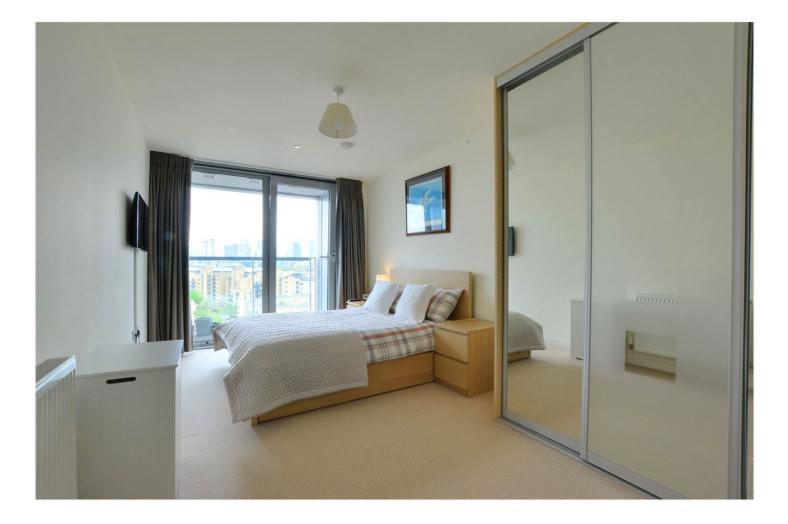

The property briefly comprises, entrance hallway, a spacious open plan reception room with access to the balcony and a modern fitted kitchen. There is a large double bedroom with fitted wardrobes and a beautiful bathroom. Added benefits include hard wood flooring, video entry system along with ample storage. There is also a concierge onsite and access onto a fabulous communal roof terrace that has outstanding views. It is worth mentioning that the service charge includes heating and hot water

#### **AT A GLANCE**

- one bedroom apartment
- 9th floor (with lift)
- river views
- balcony
- 617 sq ft
- 31ft kitchen diner
- communal roof terrace
- concierge on site
- moments from town centre
- close to rail, riverboat and DLR
- no chain