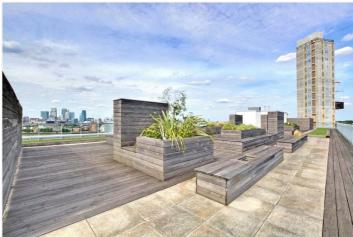

The property briefly comprises, entrance hallway, a spacious open plan reception room with access to the balcony and a modern fitted kitchen. There is a large double bedroom with fitted wardrobes and a beautiful bathroom. Added benefits include hard wood flooring, video entry system along with ample storage. There is also a concierge onsite and access onto a fabulous communal roof terrace that has outstanding views. It is worth mentioning that the service charge includes heating and hot water

#### **AT A GLANCE**

- one bedroom apartment
- 9th floor (with lift)
- river views
- balcony
- 617 sq ft
- 31ft kitchen diner
- communal roof terrace
- concierge on site
- moments from town centre
- close to rail, riverboat and DLR
- no chain