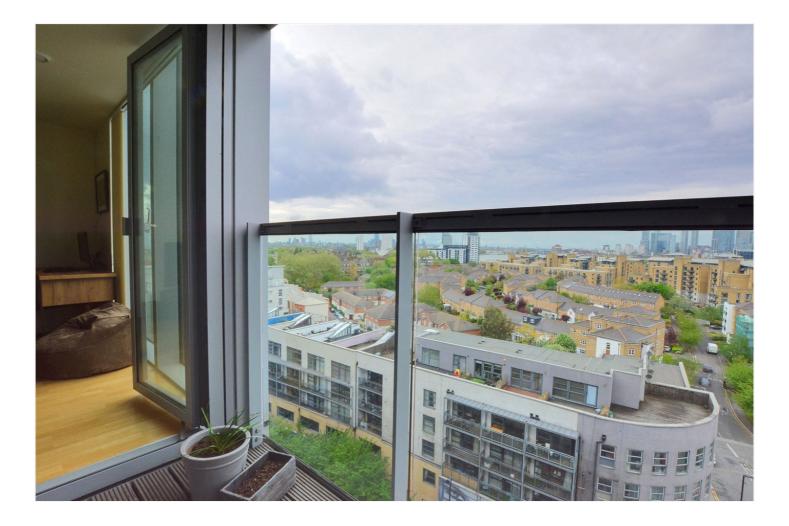

# CAVATINA POINT, SE8 **£325,000 LEASEHOLD**

A STUNNING ONE BEDROOM, 9TH FLOOR APARTMENT WITH SUPERB VIEWS ACROSS LONDON AND THE RIVER, LOCATED WITHIN THIS POPULAR DEVELOPMENT WITHIN WALKING DISTANCE OF CUTTY SARK DLR AND GREENWICH MAINLINE RAIL. LARGER THAN AVERAGE AT 617 SQ FT.

#### **DESCRIPTION:**

A stunning one bedroom, 9th floor apartment with superb views across London and the river, located within this popular development within walking distance of Cutty Sark DLR and Greenwich mainline rail. Larger than average at 617 sq ft.

#### **AT A GLANCE**

- one bedroom apartment
- 9th floor (with lift)
- river views
- balcony
- 617 sq ft
- 31ft kitchen diner
- communal roof terrace
- concierge on site
- moments from town centre
- close to rail, riverboat and DLR
- no chain