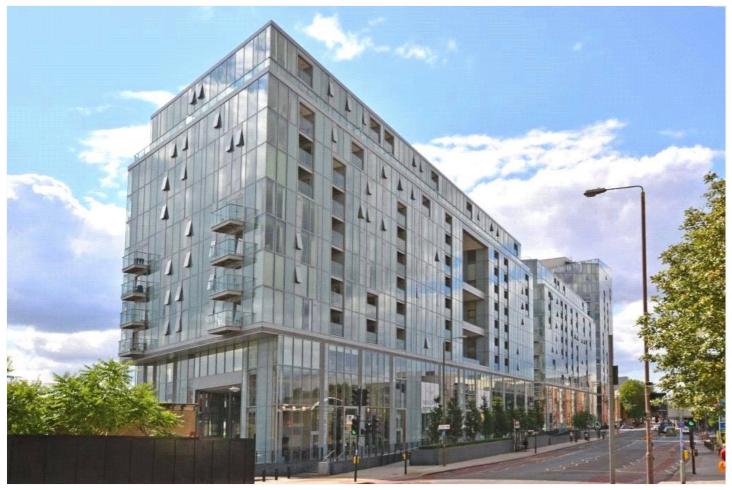

# CAVATINA POINT, SE8 **£325,000 LEASEHOLD**

A STUNNING ONE BEDROOM, 9TH FLOOR APARTMENT WITH SUPERB VIEWS ACROSS LONDON AND THE RIVER, LOCATED WITHIN THIS POPULAR DEVELOPMENT WITHIN WALKING DISTANCE OF CUTTY SARK DLR AND GREENWICH MAINLINE RAIL. LARGER THAN AVERAGE AT 617 SQ FT.

#### **DESCRIPTION:**

A stunning one bedroom, 9th floor apartment with superb views across London and the river, located within this popular development within walking distance of Cutty Sark DLR and Greenwich mainline rail. Larger than average at 617 sq ft.