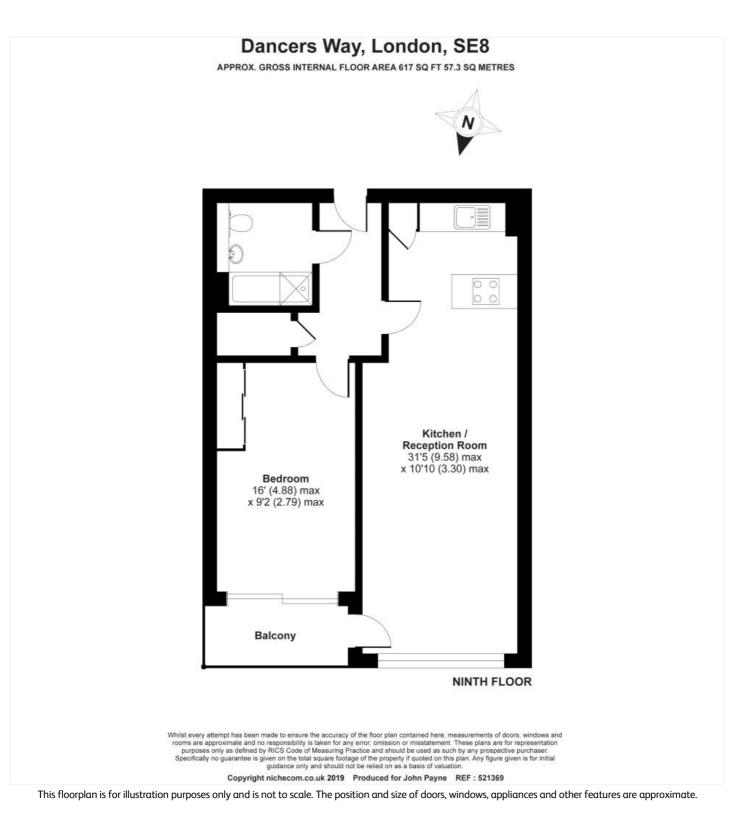

# CAVATINA POINT, SE8 **£325,000 LEASEHOLD**

A STUNNING ONE BEDROOM, 9TH FLOOR APARTMENT WITH SUPERB VIEWS ACROSS LONDON AND THE RIVER, LOCATED WITHIN THIS POPULAR DEVELOPMENT WITHIN WALKING DISTANCE OF CUTTY SARK DLR AND GREENWICH MAINLINE RAIL. LARGER THAN AVERAGE AT 617 SQ FT.

#### **DESCRIPTION:**

A stunning one bedroom, 9th floor apartment with superb views across London and the river, located within this popular development within walking distance of Cutty Sark DLR and Greenwich mainline rail. Larger than average at 617 sq ft.

#### **AT A GLANCE**

- one bedroom apartment
- 9th floor (with lift)
- river views
- balcony
- 617 sq ft
- 31ft kitchen diner
- communal roof terrace
- concierge on site
- moments from town centre
- close to rail, riverboat and DLR
- no chain