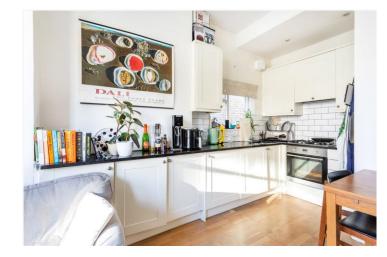

#### **DESCRIPTION:**

This presents a fantastic opportunity to acquire a ground floor Victorian conversion, boasting one double bedroom and presented in good decorative order. The property also enjoys access to a sizeable, shared garden. As you enter there is a spacious open-plan living area, encompassing a reception/diner/kitchen and the modern kitchen is equipped with ample wall and base units for storage comes complete with the usual appliances. Additionally, there's a metro-tiled white bathroom with a washbasin, bathtub with an overhead shower, and a WC. The double bedroom overlooks the large, shared garden, perfect for summer entertaining. Fawnbrake Avenue is a serene tree-lined residential street, characterized by charming terraced mid-Victorian properties. Residents benefit from a variety of dining options, including restaurants and independent coffee shops/cafes, as well as convenient walking access to Brockwell Park with its renowned Lido. Positioned conveniently for transport at Herne Hill mainline train station (Thameslink), this property offers easy commuting to both the City and the West End.