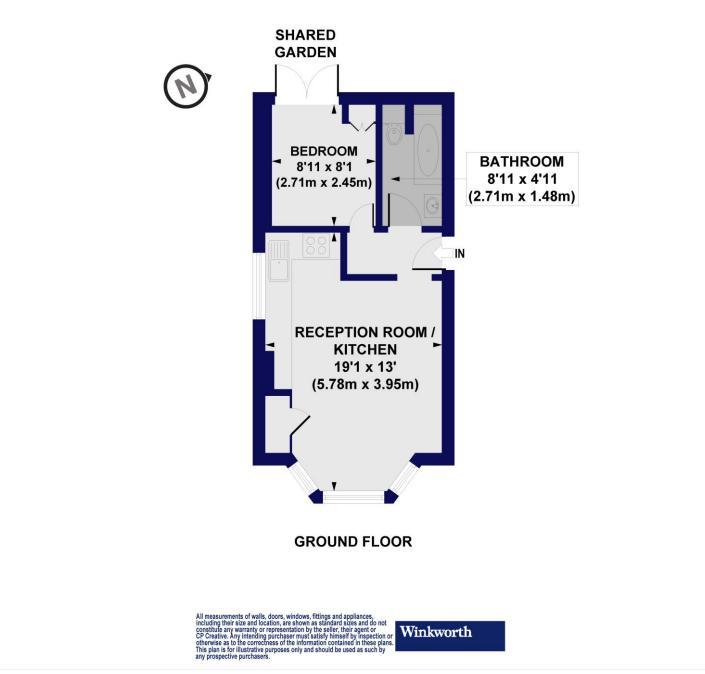

#### Fawnbrake Avenue, SE24 Approx. Gross Internal Floor Area 346 sq. ft / 32.15 sq. m

This floorplan is for illustration purposes only and is not to scale. The position and size of doors, windows, appliances and other features are approximate.