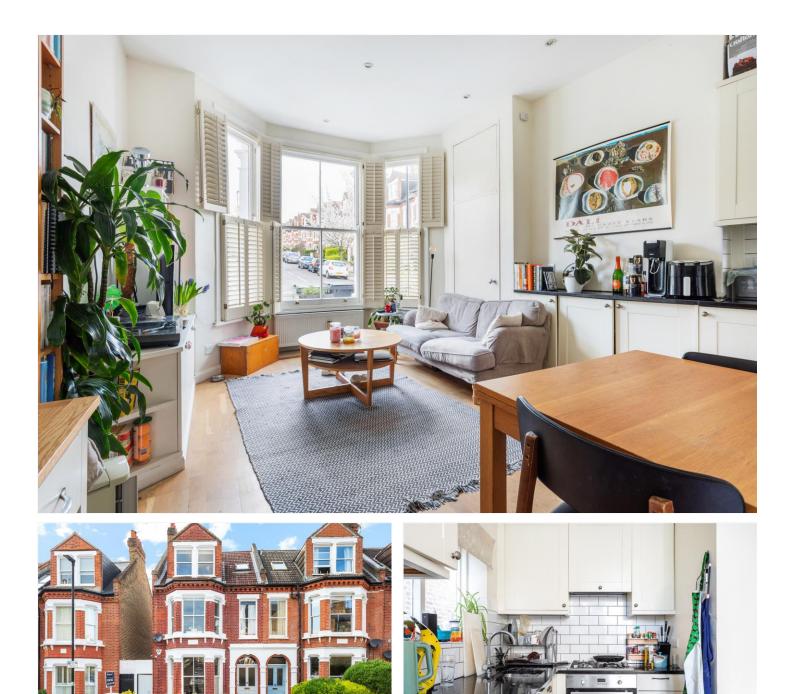

#### **DESCRIPTION:**

This presents a fantastic opportunity to acquire a ground floor Victorian conversion, boasting one double bedroom and presented in good decorative order. The property also enjoys access to a sizeable, shared garden. As you enter there is a spacious open-plan living area, encompassing a reception/diner/kitchen and the modern kitchen is equipped with ample wall and base units for storage comes complete with the usual appliances. Additionally, there's a metro-tiled white bathroom with a washbasin, bathtub with an overhead shower, and a WC. The double bedroom overlooks the large, shared garden, perfect for summer entertaining. Fawnbrake Avenue is a serene tree-lined residential street, characterized by charming terraced mid-Victorian properties. Residents benefit from a variety of dining options, including restaurants and independent coffee shops/cafes, as well as convenient walking access to Brockwell Park with its renowned Lido. Positioned conveniently for transport at Herne Hill mainline train station (Thameslink), this property offers easy commuting to both the City and the West End.

#### AT A GLANCE

- Ground floor Victorian conversion
- One double bedroom
- Sizeable shared garden
- Spacious open-plan living area
- Modern equipped kitchen
- Metro-tiled white bathroom
- Double bedroom with garden view
- Walking access to Brockwell Park
- Convenient transport links