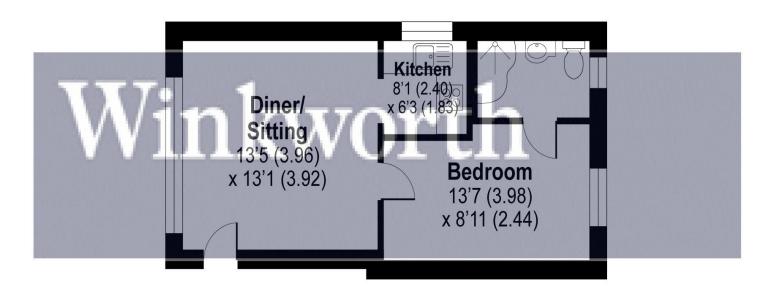

#### CHERVILLE COURT WILL LANE, ROMSEY

Approximate Area = 344 sq ft / 32 sq m
For identification only - Not to scale

winkworth.co.uk/romsey