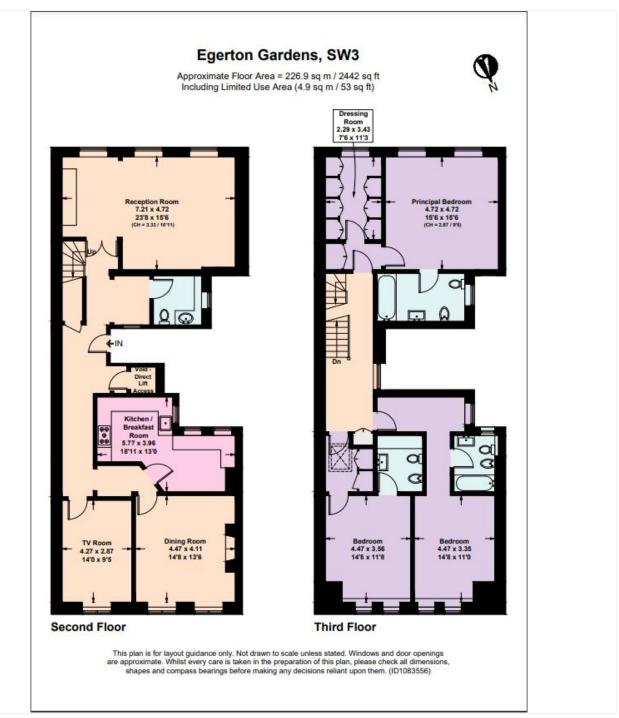

This floorplan is for illustration purposes only and is not to scale. The position and size of doors, windows, appliances and other features are approximate.

Tenure: Leasehold

Term: 80 year and 1 months