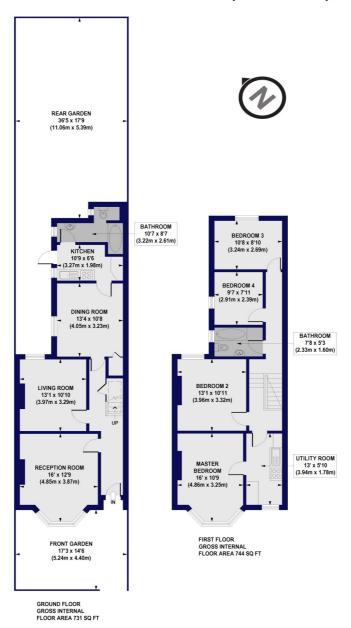

## Station Road, N3 Approx. Gross Internal Floor Area 1475 sq. ft / 137.06 sq. m

All measurements of walls, doors, windows, fittings and appliances, including their size and location, are shown as standard sizes and do not constitute any warranty or representation by the seller, their agent or CP Creative. Any intending purchaser must satisfy himself by inspection or otherwise as to the correctness of the information contained in these plans. This plan is for illustrative purposes only and should be used as such by any prospective purchasers.